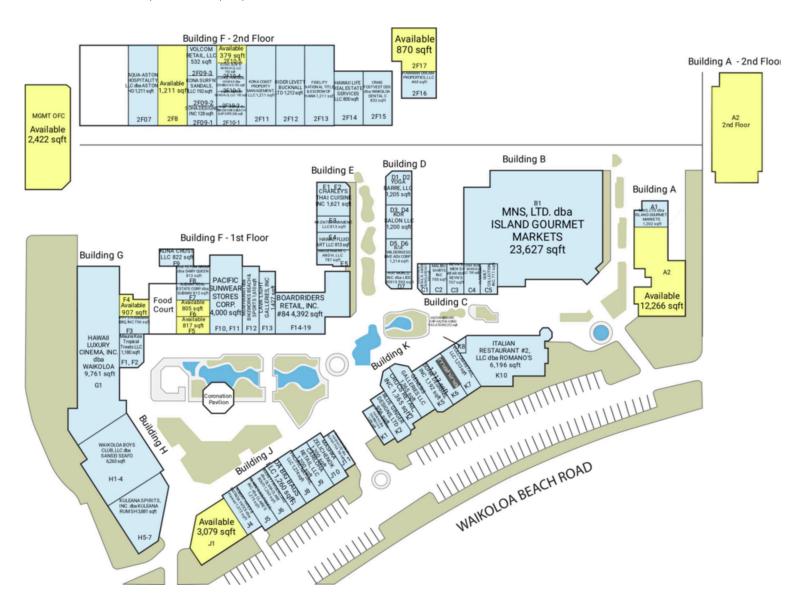

#### **AVAILABLE SPACES**

| SPACE  | SF        |
|--------|-----------|
| A2     | 12,266 SF |
| F4     | 907 SF    |
| F5     | 817 SF    |
| F6     | 805 SF    |
| JI     | 3,079 SF  |
| MAINT. | 1,365 SF  |

| SPACE    | SF       |
|----------|----------|
| MGMT OFC | 2,422 SF |
| 2FO9-4   | 359 SF   |
| 2F1O-5   | 379 SF   |
| 2F17     | 870 SF   |
| 2F8      | 1,211 SF |

All information is subject to change without notice. Dimensions, configurations, and frontages are approximate and any measurements are estimates. No promise is made that the spaces, common areas, amenities, landscaping, or features depicted are or will be built, or if built will be as shown. Landlord makes no representations about specific tenants or where they may operate. Unless Landlord signs a binding lease for a specific space, you do not have a right to lease any space. No content from these pages may be copied, republished, or distributed in any way without Landlord's written consent. Despite Landlord's efforts to provide accurate information, it is not possible to ensure it is always up to date, and Landlord assumes no responsibility for any actions taken in reliance on this information.