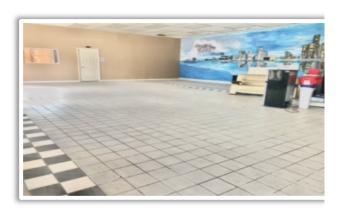

## **Property Highlights**

- 9000 SF NEWLY Renovated Building w/ updated HVAC for lease.
- Prime office space with flexible floor plan.
- Ideal for educational or medical facility.
- Centralized location just seconds from area freeway
- Ample parking space in the front, back, and on street.
- Open space for easy interior renovation.

## Additional Pictures

Exterior view