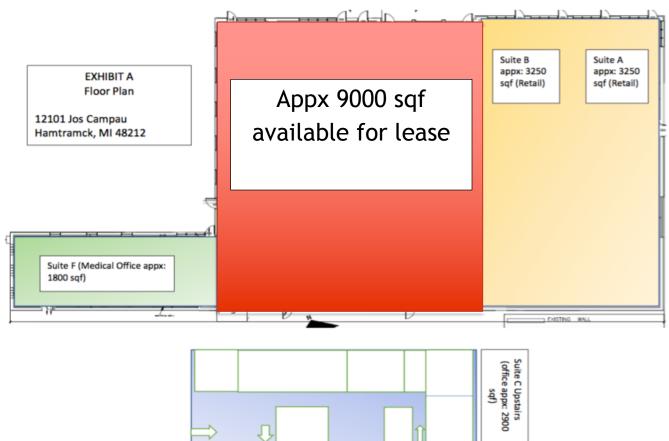

## **Property Highlights**

- 9000 SF NEWLY Renovated Building w/ updated HVAC for lease.
- Prime office space with flexible floor plan.
- Ideal for educational or medical facility.
- Centralized location just seconds from area freeway
- Ample parking space in the front, back, and on street.
- Open space for easy interior renovation.

| OFFERING SUMMARY        |                  |
|-------------------------|------------------|
| Available SF            | 9000 SF          |
| Lease Rate              | Negotiable NNN   |
| Lot Size                | 27200 SF         |
| Building Size           | 24000 SF         |
| School District         | Hamtramck Public |
|                         | School           |
| Other opportunity       |                  |
| Available parking space | 28               |
|                         |                  |