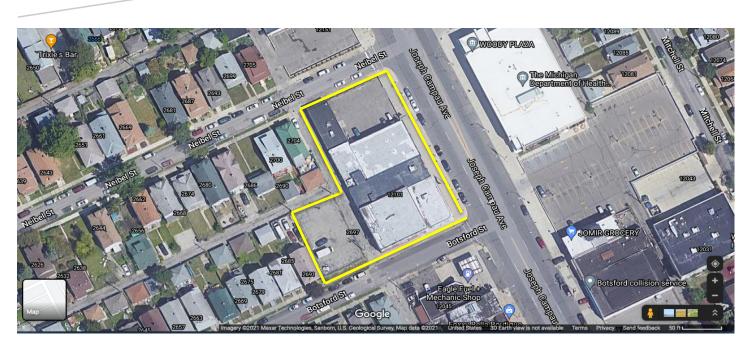

## 12101 Joseph Campau, Hamtramck, MI

| OFFERING SUMMARY        |                  |
|-------------------------|------------------|
| Available SF            | 9000 SF          |
| Lease Rate              | Negotiable NNN   |
| Lot Size                | 27200 SF         |
| Building Size           | 24000 SF         |
| School District         | Hamtramck Public |
|                         | School           |
| Other opportunity       |                  |
| Available parking space | 28               |
|                         |                  |