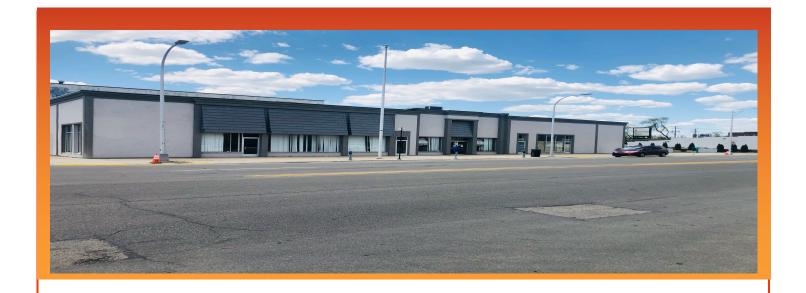

## 12101 Joseph Campau, Hamtramck, MI

## **Property Highlights**

- 9000 SF NEWLY Renovated Building w/ updated HVAC for lease.
- Prime office space with flexible floor plan.
- Ideal for educational or medical facility.
- Centralized location just seconds from area freeway
- Ample parking space in the front, back, and on street.
- Open space for easy interior renovation.

| OFFERING SUMMARY        |                  |
|-------------------------|------------------|
| Available SF            | 9000 SF          |
| Lease Rate              | Negotiable NNN   |
| Lot Size                | 27200 SF         |
| Building Size           | 24000 SF         |
| School District         | Hamtramck Public |
|                         | School           |
| Other opportunity       |                  |