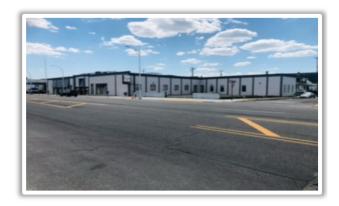

location just seconds from area freeway
- Ample parking space in the front, back, and on street.
- Open space for easy interior renovation.

| OFFERING SUMMARY        |                  |
|-------------------------|------------------|
| Available SF            | 9000 SF          |
| Lease Rate              | Negotiable NNN   |
| Lot Size                | 27200 SF         |
| Building Size           | 24000 SF         |
| School District         | Hamtramck Public |
|                         | School           |
| Other opportunity       |                  |
| Available parking space | 28               |
|                         |                  |

For more information

Mohammad Siddique

Princeton Ed. Mgmt.

C: (313) 595-3191

E: ruhul2712@gmail.com



## Additional Pictures













Exterior view