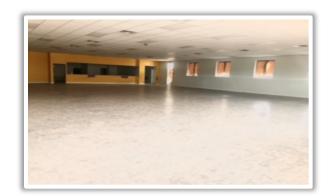

## **Property Highlights**

- 9000 SF NEWLY Renovated Building w/ updated HVAC for lease.
- Prime office space with flexible floor plan.
- Ideal for educational or medical facility.
- Centralized location just seconds from area freeway
- Ample parking space in the front, back, and on street.
- Open space for easy interior renovation.

## Additional Pictures

Exterior view