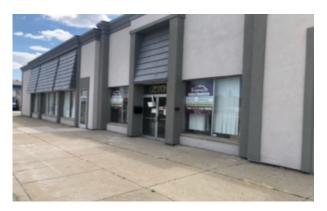

d location just seconds from area freeway
- Ample parking space in the front, back, and on street.
- Open space for easy interior renovation.

| OFFERING SUMMARY        |                  |
|-------------------------|------------------|
| Available SF            | 9000 SF          |
| Lease Rate              | Negotiable NNN   |
| Lot Size                | 27200 SF         |
| Building Size           | 24000 SF         |
| School District         | Hamtramck Public |
|                         | School           |
| Other opportunity       |                  |
| Available parking space | 28               |
|                         |                  |

For more information

Mohammad Siddique

Princeton Ed. Mgmt.

C: (313) 595-3191

E: ruhul2712@gmail.com



## Additional Pictures













Exterior view