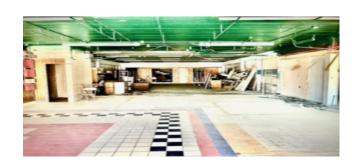

## **Property Highlights**

- 9000 SF NEWLY Renovated Building w/ updated HVAC for lease.
- Prime office space with flexible floor plan.
- Ideal for educational or medical facility.
- Centralized location just seconds from area freeway
- Ample parking space in the front, back, and on street.
- Open space for easy interior renovation.

## Additional Pictures

Exterior view