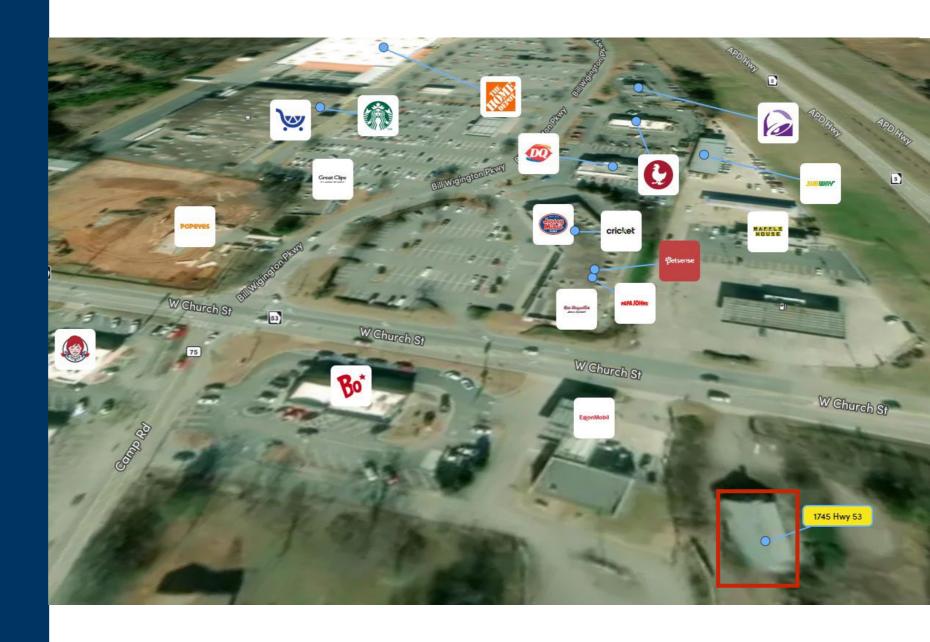

#### **Property Highlights**

- Point of ingress/egress on West Church Street .
- Over 33,000 VPD
- Right by the signalized intersection of Highway 53 W and Highway 515 S
- Fast growing area with national restaurant and retailers.
- New Publix and Chick Fil A coming down the street.
- Office Space Available 1,539 SF or Ground Lease Opportunity 1.42 Acres
- Zoned C3 Commercial

HIGHWAY 53

Trade Area Overview