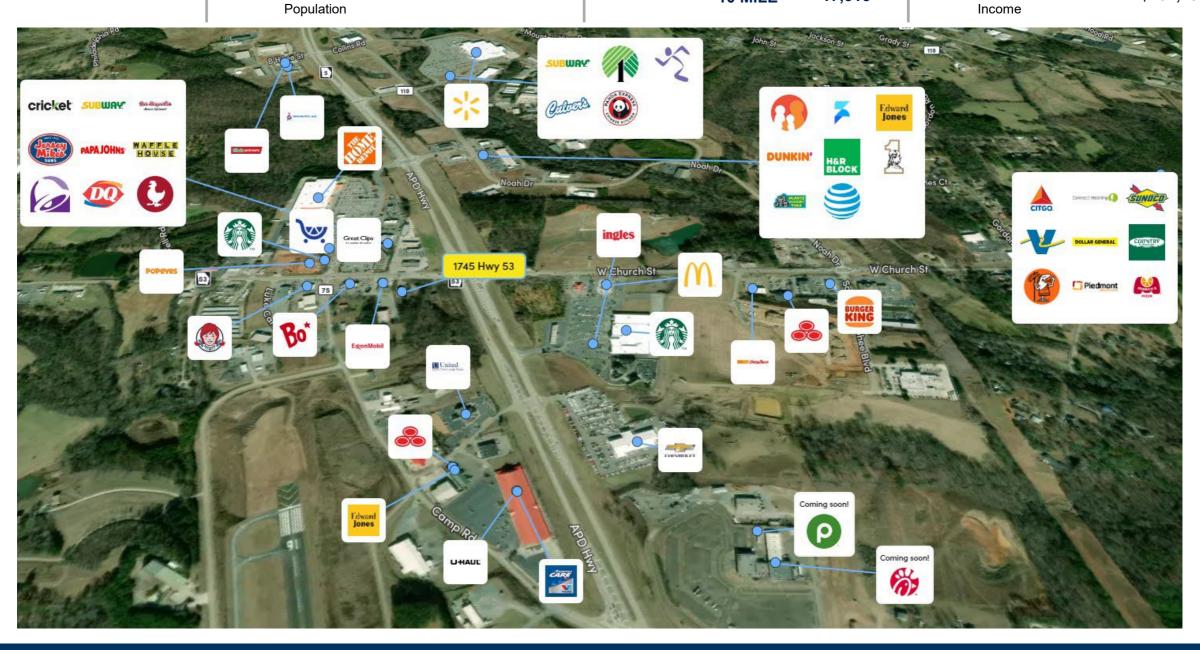

### AREA DEMOGRAPHICS

Population

10,716 3 MILE 17,330 **5 MILE** 45,074 10 MILE

2022 Daytime Population

9,533 3 MILE 5 MILE 15,389 10 MILE 33,107

3 MILE 4,162 5 MILE 6,718 Household 2022 10 MILE 17,515

3 MILE \$90,700 5 MILE \$94,200 10 MILE \$102,700

HIGHWAY 53

Trade Area Overview