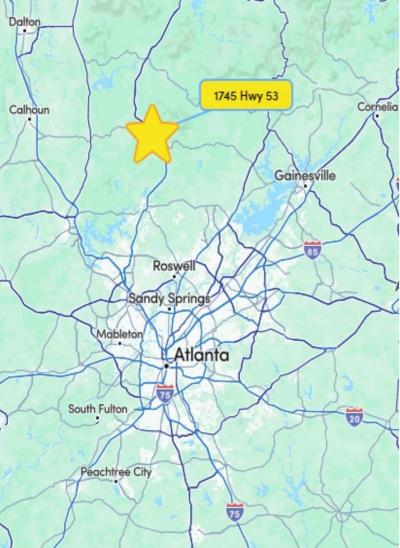

### Highway 53

1745 Highway 53 Jasper, GA 30143





#### **Leasing Contacts**

Marrissa Chanin 678-501-5341 marrissa@riverwoodproperties.com

#### **Property Highlights**

- Point of ingress/egress on West Church Street .
- Over 33,000 VPD
- Right by the signalized intersection of Highway 53 W and Highway 515 S
- Fast growing area with national restaurant and retailers.
- New Publix and Chick Fil A coming down the street.
- Office Space Available 1,539 SF or Ground Lease Opportunity 1.42 Acres
- Zoned C3 Commercial

## Highway 53

Ground Lease Opportunity

Availability:

**1.42** Acres



# HIGHWAY 53

Site Plan



### AREA DEMOGRAPHICS

Population

10,716 3 MILE 17,330 **5 MILE** 45,074 10 MILE



2022 Daytime Population

9,533 3 MILE 5 MILE 15,389 10 MILE 33,107



3 MILE 4,162 5 MILE 6,718 Household 2022 10 MILE 17,515



3 MILE \$90