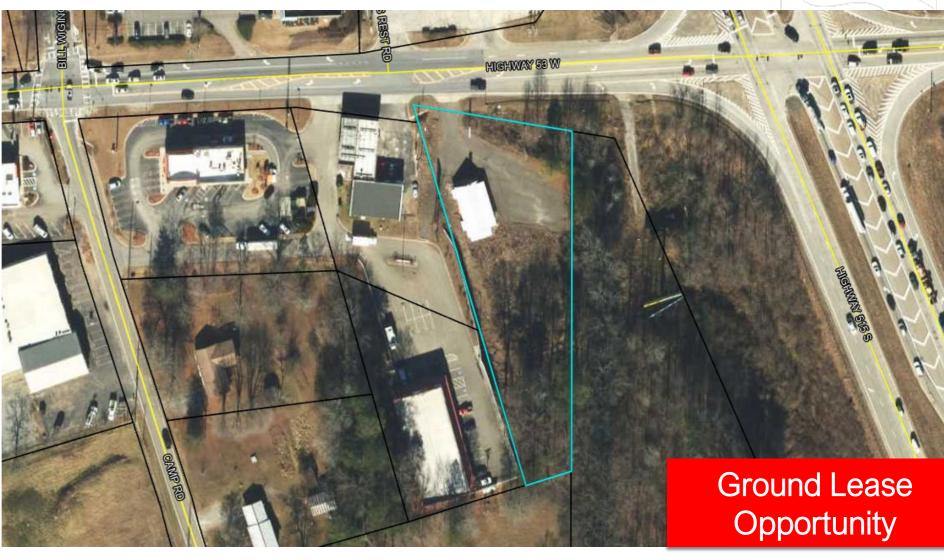

## Highway 53

Ground Lease Opportunity

Availability:

**1.42** Acres

# HIGHWAY 53

Site Plan