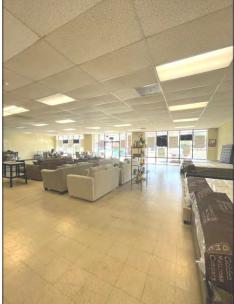

#### FEATURES:

- End Unit at traffic light, close to passenger rail
- 3 9'x9' Drive in doors, across the street from Office Depot and Panda Express
- 4,800 s.f. +/-
- Zoned TOD-CC
- Tax Parcel 169-081-17