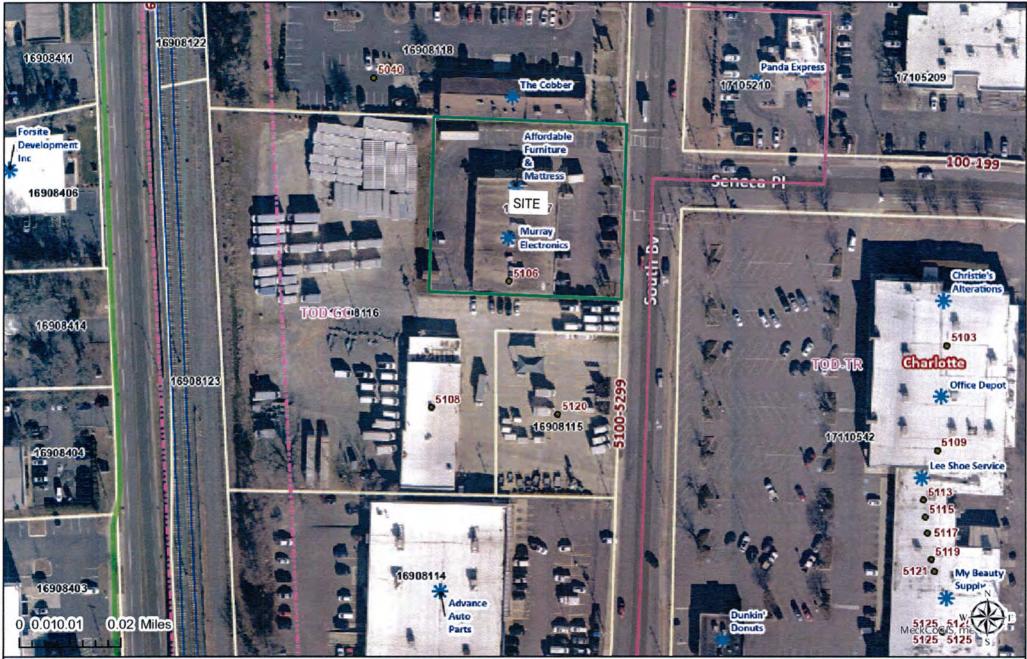

# Polaris Map – Mecklenburg County, North Carolina

5102 SOUTH BLVD. 4,800 SF +-

Date Printed: 11/13/2024 9:40 AM

This map or report is prepared for the inventory of real property within Mecklenburg County and is compiled from recorded deeds, plats, tax maps, surveys, planimetric maps, and other public records and data. Users of this map or report are hereby notified that the aforementioned public primary information sources should be consulted for verification. Mecklenburg County and its mapping contractors assume no legal responsibility for the information contained herein.