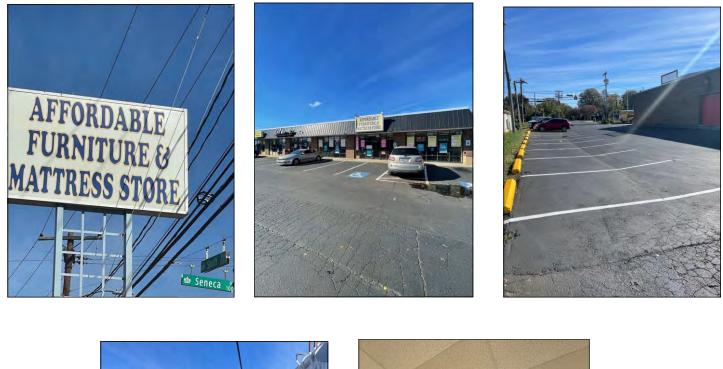

# 5102 SOUTH BOULEVARD, CHARLOTTE, NC

#### FEATURES:

- End Unit at traffic light, close to passenger rail
- 3 9'x9' Drive in doors, across the street from Office Depot and Panda Express
- 4,800 s.f. +/-
- Zoned TOD-CC
- Tax Parcel 169-081-17