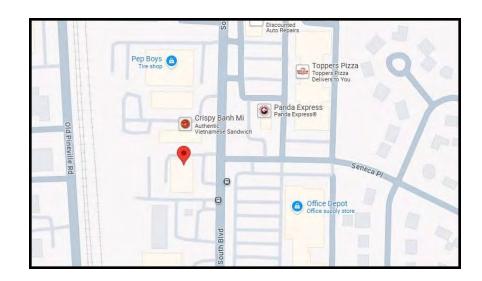

#### FEATURES:

- End Unit at traffic light, close to passenger rail
- 3 9'x9' Drive in doors, across the street from Office Depot and Panda Express
- 4,800 s.f. +/-
- Zoned TOD-CC
- Tax Parcel 169-081-17

# Polaris Map – Mecklenburg County, North Carolina

5102 SOUTH BLVD. 4,800 SF +-

Date Printed: 11/13/2024 9:40 AM

This map or report is prepared for the inventory of real property within Mecklenburg County and is compiled from recorded deeds, plats, tax maps, surveys, planimetric maps, and other public records and data. Users of this map or report are hereby notified that the aforementioned public primary information sources should be consulted for verification. Mecklenburg County and its mapping contractors assume no legal responsibility for the information contained herein.