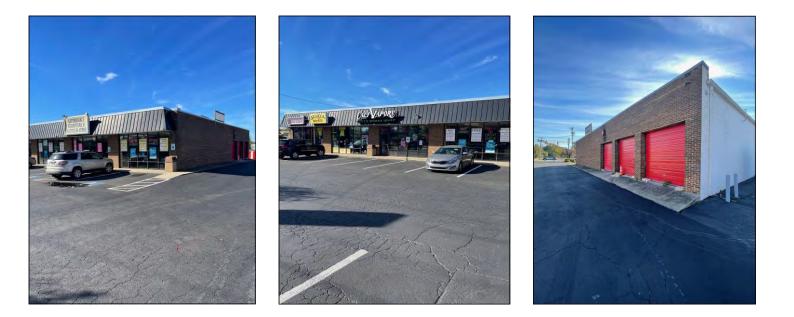

# 5102 SOUTH BOULEVARD, CHARLOTTE, NC

#### FEATURES:

- End Unit at traffic light, close to passenger rail
- 3 9'x9' Drive in doors, across the street from Office Depot and Panda Express
- 4,800 s.f. +/-
- Zoned TOD-CC
- Tax Parcel 169-081-17