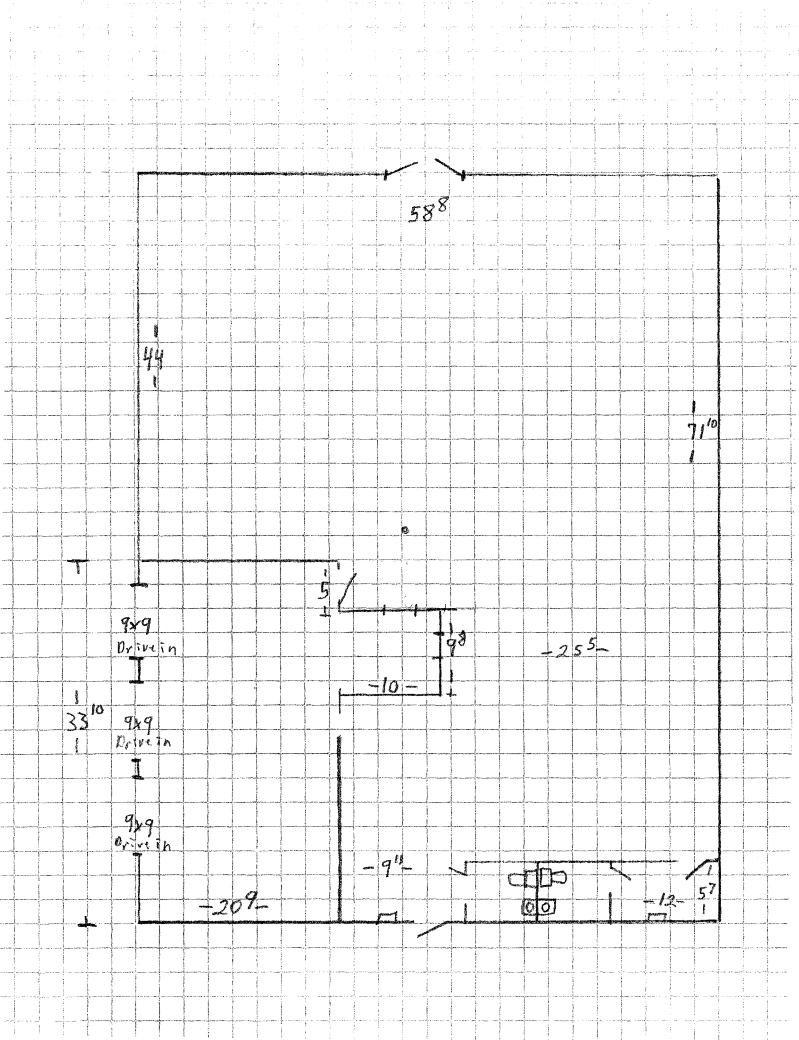

#### FEATURES:

- End Unit at traffic light, close to passenger rail
- 3 9'x9' Drive in doors, across the street from Office Depot and Panda Express
- 4,800 s.f. +/-
- Zoned TOD-CC
- Tax Parcel 169-081-17