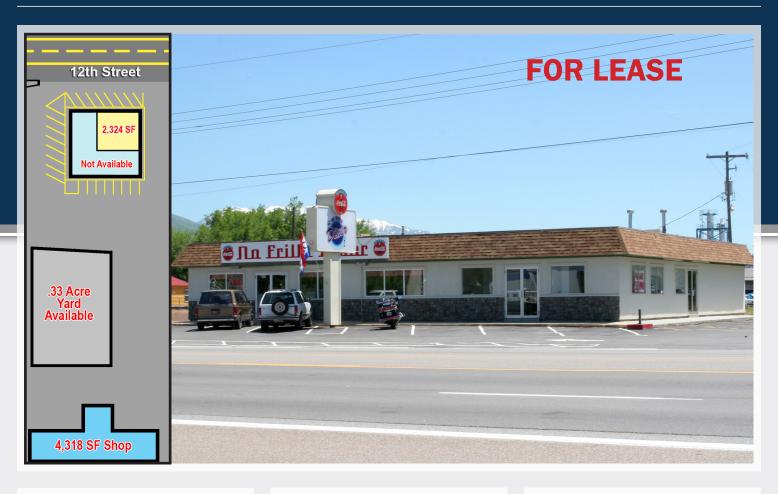

### 12th STREET PLAZA RETAIL

449 WEST 12TH STREET, OGDEN, UT

## PROPERTY FEATURES

- \$20 PSF NNN
- 2,324 SF Retail/Restaurant Available
- Drive-Thru
- · Excellent Visibility
- TI Available
- 36,000 AADT 12th Street