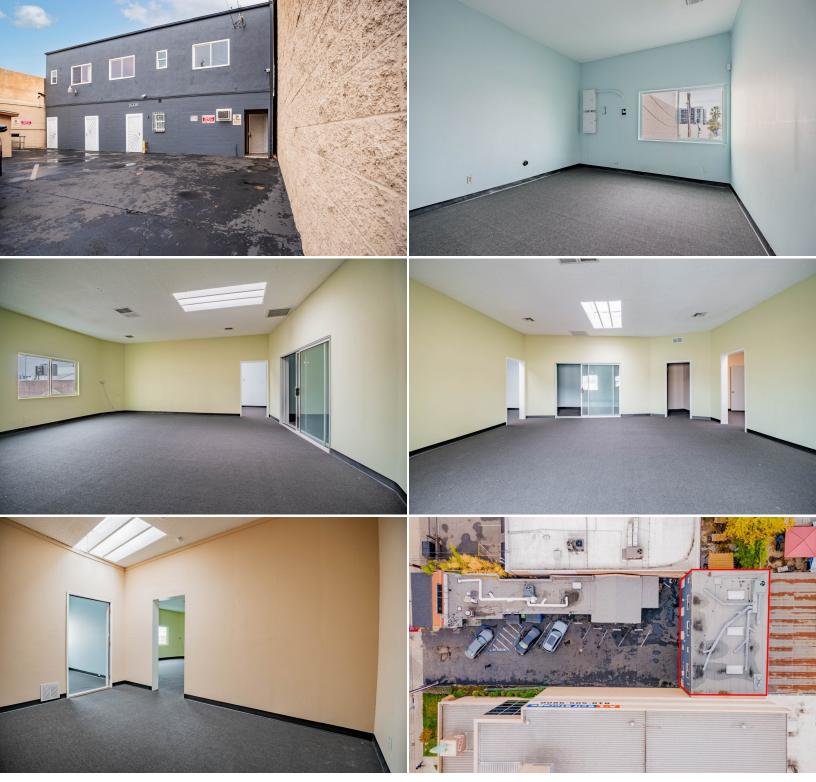

## **FOR LEASE** 5338 Vineland Ave, North Hollywood

Welcome To A Unique Commercial Lease Opportunity
At 5338 Vineland Avenue In The Vibrant Heart Of North
Hollywood! This Mixed-Use Store/Office Space Offers
Approximately 1,300 Square Feet Across Two Stories,
Providing Versatile Rooms Suitable For Offices, Meetings,
And Conferences. The Well-Lit Interior Benefits From Both

Natural Light And Modern Lighting Fixtures, Creating
An Inviting Environment. The Premises Include A WellAppointed Bathroom For Added Convenience, And
Downstairs, Additional Space Is Available. For More
Details Or To Schedule A Showing, Please Don't Hesitate
To Contact Us Today!