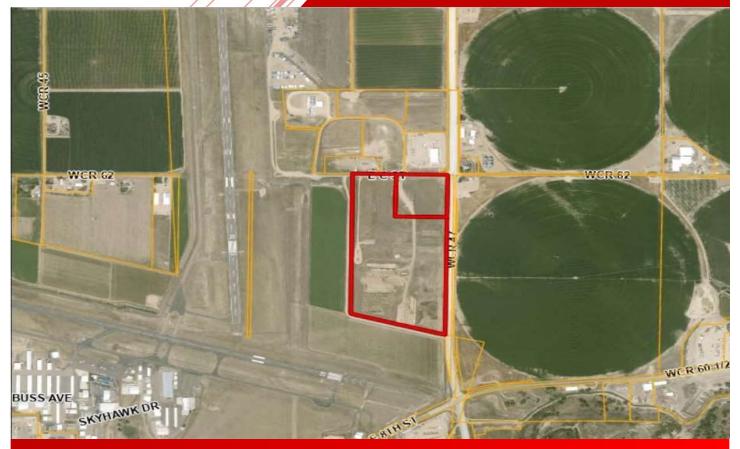

Prime industrial site with paved frontage along north and east boundaries. Acceleration lane onto Weld County Parkway (CR 47). This property consists of 2 parcels, 10 acres and 54.74 acres and annexed into City of Greeley. The area surrounding the property consists of Greeley/Weld County Airport to the west, Union Colony Industrial Park to the north, Frontage on Weld County Parkway to the east and HWY 263 to the south. Will accommodate future use such as Agribusiness, Commercial/Industrial Distributuin, Lt Manufacturing, Research & Development, Retail, Warehouse, Storage etc.