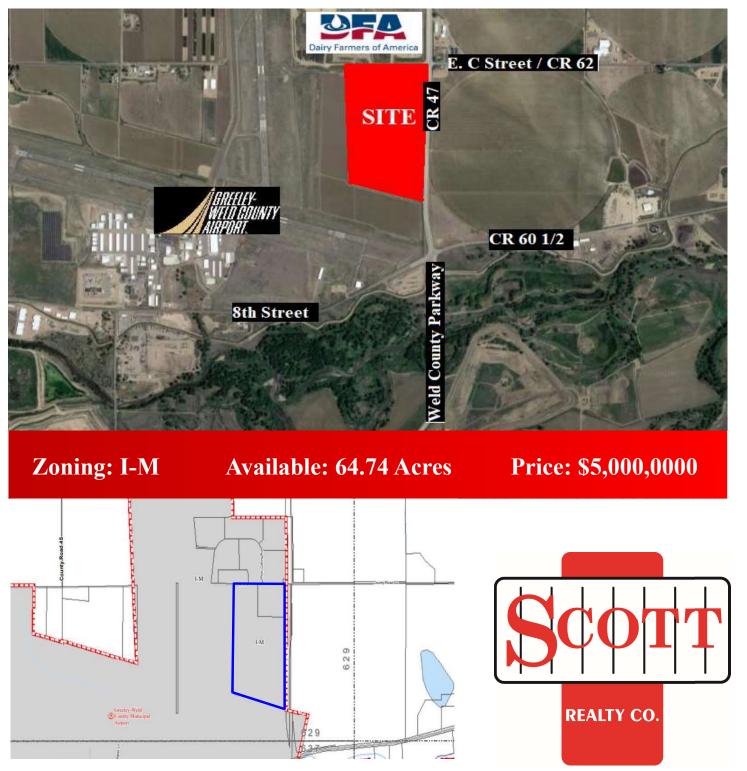

## Industrial Land For Sale

3620 C St. & WCR 47 Greeley, CO 80631 \$ 5,000,000

- Easy Access to HWY 85 and HWY 263
- Adjoins Weld County Parkway
- All Utilities Available to Site
- Next To Greeley-Weld County Airport
- Permit Ready
- Located in an Enterprise Zone

Prime industrial site with paved frontage along north and east boundaries. Acceleration lane onto Weld County Parkway (CR 47). This property consists of 2 parcels, 10 acres and 54.74 acres and annexed into City of Greeley. The area surrounding the property consists of Greeley/Weld County Airport to the west, Union Colony Industrial Park to the north, Frontage on Weld County Parkway to the east and HWY 263 to the south. Will accommodate future use such as Agribusiness, Commercial/Industrial Distributuin, Lt Manufacturing, Research & Development, Retail, Warehouse, Storage etc.