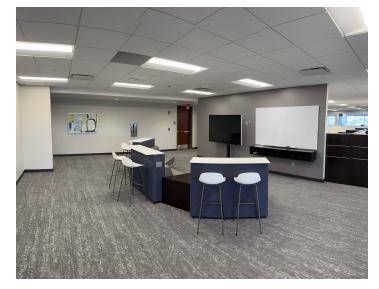

#### **Features**

- Three-story office building in close proximity to restaurant and retail amenities
- Space features 31 private offices, 29 work stations, 4 meeting rooms,1 large conference room, break areas, and private reception
- All new furniture stays, inclusive of workstations
- · Secure key card access