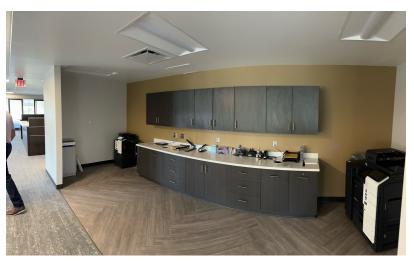

#### **Features**

- Three-story office building in close proximity to restaurant and retail amenities
- Space features 31 private offices, 29 work stations, 4 meeting rooms,1 large conference room, break areas, and private reception
- All new furniture stays, inclusive of workstations
- · Secure key card access

## **Floorplan**

Meeting Rooms/Conference Rooms

Reception

Common Areas/Bathrooms

Workstations/Open Seating

Support Areas

Kitchen/Break Room

Sublease Available