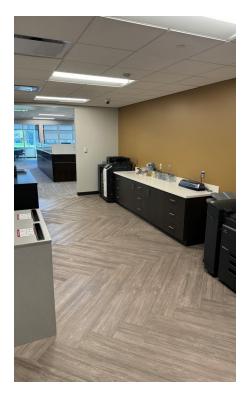

#### **Features**

- Three-story office building in close proximity to restaurant and retail amenities
- Space features 31 private offices, 29 work stations, 4 meeting rooms,1 large conference room, break areas, and private reception
- All new furniture stays, inclusive of workstations
- · Secure key card access