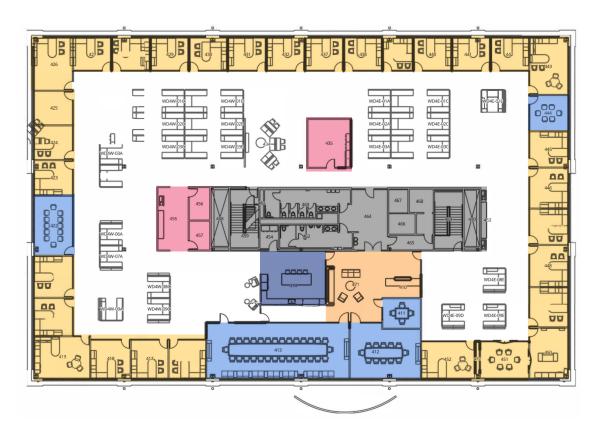

## **Floorplan**

Meeting Rooms/Conference Rooms

Reception

Common Areas/Bathrooms

Workstations/Open Seating

Support Areas

Kitchen/Break Room

Sublease Available