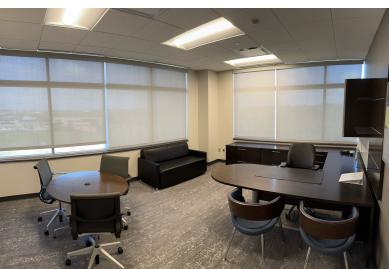

#### **Features**

- Three-story office building in close proximity to restaurant and retail amenities
- Space features 31 private offices, 29 work stations, 4 meeting rooms,1 large conference room, break areas, and private reception
- All new furniture stays, inclusive of workstations
- · Secure key card access