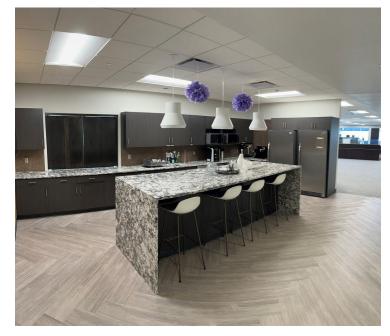

#### **Features**

- Three-story office building in close proximity to restaurant and retail amenities
- Space features 31 private offices, 29 work stations, 4 meeting rooms,1 large conference room, break areas, and private reception
- All new furniture stays, inclusive of workstations
- · Secure key card access