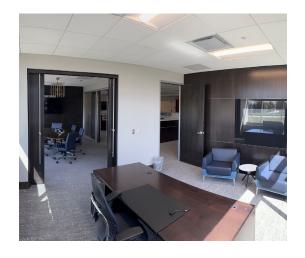

#### **Features**

- Three-story office building in close proximity to restaurant and retail amenities
- Space features 31 private offices, 29 work stations, 4 meeting rooms,1 large conference room, break areas, and private reception
- All new furniture stays, inclusive of workstations
- · Secure key card access