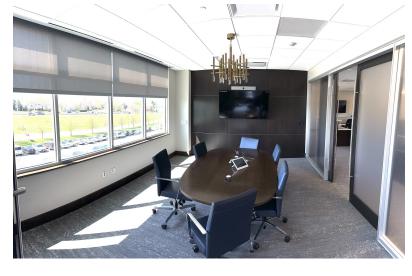

#### **Features**

- Three-story office building in close proximity to restaurant and retail amenities
- Space features 31 private offices, 29 work stations, 4 meeting rooms,1 large conference room, break areas, and private reception
- All new furniture stays, inclusive of workstations
- · Secure key card access

## **Floorplan**

Meeting Rooms/Conference Rooms

Reception

Common Areas/Bathrooms

Workstations/Open Seating

Support Areas

Kitchen/Break Room

Sublease Available