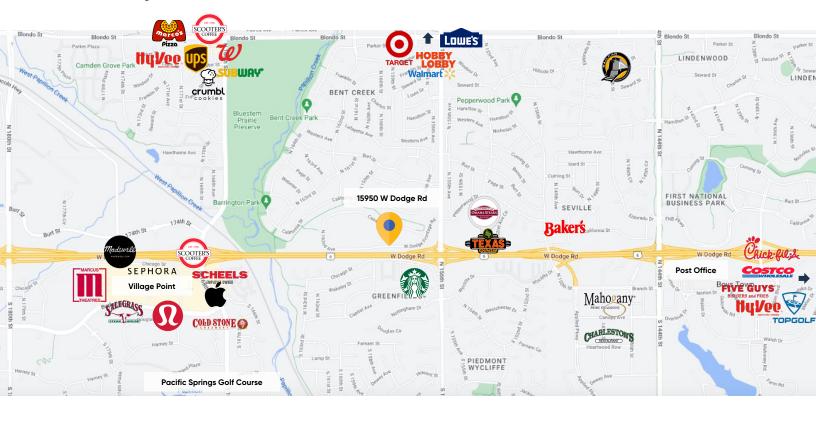

meeting rooms,1 large conference room, break areas, and private reception
- All new furniture stays, inclusive of workstations
- · Secure key card access

Bent Creek Park
Prairie
Preserve

Bent Creek Park

Reserve Ave

Reserve Ave

Western Ave

Wester

#### **For More Information**



Tanner Borchardt 308.529.3861 mobile tborchardt@cresa.com



Eric Rose 406.855.0635 mobile erose@cresa.com

**Cresa** 7820 Wakeley Plaza Omaha, NE 68114

Even though obtained from sources deemed reliable, no warranty or representation, express or implied, is made as to the accuracy of the information herein, and it is subject to errors, omissions, change of price, rental or other conditions, withdrawal without notice, and to any special listing conditions imposed by our principals.

## **Nearby Amenities**



## **Floorplan**



Meeting Rooms/Conference Rooms

Reception

Common Areas/Bathrooms

Workstations/Open Seating

Support Areas

Kitchen/Break Room







Sublease Available

# 15950 W Dodge Rd

Omaha, NE 68118

















**Sublease Available** 

## 15950 W Dodge Rd

Omaha, NE 68118





### **For More Information**



Tanner Borchardt 308.529.3861 mobile tborchardt@cresa.com



Eric Rose 406.855.0635 mobile erose@cresa.com

Cresa 7820 Wakeley Plaza Omaha, NE 68114