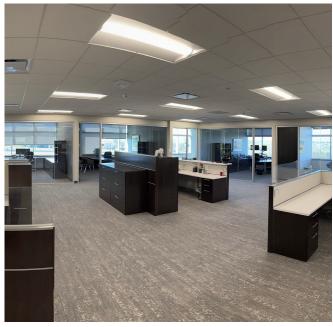

#### **Features**

- Three-story office building in close proximity to restaurant and retail amenities
- Space features 31 private offices, 29 work stations, 4 meeting rooms,1 large conference room, break areas, and private reception
- All new furniture stays, inclusive of workstations
- · Secure key card access