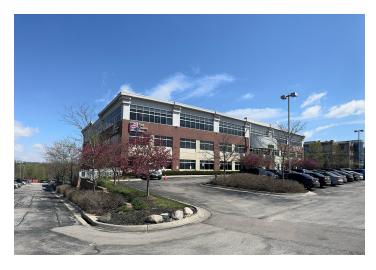

## 15950 W Dodge Rd

Omaha, NE 68118

### **Space Overview**

**Suite 400:** 23,898 SF

**Building Size:** 92,148 SF

Base Rate: Negotiable

Estimated NNN's: \$9.80/SF

**Term:** Sublease available through April 30, 2030

**Parking:** 4.00/1,000 Parking on Surface + 16 Garage Parking Stalls

Year Built: 2011

#### **Features**

- Three-story office building in close proximity to restaurant and retail amenities
- Space features 31 private offices, 29 work stations, 4 meeting rooms,1 large conference room, break areas, and private reception
- All new furniture stays, inclusive of workstations
- · Secure key card access