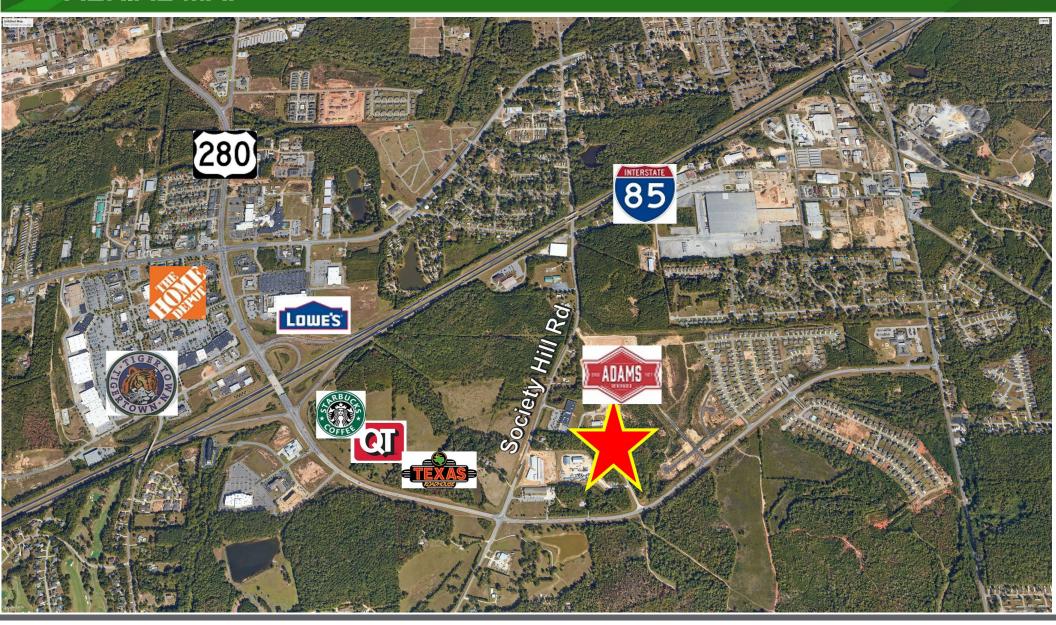

#### Location:

Just off I-85 at exit 58. Located off Gateway Drive once you pass through the traffic circle located at the intersection of Gateway Dr. and Society Hill Rd. Conveintly Close to Tiger Town at Exit 58. You can also access exit 60 easily by going ou Gateway Dr. to Marvyn Pkwy.

# **AERIAL MAP**