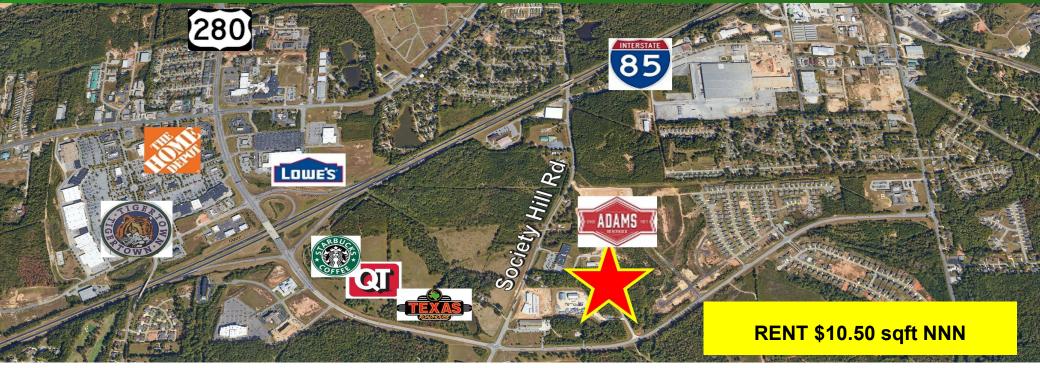

#### Location:

Just off I-85 at exit 58. Located off Gateway Drive once you pass through the traffic circle located at the intersection of Gateway Dr. and Society Hill Rd. Conveintly Close to Tiger Town at Exit 58. You can also access exit 60 easily by going ou Gateway Dr. to Marvyn Pkwy.

#### PROPERTY SUMMARY

Asking Rent: \$10.50 NNN

Year Built: 2024 Lot Size: .057

Total SF: 14,046 SF

# **AERIAL MAP**