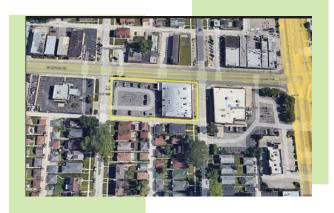

## 4212 St. Charles Rd - Bellwood, IL

#### FOR SALE or LEASE: 13,500 SF Building with Fenced & Secured Lot

BUILDING SIZE: 13,500 SF

OFFICE: +/- 12,500 SF (Can be reduced)

WAREHOUSE: +/- 1,000 SF

LOT SIZE: +/- .77 Acres

LOADING: 1 Drive-In Door

CEILING HEIGHT: 20' Drive-In Door Ceiling Height

ZONING: B-1

AGE: ~1955

PARKING: 55 spaces

SPRINKLERED: Yes

REAL ESTATE TAXES: \$6.94 PSF - 2023 payable in 2024

LEASE RATE: SUBJECT TO OFFER SALE PRICE: \$850,000 (\$62.96 PSF)