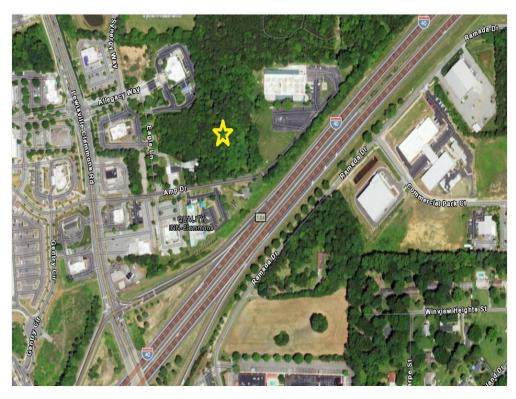

s.

High-Traffic Area: Positioned along a major highway with heavy daily traffic, ensuring excellent exposure for any business.

View the full listing here: <a href="https://www.loopnet.com/Listing/6325-Amp-Dr-Clemmons-NC/33090564/">https://www.loopnet.com/Listing/6325-Amp-Dr-Clemmons-NC/33090564/</a>

Price: \$1,400,000

Property Type: Land

Property Subtype: Commercial

Proposed Use: Hotel

Sale Type: Investment

Total Lot Size: 4.05 AC

No. Lots: 1

Zoning Description: GB-S

APN / Parcel ID: 5893-15-2712

#### 6325 Amp Dr, Clemmons, NC 27012

#### Location



#### 6325 Amp Dr, Clemmons, NC 27012

### Property Photos





Aerial Building Photo

#### 6325 Amp Dr, Clemmons, NC 27012

#### Property Photos





Building Photo Aerial

#### 6325 Amp Dr, Clemmons, NC 27012

## Property Photos





Aerial

6325 Amp Dr, Clemmons, NC 27012

Gurvinder Singh smartbuytriad@gmail.com (336) 456-4178

**Iron Hand Realty** 1293 New Garden Rd Greensboro, NC 27410