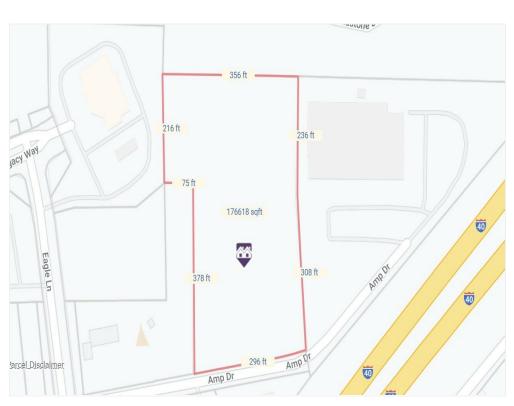

Property Subtype: Commercial

Proposed Use: Hotel

Sale Type: Investment

Total Lot Size: 4.05 AC

No. Lots: 1

Zoning Description: GB-S

APN / Parcel ID: 5893-15-2712