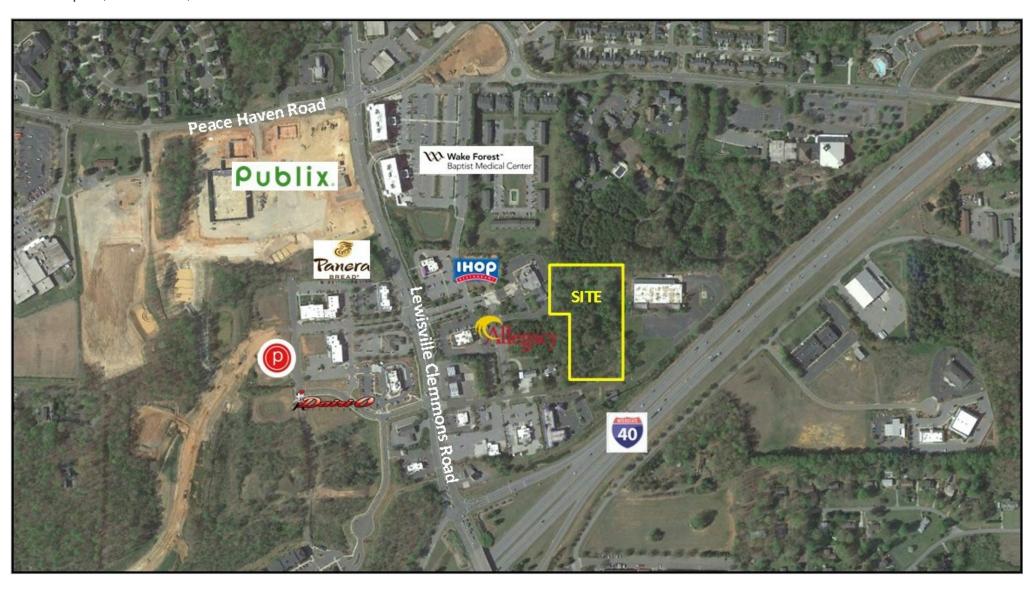

#### **Property Details**

Located at 6325 Amp Drive, Clemmons, NC, this expansive 4.16-acre commercial lot boasts nearly 300 feet of road frontage along Highway I-40. This prime piece of real estate offers exceptional visibility and accessibility, making it perfect for a range of commercial developments. Whether you're looking to build a hotel, retail space, or industrial facility, the land's location in a rapidly growing area ensures high traffic potential and economic viability. With proximity to major thoroughfares, this property is an ideal investment for future commercial growth.

### Property Photos

Aerial Building Photo