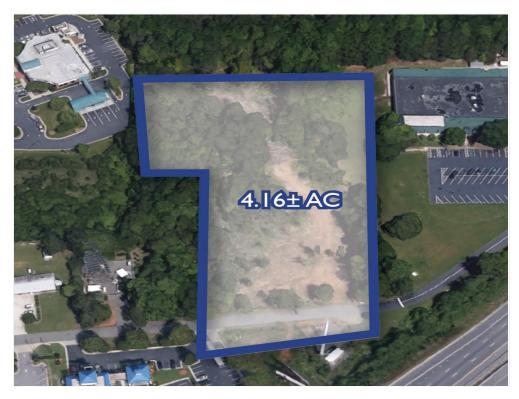

#### **Property Details**

Located at 6325 Amp Drive, Clemmons, NC, this expansive 4.16-acre commercial lot boasts nearly 300 feet of road frontage along Highway I-40. This prime piece of real estate offers exceptional visibility and accessibility, making it perfect for a range of commercial developments. Whether you're looking to build a hotel, retail space, or industrial facility, the land's location in a rapidly growing area ensures high traffic potential and economic viability. With proximity to major thoroughfares, this property is an ideal investment for future commercial growth.

Price: \$1,400,000

Potential Uses: Ideal for hotel, retail, or industrial development

Zoning Flexibility: Suitable for various commercial uses, including hospitality, retail, or industrial projects.

High-Traffic Area: Positioned along a major highway with heavy daily traffic, ensuring excellent exposure for any business.

Property Subtype: Commercial

Proposed Use: Hotel

Sale Type: Investment

Total Lot Size: 4.05 AC

No. Lots: 1

Zoning Description: GB-S

APN / Parcel ID: 5893-15-2712