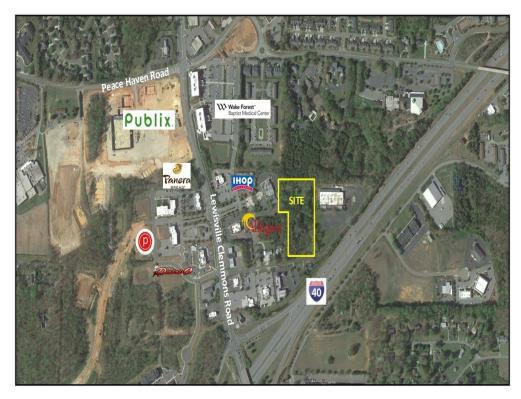

ial Uses: Ideal for hotel, retail, or industrial development

Zoning Flexibility: Suitable for various commercial uses, including hospitality, retail, or industrial projects.

High-Traffic Area: Positioned along a major highway with heavy daily traffic, ensuring excellent exposure for any business.

View the full listing here: <a href="https://www.loopnet.com/Listing/6325-Amp-Dr-Clemmons-NC/33090564/">https://www.loopnet.com/Listing/6325-Amp-Dr-Clemmons-NC/33090564/</a>

Price: \$1,400,000

Property Type: Land

Property Subtype: Commercial

Proposed Use: Hotel

Sale Type: Investment

Total Lot Size: 4.05 AC

No. Lots: 1

Zoning Description: GB-S

APN / Parcel ID: 5893-15-2712

#### 6325 Amp Dr, Clemmons, NC 27012

#### Location



#### 6325 Amp Dr, Clemmons, NC 27012

### Property Photos





Aerial Building Photo

#### 6325 Amp Dr, Clemmons, NC 27012

#### Property Photos





Building Photo Aerial

#### 6325 Amp Dr, Clemmons, NC 27012

## Property Photos





Aerial

6325 Amp Dr, Clemmons, NC 27012

Gurvinder Singh smartbuytriad@gmail.com (336) 456-4178

**Iron Hand Realty** 1293 New Garden Rd Greensboro, NC 27410