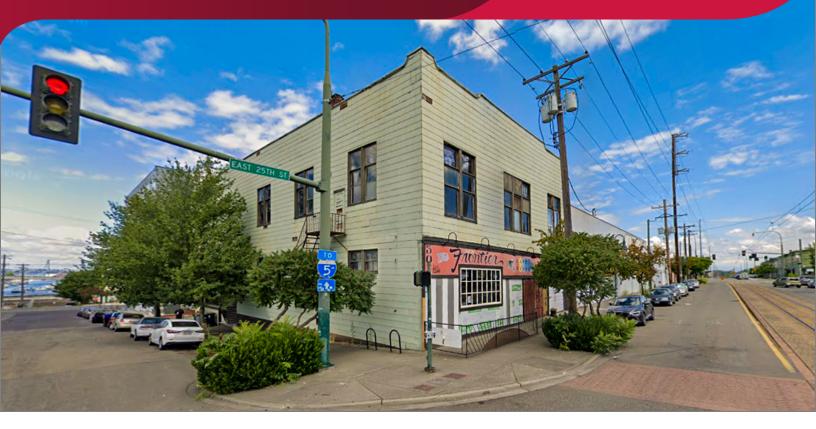

### Free Standing Retail Building for Sale 301 EAST 25TH STREET

301 E 25th St, Tacoma, WA 98421

### COMMENTS

- Great visibility, corner building.
- Restaurant on main floor, second floor banquet room and vacant apartments on the third floor.
- Built 1904 and remolded in 1975.
- The zoning is Downtown Mixed Use (DMU) City of Tacoma.
- Maximum building height is 100 feet.
- Blocks away from the Tacoma Dome, Sounder Transit station and Tacoma Link Light Rail.
- Easy access to major highways.
- Proximity to downtown Tacoma.
- Approximately 1,000 newly built multi-family units in surrounding area.