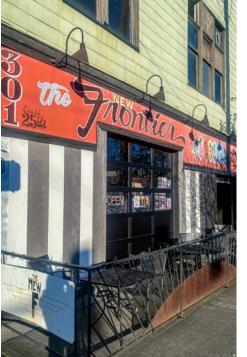

### COMMENTS

- Great visibility, corner building.
- Restaurant on main floor, second floor banquet room and vacant apartments on the third floor.
- Built 1904 and remolded in 1975.
- The zoning is Downtown Mixed Use (DMU) City of Tacoma.
- Maximum building height is 100 feet.
- Blocks away from the Tacoma Dome, Sounder Transit station and Tacoma Link Light Rail.
- Easy access to major highways.
- Proximity to downtown Tacoma.
- Approximately 1,000 newly built multi-family units in surrounding area.