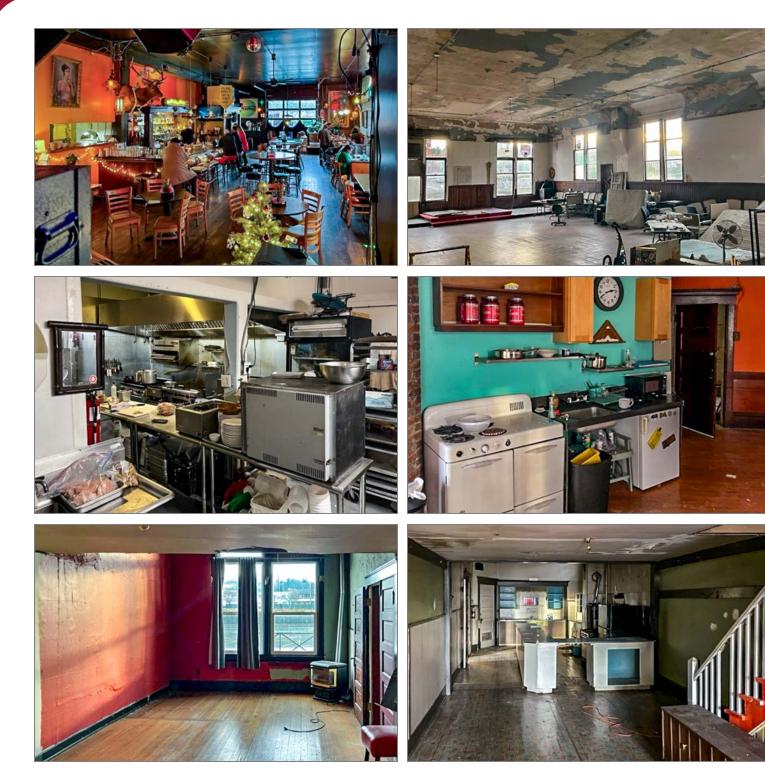

### COMMENTS

- Great visibility, corner building.
- Restaurant on main floor, second floor banquet room and vacant apartments on the third floor.
- Built 1904 and remolded in 1975.
- The zoning is Downtown Mixed Use (DMU) City of Tacoma.
- Maximum building height is 100 feet.
- Blocks away from the Tacoma Dome, Sounder Transit station and Tacoma Link Light Rail.
- Easy access to major highways.
- Proximity to downtown Tacoma.
- Approximately 1,000 newly built multi-family units in surrounding area.