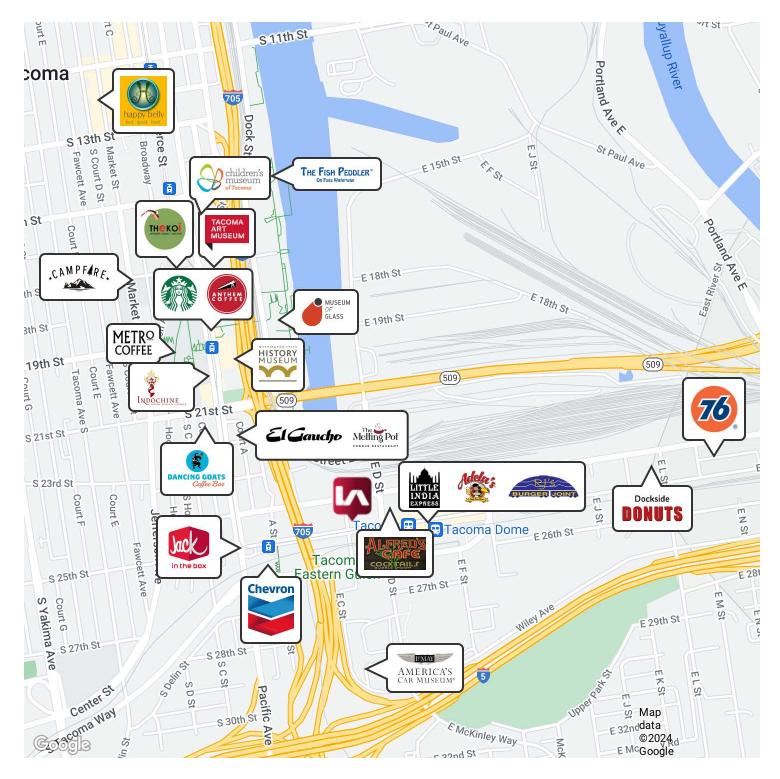

### COMMENTS

- Great visibility, corner building.
- Restaurant on main floor, second floor banquet room and vacant apartments on the third floor.
- Built 1904 and remolded in 1975.
- The zoning is Downtown Mixed Use (DMU) City of Tacoma.
- Maximum building height is 100 feet.
- Blocks away from the Tacoma Dome, Sounder Transit station and Tacoma Link Light Rail.
- Easy access to major highways.
- Proximity to downtown Tacoma.
- Approximately 1,000 newly built multi-family units in surrounding area.