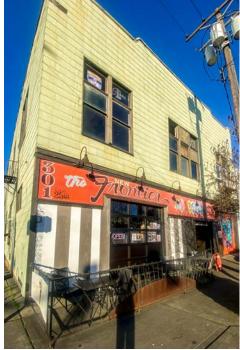

### COMMENTS

- Great visibility, corner building.
- Restaurant on main floor, second floor banquet room and vacant apartments on the third floor.
- Built 1904 and remolded in 1975.
- The zoning is Downtown Mixed Use (DMU) City of Tacoma.
- Maximum building height is 100 feet.
- Blocks away from the Tacoma Dome, Sounder Transit station and Tacoma Link Light Rail.
- Easy access to major highways.
- Proximity to downtown Tacoma.
- Approximately 1,000 newly built multi-family units in surrounding area.