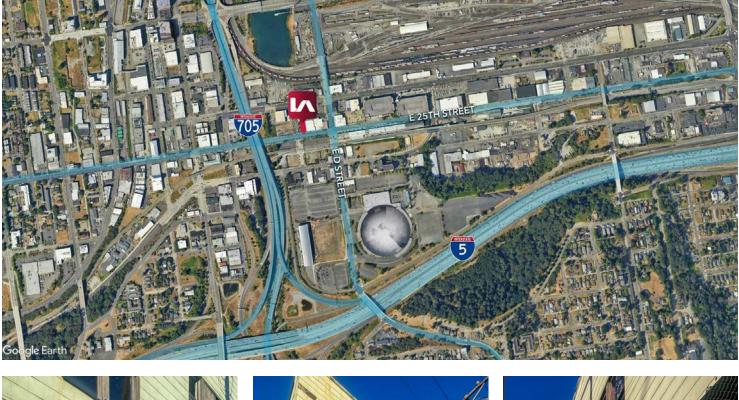

### COMMENTS

- Great visibility, corner building.
- Restaurant on main floor, second floor banquet room and vacant apartments on the third floor.
- Built 1904 and remolded in 1975.
- The zoning is Downtown Mixed Use (DMU) City of Tacoma.
- Maximum building height is 100 feet.
- Blocks away from the Tacoma Dome, Sounder Transit station and Tacoma Link Light Rail.
- Easy access to major highways.
- Proximity to downtown Tacoma.
- Approximately 1,000 newly built multi-family units in surrounding area.