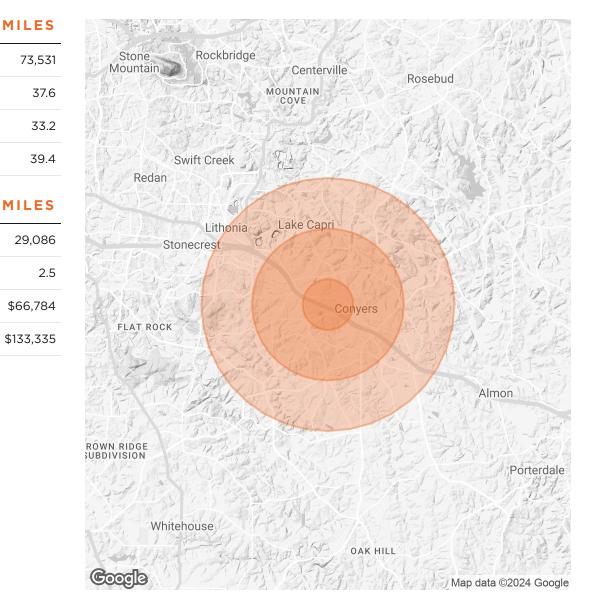

### **DEMOGRAPHICS MAP & REPORT**

| POPULATION           | 1 MILE | 3 MILES | 5 MILES |
|----------------------|--------|---------|---------|
| TOTAL POPULATION     | 1,849  | 33,804  | 73,531  |
| AVERAGE AGE          | 43.8   | 35.8    | 37.6    |
| AVERAGE AGE (MALE)   | 37.6   | 30.6    | 33.2    |
| AVERAGE AGE (FEMALE) | 42.2   | 38.5    | 39.4    |
| HOUSEHOLDS & INCOME  | 1 MILE | 3 MILES | 5 MILES |
| TOTAL HOUSEHOLDS     | 961    | 13,298  | 29,086  |
| # OF PERSONS PER HH  | 1.9    | 2.5     | 2.5     |

\$47.213

\$130,308

\$60,291

\$118,755

MATTHEW LEVIN, CCIM

**AVERAGE HH INCOME** 

**AVERAGE HOUSE VALUE** 

<sup>\*</sup> Demographic data derived from 2020 ACS - US Census