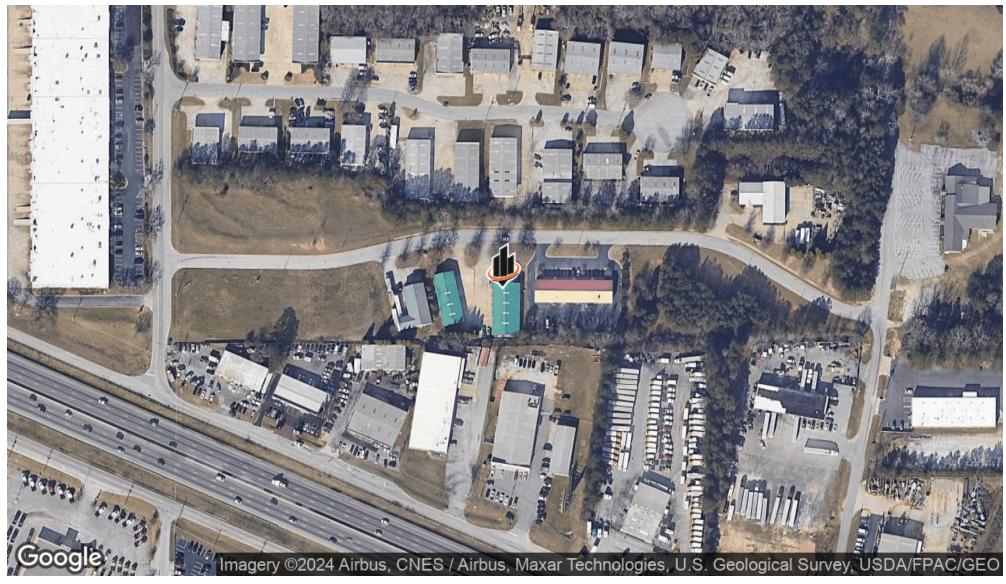

owner occupy and collect rent on the 1,000 SF+- of office leased through 5/31/2025 at \$900 per month, with a two one year renewal options.

The 5,000 SF+- warehouse is alternatively available for lease. The warehouse has two offices, two restrooms and one kitchenette. There are 4 at grade drive in doors 12' x 12'. The space is 12' to 14' clear ceiling height and column free.

The location in Conyers is a short 1.3 miles to Interstate 20.



- 6,000 SF+- office warehouse
- 1,000 SF+- office subject to a lease
- 5,000 SF+- warehouse is vacant for an owner occupant or for lease
- 4 at grade drive in doors 12' x 12'
- 12' 14' clear ceiling height column free
- The warehouse has 2 offices, 2 restrooms and kitchenette
- 1.3 miles to Interstate 20.

#### MATTHEW LEVIN, CCIM

## **AERIAL MAP**



MATTHEW LEVIN, CCIM

## **ADDITIONAL PHOTOS**









MATTHEW LEVIN, CCIM
O: 770.209.1700
levinm@svn.com
GA #119351

## **ADDITIONAL PHOTOS**









MATTHEW LEVIN, CCIM
O: 770.209.1700
levinm@svn.com
GA #119351

### **DEMOGRAPHICS MAP & REPORT**

| POPULATION           | 1 MILE | 3 MILES | 5 MILES |
|----------------------|--------|---------|---------|
| TOTAL POPULATION     | 1,849  | 33,804  | 73,531  |
| AVERAGE AGE          | 43.8   | 35.8    | 37.6    |
| AVERAGE AGE (MALE)   | 37.6   | 30.6    | 33.2    |
| AVERAGE AGE (FEMALE) | 42.2   | 38.5    | 39.4    |
| HOUSEHOLDS & INCOME  | 1 MILE | 3 MILES | 5 MILES |
| TOTAL HOUSEHOLDS     | 961    | 13,298  | 29,086  |
| # OF PERSONS PER HH  | 1.9    | 2.5     | 2.5     |

\$47.213

\$130,308

\$60,291

\$118,755



MATTHEW LEVIN, CC