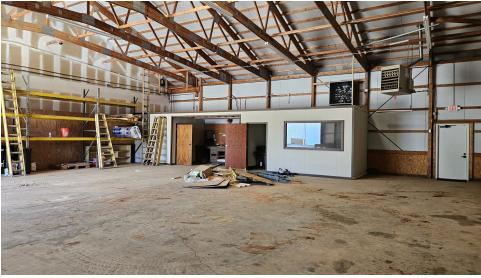

The 5,000 SF+- warehouse is alternatively available for lease. The warehouse has two offices, two restrooms and one kitchenette. There are 4 at grade drive in doors 12' x 12'. The space is 12' to 14' clear ceiling height and column free.

The location in Conyers is a short 1.3 miles to Interstate 20.

- 6,000 SF+- office warehouse
- 1,000 SF+- office subject to a lease
- 5,000 SF+- warehouse is vacant for an owner occupant or for lease
- 4 at grade drive in doors 12' x 12'
- 12' 14' clear ceiling height column free
- The warehouse has 2 offices, 2 restrooms and kitchenette
- 1.3 miles to Interstate 20.