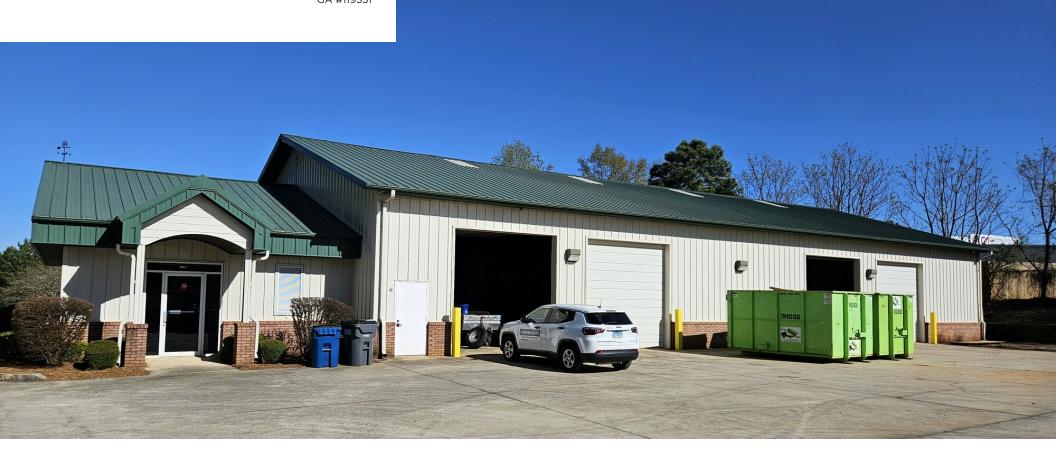

For sale is a 6,000 SF+ office warehouse comprised of a 5,000 SF+- warehouse for a purchaser to owner occupy and collect rent on the 1,000 SF+- of office leased through 5/31/2025 at \$900 per month, with a two one year renewal options.

The 5,000 SF+- warehouse is alternatively available for lease. The warehouse has two offices, two restrooms and one kitchenette. There are 4 at grade drive in doors 12' x 12'. The space is 12' to 14' clear ceiling height and column free.

The location in Conyers is a short 1.3 miles to Interstate 20.

- 6,000 SF+- office warehouse
- 1,000 SF+- office subject to a lease
- 5,000 SF+- warehouse is vacant for an owner occupant or for lease
- 4 at grade drive in doors 12' x 12'
- 12' 14' clear ceiling height column free
- The warehouse has 2 offices, 2 restrooms and kitchenette
- 1.3 miles to Interstate 20.