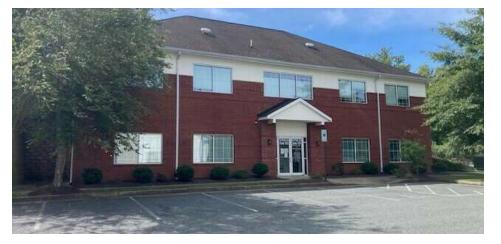

## **12 PGA DRIVE** 12 PGA Drive Stafford, VA 22554

#### **PROPERTY OVERVIEW**

2,105 sf First Floor Medical/Office space available for Lease in North Stafford County

### **PROPERTY HIGHLIGHTS**

- 2,105 sf of Open Office space ready for Tenant's Build out
- HVAC and Drop Ceiling/Lights are in place
- First Floor Space with plenty of Windows
- Panel Signage available of Monument Sign fronting PGA Drive
- Close to Route 1 and I-95 (Exit 143 146,000 VPD)
- Existing Co-Tenants include Stafford Smile Design and Allergy Partners of Fredericksburg