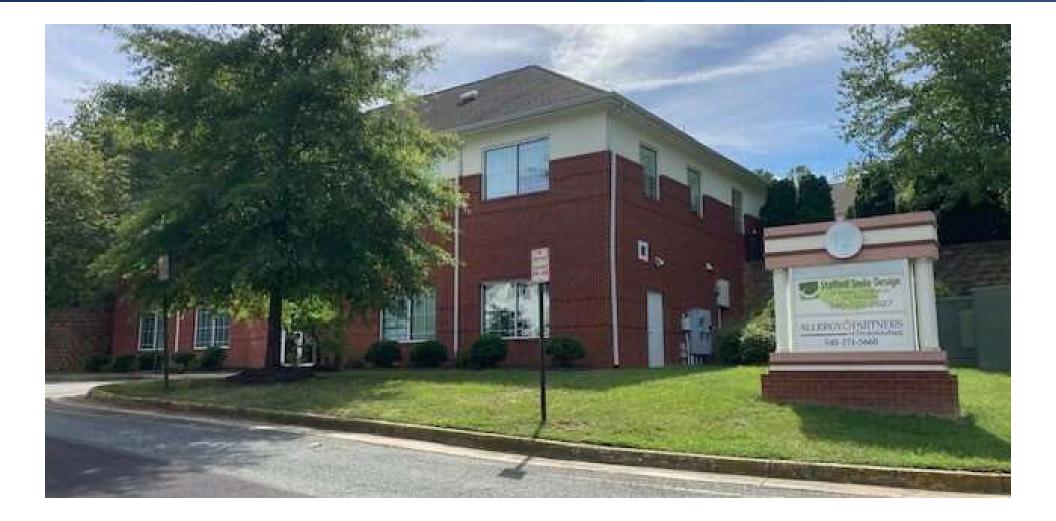

### **PROPERTY HIGHLIGHTS**

- 2,105 sf of Open Office space ready for Tenant's Build out
- HVAC and Drop Ceiling/Lights are in place
- First Floor Space with plenty of Windows
- Panel Signage available of Monument Sign fronting PGA Drive
- Close to Route 1 and I-95 (Exit 143 146,000 VPD)
- Existing Co-Tenants include Stafford Smile Design and Allergy Partners of Fredericksburg