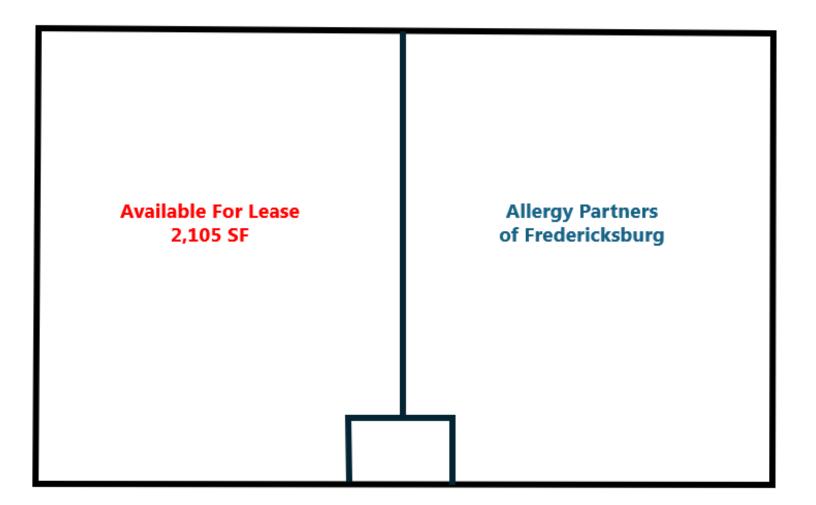

#### **PROPERTY OVERVIEW**

2,105 sf First Floor Medical/Office space available for Lease in North Stafford County

### **PROPERTY HIGHLIGHTS**

- 2,105 sf of Open Office space ready for Tenant's Build out
- HVAC and Drop Ceiling/Lights are in place
- First Floor Space with plenty of Windows
- Panel Signage available of Monument Sign fronting PGA Drive
- Close to Route 1 and I-95 (Exit 143 146,000 VPD)
- Existing Co-Tenants include Stafford Smile Design and Allergy Partners of Fredericksburg