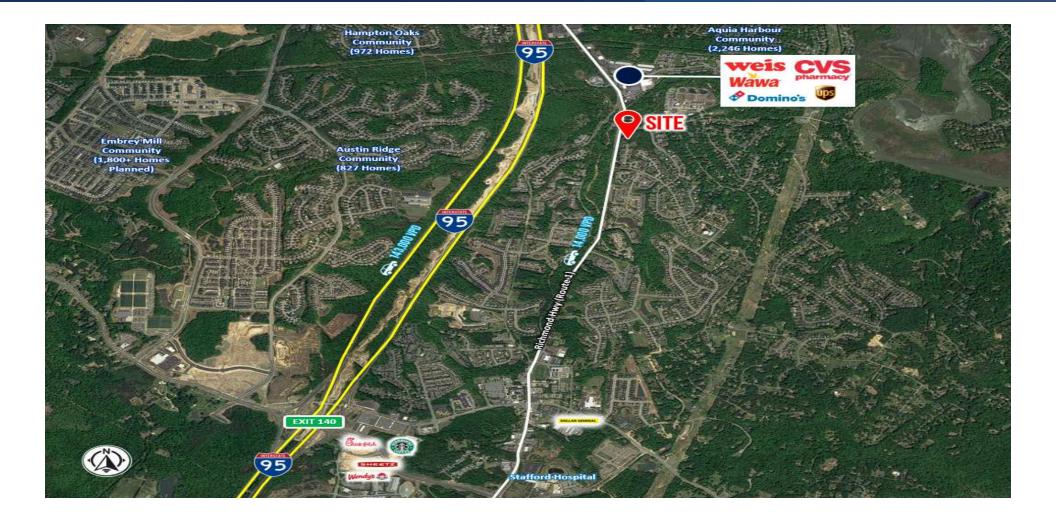

### **PROPERTY HIGHLIGHTS**

- 2,105 sf of Open Office space ready for Tenant's Build out
- HVAC and Drop Ceiling/Lights are in place
- First Floor Space with plenty of Windows
- Panel Signage available of Monument Sign fronting PGA Drive
- Close to Route 1 and I-95 (Exit 143 146,000 VPD)
- Existing Co-Tenants include Stafford Smile Design and Allergy Partners of Fredericksburg