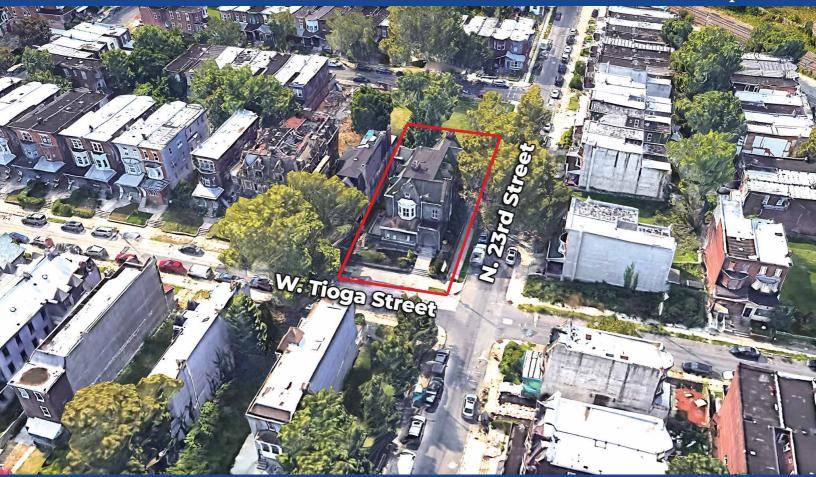

302-858-0159
- ScPressley@TrinityPropertyAdvisors.com
- www.TrinityPropertyAdvisors.com

- Easy access to Center City, public transportation and major roadways
- > Ample off-street parking
- Well-maintained property with tenants in place with income stream

### Demographics

|                     | <u>.25 Mile</u> | <u>.5 Mile</u> | <u>1 Mile</u> |
|---------------------|-----------------|----------------|---------------|
| Population          | 2,461           | 8,358          | 37,119        |
| Average HH Income   | \$40,305        | \$48,050       | \$51,168      |
| Total Businesses    | 98              | 360            | 1,339         |
| Number of Employees | 1,341           | 3,149          | 18,854        |







# 2230 W. Tioga Street Philadelphia, PA 19140

## Close-up Aerial



### Regional Aerial