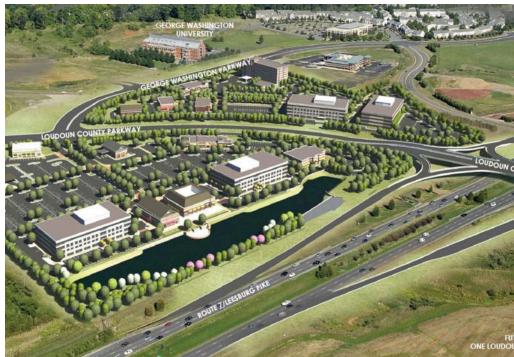

#### LAKEVIEW AT UNIVERSITY CENTER ASHBURN, VA

- Highly visible pad opportunities from Loudoun County Parkway and Route 7
- I Located in wealthy, densely populated Loudoun County
- Adjacent to George Washington University Science and Technology Campus, existing 132-key Spring Hill Suites and over 200,000 SF of Class A office (with more coming)
- Conveniently located near One Loudoun Commonwealth Center and future Kincora developments