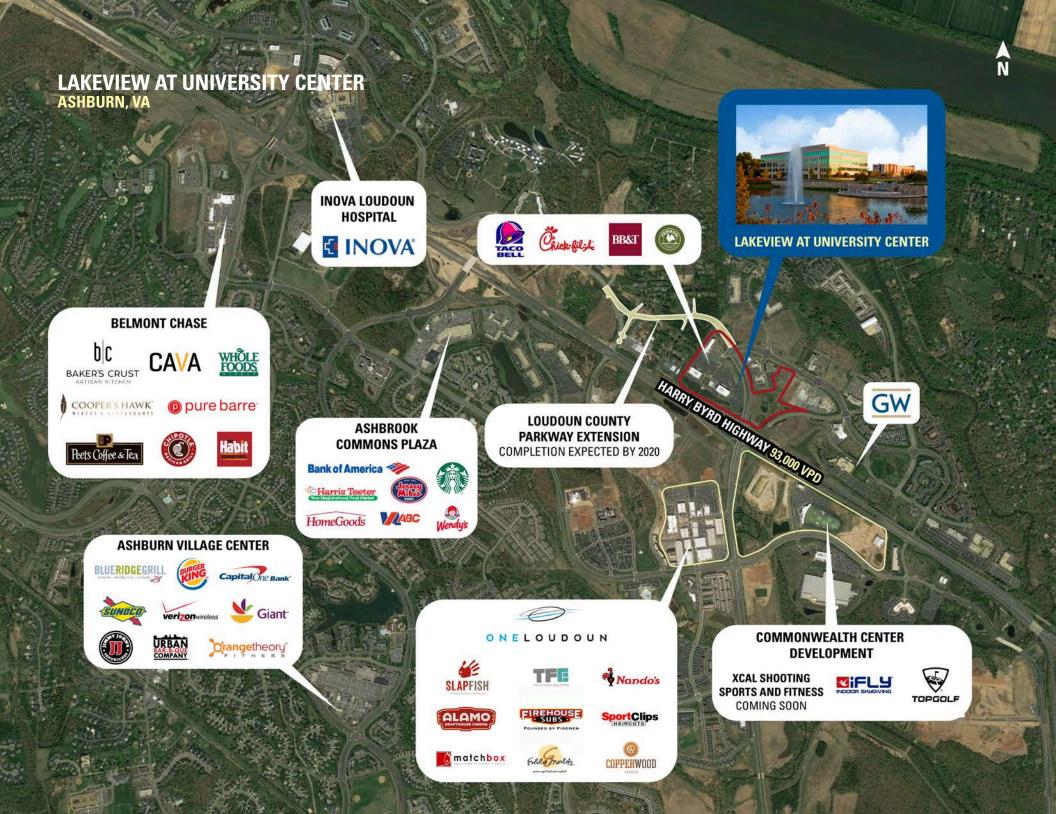

d over 200,000 SF of Class A office (with more coming)
- Conveniently located near One Loudoun Commonwealth Center and future Kincora developments





|            |                       | 1 MILE                               | 3 MILES   | 5 MILES   |
|------------|-----------------------|--------------------------------------|-----------|-----------|
| <b>Ť</b> Ť | POPULATION            | 8,136                                | 69,331    | 174,757   |
| ÿ          | DAYTIME<br>POPULATION | 6,120                                | 30,432    | 76,907    |
| \$         | HOUSEHOLD<br>INCOME   | \$114,183                            | \$156,767 | \$161,721 |
|            | TRAFFIC<br>COUNTS     | 93,000 on Harry Byrd Highway/Route 7 |           |           |

#### **AREA RETAILERS**

















# RAPPAPORT

LAKEVIEW AT UNIVERSITY CENTER | 20135 LAKEVIEW CENTER PLACE, ASHBURN, VA

Patrick O'Meara | pomeara@rappaportco.com | 571.382.1218 Kyle Gamber | kgamber@rappaportco.com | 571.382.1216

rappaportco.com