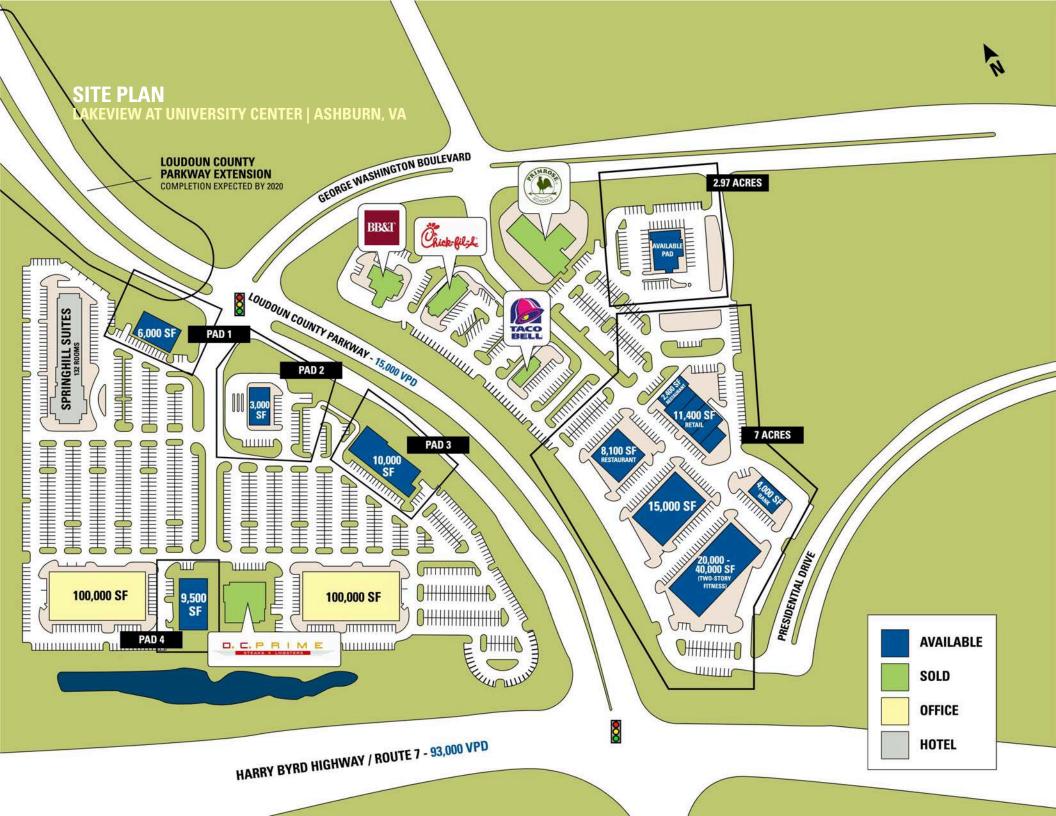

#### LAKEVIEW AT UNIVERSITY CENTER ASHBURN, VA

- Highly visible pad opportunities from Loudoun County Parkway and Route 7
- I Located in wealthy, densely populated Loudoun County
- Adjacent to George Washington University Science and Technology Campus, existing 132-key Spring Hill Suites and over 200,000 SF of Class A office (with more coming)
- Conveniently located near One Loudoun Commonwealth Center and future Kincora developments