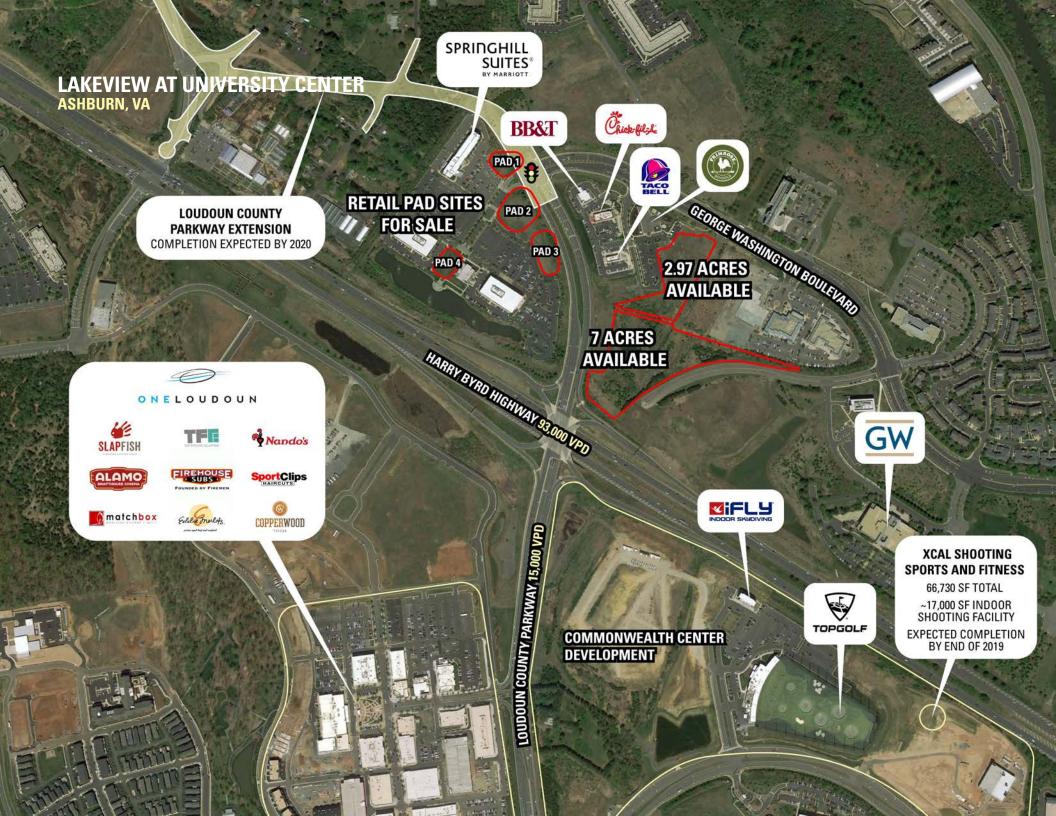

#### LAKEVIEW AT UNIVERSITY CENTER ASHBURN, VA

- Highly visible pad opportunities from Loudoun County Parkway and Route 7
- I Located in wealthy, densely populated Loudoun County
- Adjacent to George Washington University Science and Technology Campus, existing 132-key Spring Hill Suites and over 200,000 SF of Class A office (with more coming)
- Conveniently located near One Loudoun Commonwealth Center and future Kincora developments