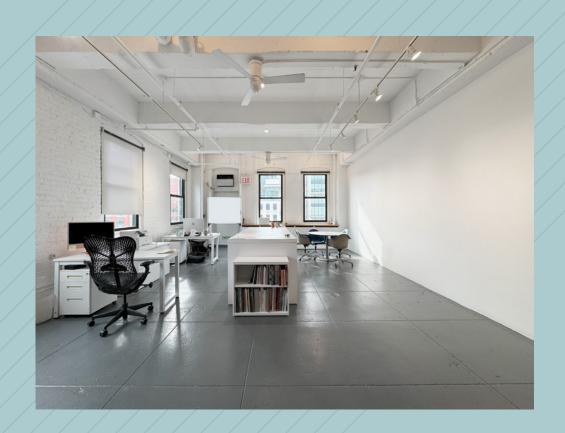

#### **Current Availabilities**

UnitSizePossessionSuite 401:2.550 rsfImmediate

- 9 Windows providing west exposure and Hudson River views, exposed ceiling

- Fully built-out office and showroom space with (2) glass-front offices, and open area

Suite 401: 2,550 rsf- 9 Windows provide west exposure and Hudson River views (2) glass-front offices, fully built-out office and showroom space with (2) glass-front offices and open area, exposed ceiling

Suite 501: 1,198 rsf Immediate

- 3 Windows providing south exposure; bright, move-in condition space, (1) small interior office with pocket-door

closure, and multiple wall mounted open shelving and doored cabinets

#### Ben Waller

Suite 501: 1,198 rsf - 3 Windows providing south exposure; bright, move-in condition space, (1) small interior office with pocket-door closure, and multiple wall mounted open shelving and doored cabinets

Suite 603: 2,874 rsf Immediate

- 8 Windows providing south and east exposure; fully built-out wide open space

Suite 906: 1,552 rsf June 1, 2025

- 6 Windows providing south and east exposures and abundant natural light; built-out wide open space

#### **Ben Waller**

Suite 603: 2,874 rsf - 8 Windows providing south and east exposure; Fully built-out wide open space

#### **Ben Waller**

Suite 906: 1,552 rsf- 6 Windows providing south and east exposures and abundant natural light; Fully built-out wide open space

For further information and/or inspection, please contact: