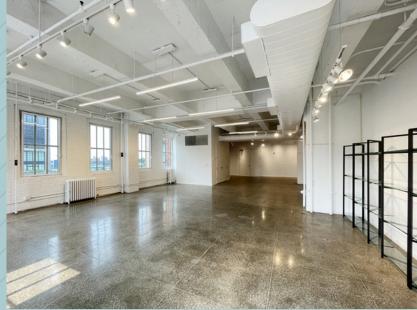

#### **Current Availabilities**

UnitSizePossessionSuite 401:2.550 rsfImmediate

- 9 Windows providing west exposure and Hudson River views, exposed ceiling

- Fully built-out office and showroom space with (2) glass-front offices, and open area

Suite 401: 2,550 rsf- 9 Windows provide west exposure and Hudson River views (2) glass-front offices, fully built-out office and showroom space with (2) glass-front offices and open area, exposed ceiling