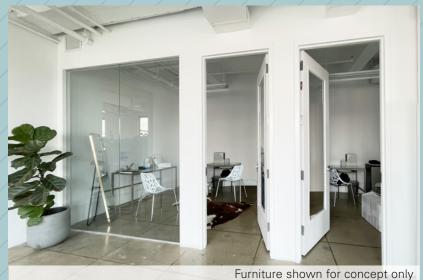

#### **Current Availabilities**

UnitSizePossessionSuite 401:2.550 rsfImmediate

- 9 Windows providing west exposure and Hudson River views, exposed ceiling

- Fully built-out office and showroom space with (2) glass-front offices, and open area

Suite 401: 2,550 rsf- 9 Windows provide west exposure and Hudson River views (2) glass-front offices, fully built-out office and showroom space with (2) glass-front offices and open area, exposed ceiling