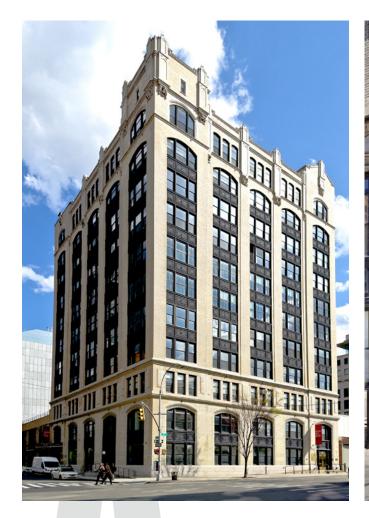

# CHELSEA ARTS CENTRE

- Prime West Chelsea location between West 24th and 25th Streets steps from The High Line and Hudson River Park
- Several units available ranging in size from 1,198 rsf to 2,874 rsf
- Building features 24/7 access, operable windows, 3 elevators (1 oversized), tenant-controlled HVAC and high quality interior finishes
- Walking distance to Hudson Yards, Chelsea Waterside Park, Chelsea Dog Park, Pier 62 Skatepark, Pier 62 Carousel,
  Hudson River Park, Pier 63, The High Line, Chelsea Piers, and Little Island at Pier 55

210 11 TH AVE

WWW.210ELEVENTH.COM

ABS Partners Real Estate, as the exclusive leasing and managing agent is pleased to offer the following opportunities for lease: