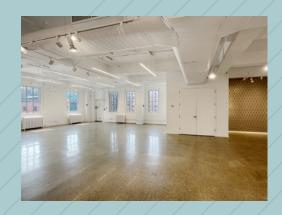

Suite 603: 2,874 rsf Immediate

- 8 Windows providing south and east exposure; fully built-out wide open space

Suite 906: 1,552 rsf June 1, 2025

- 6 Windows providing south and east exposures and abundant natural light; built-out wide open space

#### **Ben Waller**

Suite 906: 1,552 rsf- 6 Windows providing south and east exposures and abundant natural light; Fully built-out wide open space

For further information and/or inspection, please contact: