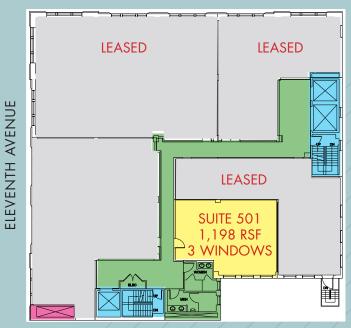

Suite 501: 1,198 rsf Immediate

- 3 Windows providing south exposure; bright, move-in condition space, (1) small interior office with pocket-door

closure, and multiple wall mounted open shelving and doored cabinets

#### Ben Waller

Suite 501: 1,198 rsf - 3 Windows providing south exposure; bright, move-in condition space, (1) small interior office with pocket-door closure, and multiple wall mounted open shelving and doored cabinets