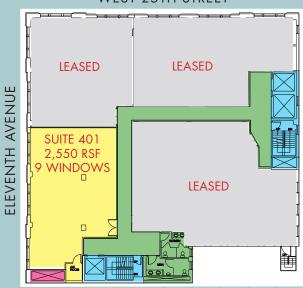

#### **Current Availabilities**

UnitSizePossessionSuite 401:2.550 rsfImmediate

- 9 Windows providing west exposure and Hudson River views, exposed ceiling

- Fully built-out office and showroom space with (2) glass-front offices, and open area

Suite 401: 2,550 rsf- 9 Windows provide west exposure and Hudson River views (2) glass-front offices, fully built-out office and showroom space with (2) glass-front offices and open area, exposed ceiling

#### WEST 25TH STREET

(for descriptive purposes only; not to scale.)

For further information and/or inspection, please contact: