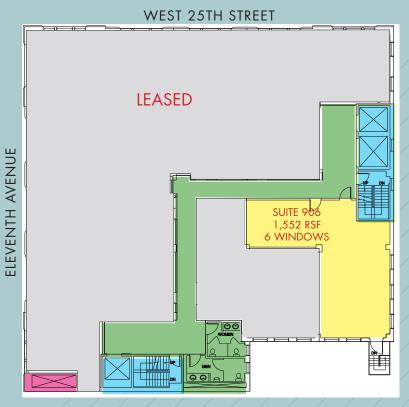

#### WEST 25TH STREET

(for descriptive purposes only; not to scale.)

Licensed Associate Real Estate Broker 212.400.6091 | anovoa@absre.com

#### **Ben Waller**

Suite 906: 1,552 rsf- 6 Windows providing south and east exposures and abundant natural light; Fully built-out wide open space

For further information and/or inspection, please contact: