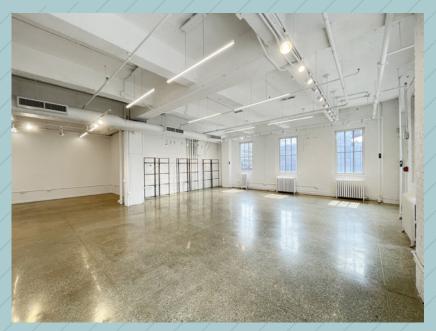

Suite 603: 2,874 rsf Immediate

- 8 Windows providing south and east exposure; fully built-out wide open space

Suite 906: 1,552 rsf June 1, 2025

- 6 Windows providing south and east exposures and abundant natural light; built-out wide open space

#### **Ben Waller**

Suite 603: 2,874 rsf - 8 Windows providing south and east exposure; Fully built-out wide open space