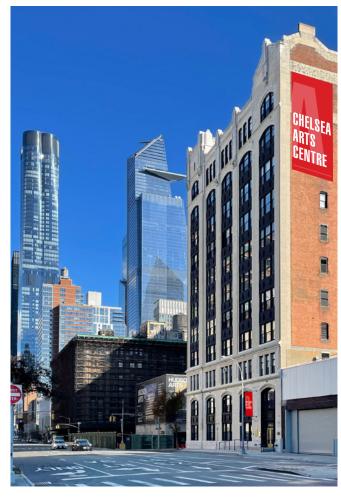

# CHELSEA ARTS CENTRE

- Prime West Chelsea location between West 24th and 25th Streets steps from The High Line and Hudson River Park
- Several units available ranging in size from 1,198 rsf to 2,874 rsf
- Building features 24/7 access, operable windows, 3 elevators (1 oversized), tenant-controlled HVAC and high quality interior finishes
- Walking distance to Hudson Yards, Chelsea Waterside Park, Chelsea Dog Park, Pier 62 Skatepark, Pier 62 Carousel,
  Hudson River Park, Pier 63, The High Line, Chelsea Piers, and Little Island at Pier 55

210 11 TH AVE

WWW.210ELEVENTH.COM

ABS Partners Real Estate, as the exclusive leasing and managing agent is pleased to offer the following opportunities for lease: