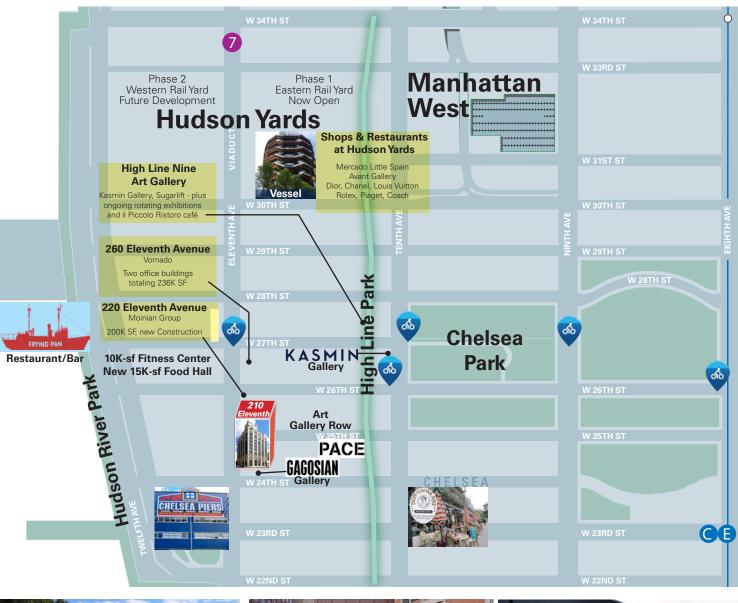

# CHELSEA ARTS CENTRE

- Prime West Chelsea location between West 24th and 25th Streets steps from The High Line and Hudson River Park
- Several units available ranging in size from 1,198 rsf to 2,874 rsf
- Building features 24/7 access, operable windows, 3 elevators (1 oversized), tenant-controlled HVAC and high quality interior finishes
- Walking distance to Hudson Yards, Chelsea Waterside Park, Chelsea Dog Park, Pier 62 Skatepark, Pier 62 Carousel,
  Hudson River Park, Pier 63, The High Line, Chelsea Piers, and Little Island at Pier 55