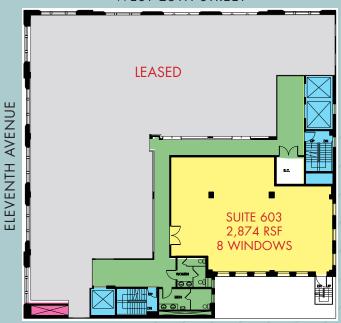

Suite 603: 2,874 rsf Immediate

- 8 Windows providing south and east exposure; fully built-out wide open space

Suite 906: 1,552 rsf June 1, 2025

- 6 Windows providing south and east exposures and abundant natural light; built-out wide open space

#### **Ben Waller**

Suite 603: 2,874 rsf - 8 Windows providing south and east exposure; Fully built-out wide open space

#### WEST 25TH STREET

(for descriptive purposes only; not to scale.)

Licensed Associate Real Estate Broker 212.400.6091 | anovoa@absre.com