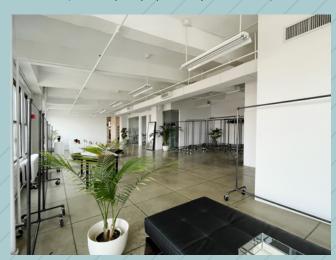

Comments: - Boutique building offering flexible lease terms - Good city and river views

- All units feature polished concrete floors, operable windows, and exposed ceilings

- Most spaces are wide open with creative lighting and pantry

- Some spaces have offices and conference rooms

- Prime Chelsea neighborhood - Hudson Yards vicinity

- Spectrum (formerly Time Warner) & Verizon data/telecom

- Bike Room with storage for helmets and bike air pump