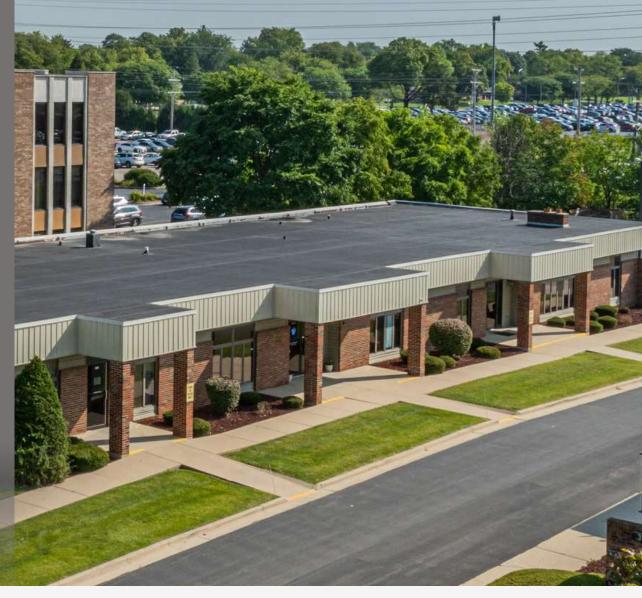

# Joliet, IL OFFICE BUILDING FOR LEASE

Discover the prime location and exceptional opportunities at 302 N Hammes, Joliet, IL, 60435. This sought-after property offers a built-out oral surgery office available for lease, ideal for medical professionals seeking a turnkey space. With medical co-tenancy in the building and adjacent properties, this location provides a supportive environment for healthcare providers. Benefit from the synergy of a medical community while enjoying the convenience of a bustling neighborhood. This is the perfect chance to establish or expand your practice in a thriving medical hub. Seize the opportunity to elevate your professional presence and patient care at 302 N Hammes, Joliet.

302

Lease Rate: \$25.00 SF/yr (MG) Available SF: 2,918 SF Lot Size: 0.75 Acres Building Size: 6,564 SF Lease Term: Negotiable

DOUG PAULY | 630.353.1190 | DOUG@JROSSIANDASSOCIATES.COM

Joliet, IL

| Suite               | Tenant    | Size SF  | Lease Type     | Lease Rate    | Description                                                                                                       |
|---------------------|-----------|----------|----------------|---------------|-------------------------------------------------------------------------------------------------------------------|
| Oral Surgery Office | Available | 2,918 SF | Modified Gross | \$25.00 SF/yr | Fully Built Out Former Oral Surgery Office. Easy Plug-and-Play Opportunity for a Number of Medical Professionals. |