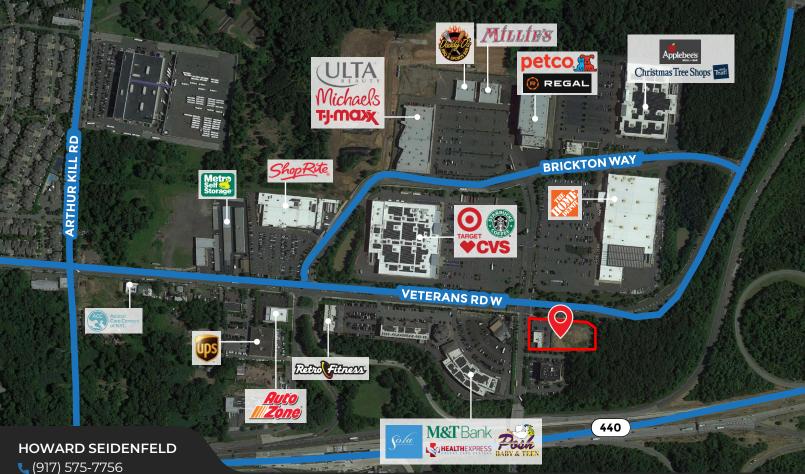

## Property Highlights

- Located at 2855-2865-2875 Veterans Road West in the neighborhood of Charleston/Tottenville.
   Adjacent to Bricktown Center and South Shore Commons.
- Situated at signalized intersection of Veterans Road West & Tyrellen Avenue including 2 curb cuts on Veterans Road West and 1 curb cut on Tyrellan Avenue.
- Various retail and office sizes available which can accommodate a wide range of uses.
- Area Retailers Include: Shoprite, Target, Home Depot, Ulta Cosmetics, TJ Maxx, Michael's, Christmas Tree Shops, T-Mobile, AutoZone, Sketchers, Petco, Sola Salon Suite, JagOne Physical Therapy, Retro Fitness, M&T Bank, Premiere Pediatrics, Posh Baby, Richmond County Savings Bank & many more.
- 800,000 SF of Regional Retail in the immediate area
- 3-mile demographics show an average HHI of \$102,888 with a population of 135,891 people

## Charleston Place Retail Center 2855-2865-2875 Veterans Road West

**FOR LEASE** 

#### 2855-2865-2875 VETERANS ROAD WEST, STATEN ISLAND, NY 10309