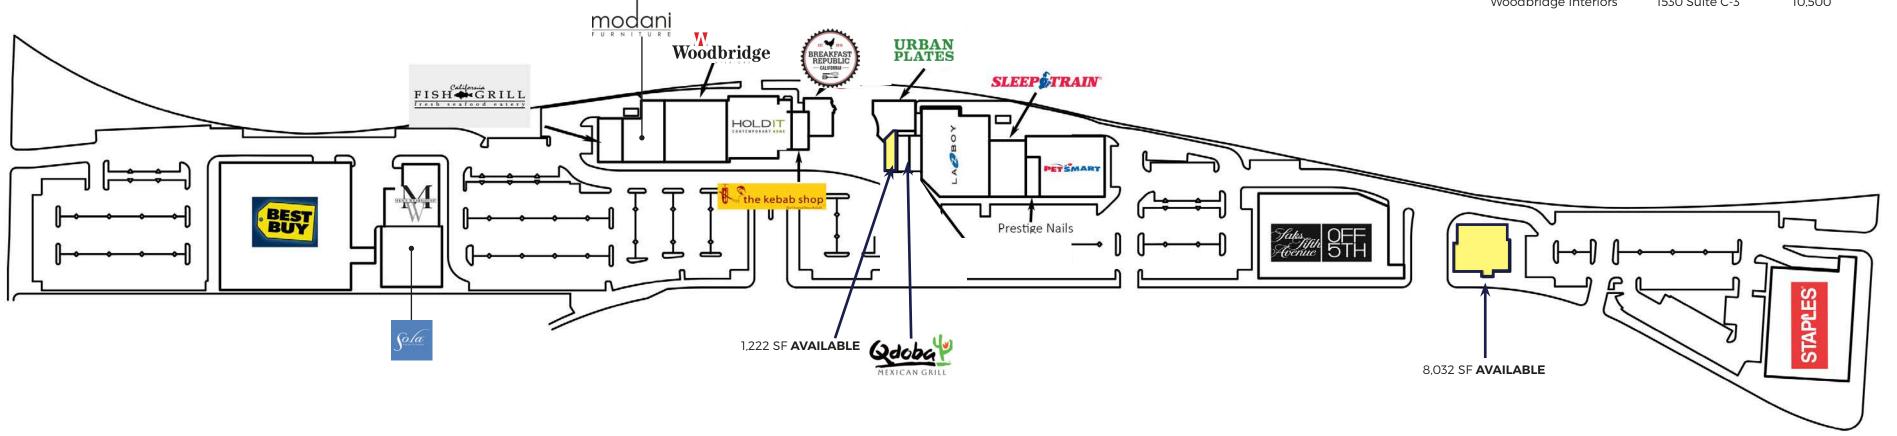

## ANCHOR PROFILE

717.8k visits per year\*

123.8k visits per year\*

202.9k visits per year\*

155.8k visits per year\*

\* data from placer.ai

| Tenant              | Suite             | GLA    |  |
|---------------------|-------------------|--------|--|
| Modani Furniture    | 1530 Suite C-2    | 6,000  |  |
| Best Buy            | 5151              | 45,360 |  |
| Hold It!            | 15770 Suite D-1/2 | 9,500  |  |
| The Kebab Shop      | 1570 Suite D-3    | 1,500  |  |
| La-Z-Boy            | 1640-A            | 15,005 |  |
| The Men's Warehouse | 5171 Suit B/C     | 7,980  |  |
| Available           | 1770              | 8,032  |  |
| Qdoba               | 1620 C/D          | 2,400  |  |
| Breakfast Republic  | 1570 Suite D-4    | 2,436  |  |
|                     |                   |        |  |

| Tenant                | Suite          | GLA    |  |
|-----------------------|----------------|--------|--|
| PetSmart              | 1660 Suite D   | 11,574 |  |
| Sola Salon Studios    | 5171 Suite B-3 | 9,996  |  |
| Prestige Nails        | 1660 Suite B   | 1,437  |  |
| Saks Off 5th          | 1750 Suite H-1 | 29,997 |  |
| Urban Plates          | 1620 Suite E-1 | 3,461  |  |
| Sleep Train           | 1660 Suite A   | 5,512  |  |
| Staples               | 1880           | 24,049 |  |
| Available             | 1620-B         | 1,222  |  |
| California Fish Grill | 1530 C-1       | 2,500  |  |
| Woodbridge Interiors  | 1530 Suite C-3 | 10.500 |  |