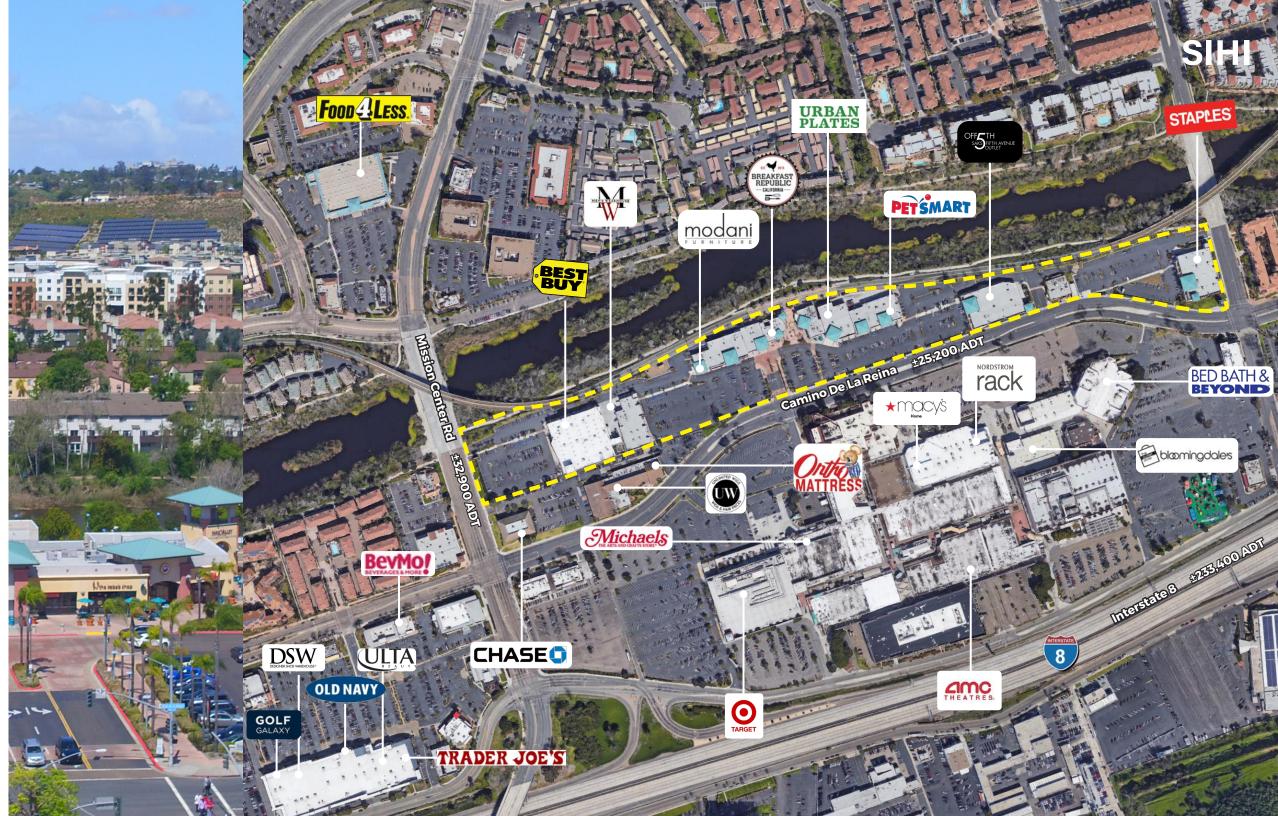

## HIGHLIGHTS

- Anchored by Best Buy, Saks Off 5th, Staples, PetSmart
- Located across the street from The Valley Mall, with Fashion Valley nearby
- Regional retail destination drawing customers from the entire county of San Diego
- Close proximity to the new SDSU Mission Valley Campus
- Diverse mix of uses in Mission Valley generates over 140,000 ADT within 3 miles of the property.
- Approximately 4,717,000 SF of office space in Mission Valley
- 20+ major hotels totaling ±5,400 hotel rooms in trade area
- Notable developments currently underway:

SDSU Project | 35,000-seat stadium; 1.5 mil SF office/tech/lab space; 95,000 SF retail; 4,600 residential units

Civita | Mixed-use project with ground floor retail & 4,500 residential units

Riverwalk | Anchored retail project coming soon with 4,300 apartment units

## ANCHOR PROFILE

717.8k visits per year\*

123.8k visits per year\*

202.9k visits per year\*

155.8k visits per year\*

\* data from placer.ai

| Tenant              | Suite             | GLA    |  |
|---------------------|-------------------|--------|--|
| Modani Furniture    | 1530 Suite C-2    | 6,000  |  |
| Best Buy            | 5151              | 45,360 |  |
| Hold It!            | 15770 Suite D-1/2 | 9,500  |  |
| The Kebab Shop      | 1570 Suite D-3    | 1,500  |  |
| La-Z-Boy            | 1640-A            | 15,005 |  |
| The Men's Warehouse | 5171 Suit B/C     | 7,980  |  |
| Available           | 1770              | 8,032  |  |
| Qdoba               | 1620 C/D          | 2,400  |  |
| Breakfast Republic  | 1570 Suite D-4    | 2,436  |  |
|                     |                   |        |  |

| Tenant                | Suite          | GLA    |  |
|-----------------------|----------------|--------|--|
| PetSmart              | 1660 Suite D   | 11,574 |  |
| Sola Salon Studios    | 5171 Suite B-3 | 9,996  |  |
| Prestige Nails        | 1660 Suite B   | 1,437  |  |
| Saks Off 5th          | 1750 Suite H-1 | 29,997 |  |
| Urban Plates          | 1620 Suite E-1 | 3,461  |  |
| Sleep Train           | 1660 Suite A   | 5,512  |  |
| Staples               | 1880           | 24,049 |  |
| Available             | 1620-B         | 1,222  |  |
| California Fish Grill | 1530 C-1       | 2,500  |  |
| Woodbridge Interiors  | 1530 Suite C-3 | 10.500 |  |