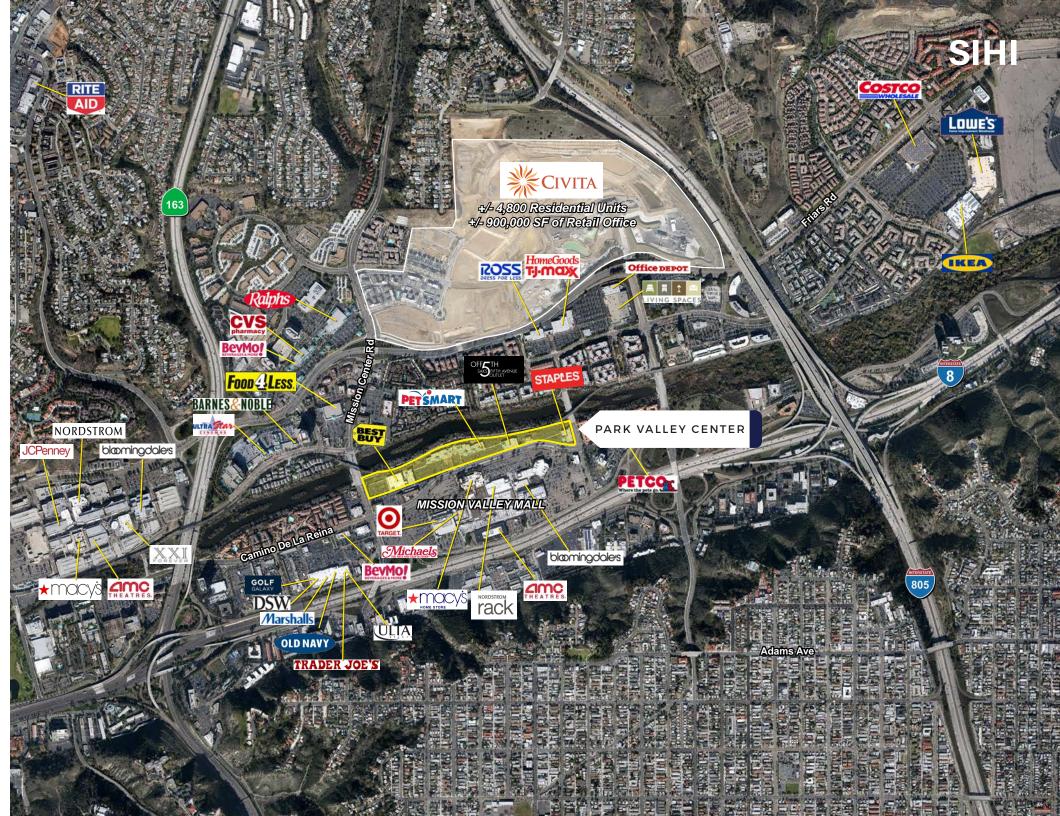

## HIGHLIGHTS

- Anchored by Best Buy, Saks Off 5th, Staples, PetSmart
- Located across the street from The Valley Mall, with Fashion Valley nearby
- Regional retail destination drawing customers from the entire county of San Diego
- Close proximity to the new SDSU Mission Valley Campus
- Diverse mix of uses in Mission Valley generates over 140,000 ADT within 3 miles of the property.
- Approximately 4,717,000 SF of office space in Mission Valley
- 20+ major hotels totaling ±5,400 hotel rooms in trade area
- Notable developments currently underway:

SDSU Project | 35,000-seat stadium; 1.5 mil SF office/tech/lab space; 95,000 SF retail; 4,600 residential units

Civita | Mixed-use project with ground floor retail & 4,500 residential units

Riverwalk | Anchored retail project coming soon with 4,300 apartment units