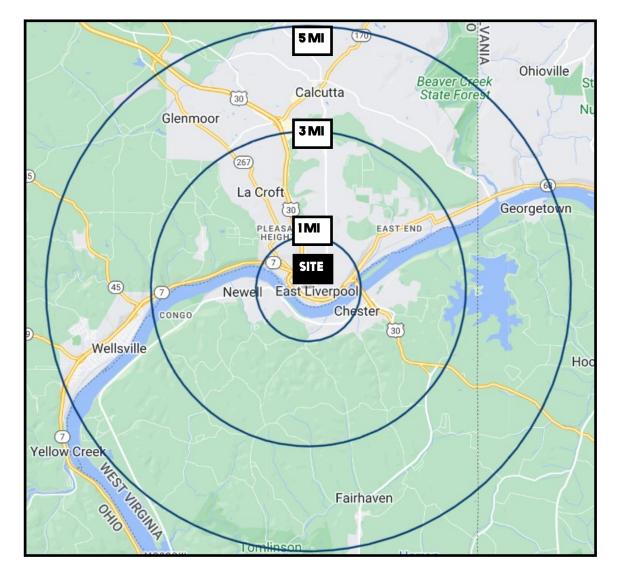

# **AERIAL MAP**

Office: 330.757.4889 | Fax: 330.294.5622 | 3830 Starr Centre Dr, Suite 2, Canfield, OH 44406

# **SITE INFORMATION**

| DEMOGRAPHICS      | 1MI      | 3 MI     | 5 MI     |
|-------------------|----------|----------|----------|
| POPULATION        | 6,938    | 21,147   | 34,183   |
| HOUSEHOLDS        | 3,084    | 9,169    | 14,658   |
| MEDIAN AGE        | 40       | 43       | 44       |
| AVERAGE HH INCOME | \$38,544 | \$53,269 | \$57,830 |