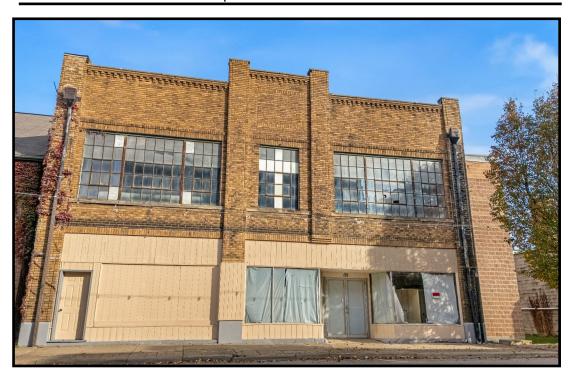

#### **LOCATION**

111-115 Fifth St, East Liverpool, OH

#### **HIGHLIGHTS**

- Redevelopment property, possible uses include: office, retail, restaurant, trade school, multi-family, etc.
- Easy access to SR 11, Pittsburgh, and West Virginia
- Upgraded electrical panel, ready for runs
- Interior demoed, ready to be finished