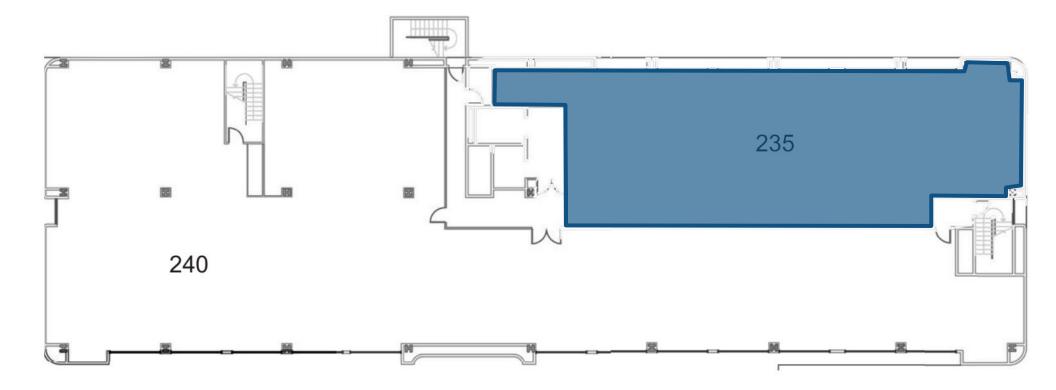

# SHADOW LANE MEDICAL PLAZA FOR LEASE

SUITES RANGING FROM 1,148-7,836 SF

IT THE AD

MEDICAL OFFICE



# **HEALTH**CARE

#### JAMIE KRAHNE

SENIOR VICE PRESIDENT 702.216 2363 **CELL** jamiek@dcghealthcare.com B.143850/PM.164496

#### **MIKE TYMCZYN**

VICE PRESIDENT 702.271.4004 **CELL** miket@dcghealthcare.com S.177844

#### **PROPERTY HIGHLIGHTS**

- On the campus of Valley Hospital Medical Center
- Turnkey Suites Available
- Centrally located within the Las Vegas Medical District
- Easy access from I-15, US 95/93 and the Las Vegas strip
- Current specialties include: Cardiology Oncology Internal Medicine

700 SHADOW LN.





### SECOND FLOOR

#### AVAILABLE SUITES

SUITE 235 3,269 SF



# THIRD FLOOR

#### AVAILABLE SUITES

| SUITE 335      | 2,456 SF |
|----------------|----------|
| SUITES 330/370 | 7,836 SF |



## FOURTH FLOOR

#### AVAILABLE SUITES

SUITE 455 1,148 SF







#### Your Golden Opportunity in Central Las Vegas

Leasing a medical office at Shadow Lane Medical Plaza means being a part of the Las Vegas Medical District (LVMD).

The LVMD is one of the most important economic development projects in Southern Nevada, enhancing and expanding access to quality medical care advancing a higher quality of life. The LVMD is a collaborative effort between the City of Las Vegas and its downtown medical community.

Shadow Lane Medical Plaza, indicated on the map below, offers your patients easy access from anywhere in the Las Vegas Valley and provides you, the tenan