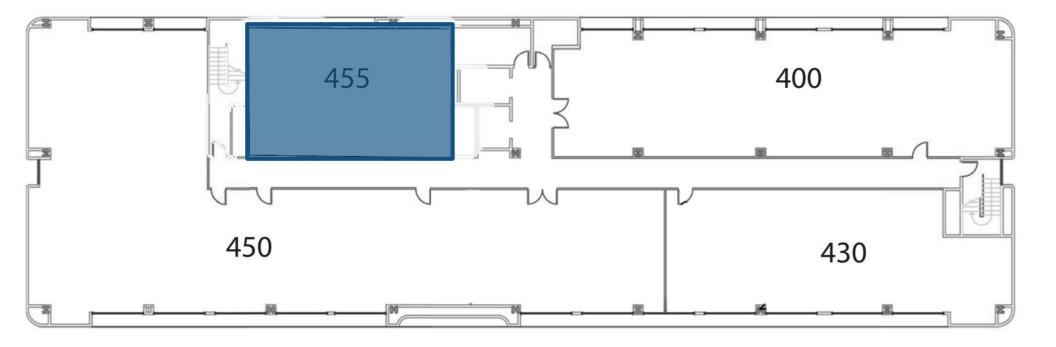

AL OFFICE



# **HEALTH**CARE

#### JAMIE KRAHNE

SENIOR VICE PRESIDENT 702.216 2363 **CELL** jamiek@dcghealthcare.com B.143850/PM.164496

#### **MIKE TYMCZYN**

VICE PRESIDENT 702.271.4004 **CELL** miket@dcghealthcare.com S.177844

#### **PROPERTY HIGHLIGHTS**

- On the campus of Valley Hospital Medical Center
- Turnkey Suites Available
- Centrally located within the Las Vegas Medical District
- Easy access from I-15, US 95/93 and the Las Vegas strip
- Current specialties include: Cardiology Oncology Internal Medicine

700 SHADOW LN.





### SECOND FLOOR

#### AVAILABLE SUITES

SUITE 235 3,269 SF



# THIRD FLOOR

#### AVAILABLE SUITES

| SUITE 335      | 2,456 SF |
|----------------|----------|
| SUITES 330/370 | 7,836 SF |



## FOURTH FLOOR

#### AVAILABLE SUITES

SUITE 455 1,148 SF







#### Your Golden Opportunity in Central Las Vegas

Leasing a medical office at Shadow Lane Medical Plaza means being a part of the Las Vegas Medical District (LVMD).

The LVMD is one of the most important economic development projects in Southern Nevada, enhancing and expanding access to quality medical care advancing a higher quality of life. The LVMD is a collaborative effort between the City of Las Vegas and its downtown medical community.

Shadow Lane Medical Plaza, indicated on the map below, offers your patients easy access from anywhere in the Las Vegas Valley and provides you, the tenant, with an affordable option to contribute to Las Vegas' medical future.

# HOSPITAL SERVICES

#### **Behavioral Health**

#### Cardiovascular

- Chest Pain Center
- Angioplasty
- Cardiac cathe