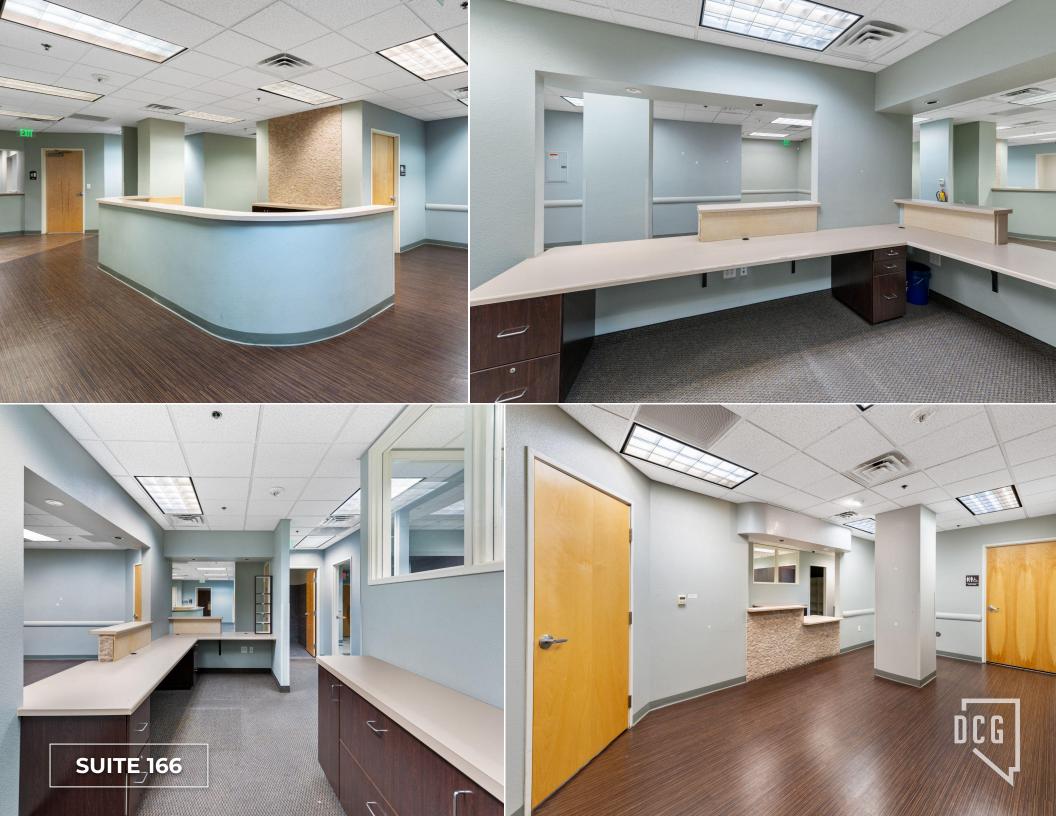

# SHADOW LANE MEDICAL PLAZA FOR LEASE

SUITES RANGING FROM 1,148-7,836 SF

IT THE AD

MEDICAL OFFICE



# **HEALTH**CARE

#### JAMIE KRAHNE

SENIOR VICE PRESIDENT 702.216 2363 **CELL** jamiek@dcghealthcare.com B.143850/PM.164496

#### **MIKE TYMCZYN**

VICE PRESIDENT 702.271.4004 **CELL** miket@dcghealthcare.com S.177844

#### **PROPERTY HIGHLIGHTS**

- On the campus of Valley Hospital Medical Center
- Turnkey Suites Available
- Centrally located within the Las Vegas Medical District
- Easy access from I-15, US 95/93 and the Las Vegas strip
- Current specialties include: Cardiology Oncology Internal Medicine

700 SHADOW LN.





### SECOND FLOOR

#### AVAILABLE SUITES

SUITE 235 3,269 SF



# THIRD FLOOR

#### AVAILABLE SUITES

| SUITE 335      | 2,456 SF |
|----------------|----------|
| SUITES 330/370 | 7,836 SF |



## FOURTH FLOOR

#### AVAILABLE SUITES

SUITE 455 1,148 SF







#### Your Golden Opportunity in Central Las Vegas

Leasing a medical office at Shadow Lane Medical Plaza means being a part of the Las Vegas Medical District (LVMD).

The LVMD is one of the most important economic development projects in Southern Nevada, enhancing and expanding access to quality medical care advancing a higher quality of life. The LVMD is a collaborative effort between the City of Las Vegas and its downtown medical community.

Shadow Lane Medical Plaza, indicated on the map below, offers your patients easy access fr