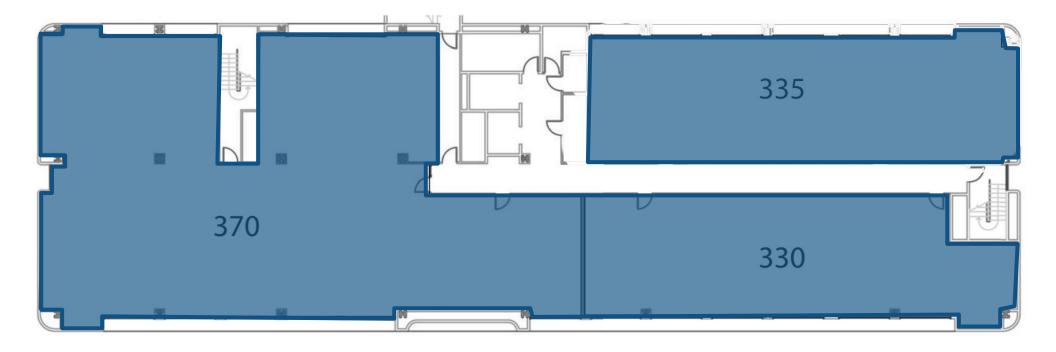

# THIRD FLOOR

#### AVAILABLE SUITES

| SUITE 335      | 2,456 SF |
|----------------|----------|
| SUITES 330/370 | 7,836 SF |