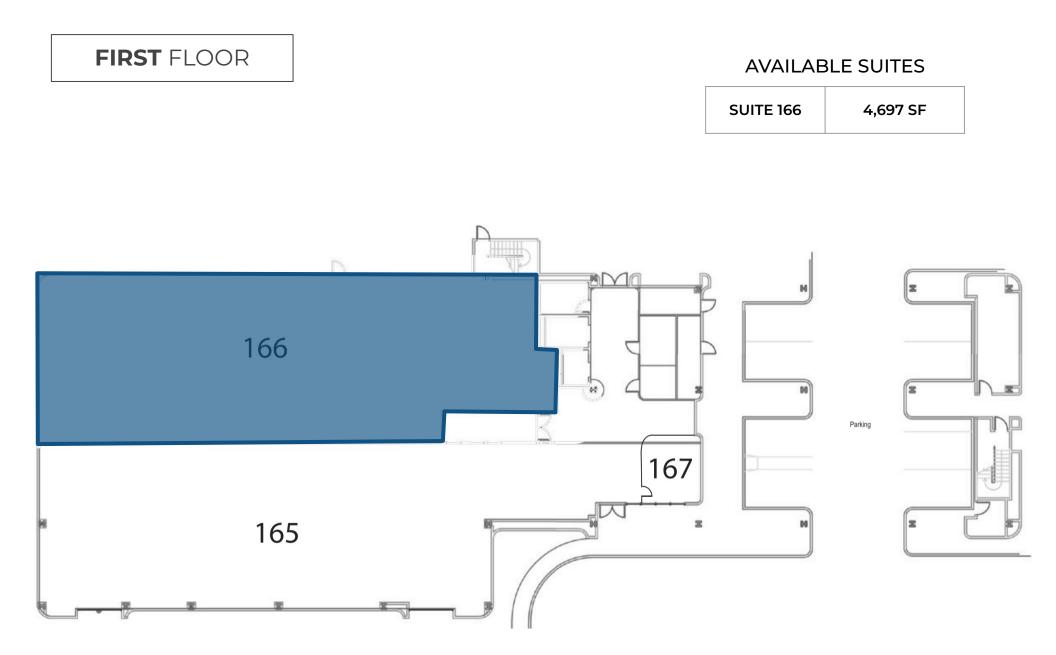

# SHADOW LANE MEDICAL PLAZA FOR LEASE

SUITES RANGING FROM 1,148-7,836 SF

IT THE AD

MEDICAL OFFICE



# **HEALTH**CARE

#### JAMIE KRAHNE

SENIOR VICE PRESIDENT 702.216 2363 **CELL** jamiek@dcghealthcare.com B.143850/PM.164496

#### **MIKE TYMCZYN**

VICE PRESIDENT 702.271.4004 **CELL** miket@dcghealthcare.com S.177844

#### **PROPERTY HIGHLIGHTS**

- On the campus of Valley Hospital Medical Center
- Turnkey Suites Available
- Centrally located within the Las Vegas Medical District
- Easy access from I-15, US 95/93 and the Las Vegas strip
- Current specialties include: Cardiology Oncology Internal Medicine

700 SHADOW LN.





### SECOND FLOOR

#### AVAILABLE SUITES

SUITE 235 3,269 SF



# THIRD FLOOR

#### AVAILABLE SUITES

| SUITE 335      | 2,456 SF |
|----------------|----------|
| SUITES 330/370 | 7,836 SF |



## FOURTH FLOOR

#### AVAILABLE SUITES

SUITE 455 1,148 SF







#### Your Golden Opportunity in Central Las Vegas

Leasing a medical office at Shadow Lane Medical Plaza means being a part of the Las Vegas Medical District (LVMD).

The LVMD is one of the most important economic development projects in Southern Nevada, enhancing and expanding access to quality medical care advancing a higher quality of life. The LVMD is a collaborative effort between the City of Las Vegas and its downtown medical community.

Shadow Lane Medical Plaza, indicated on the map below, offers your patients easy access