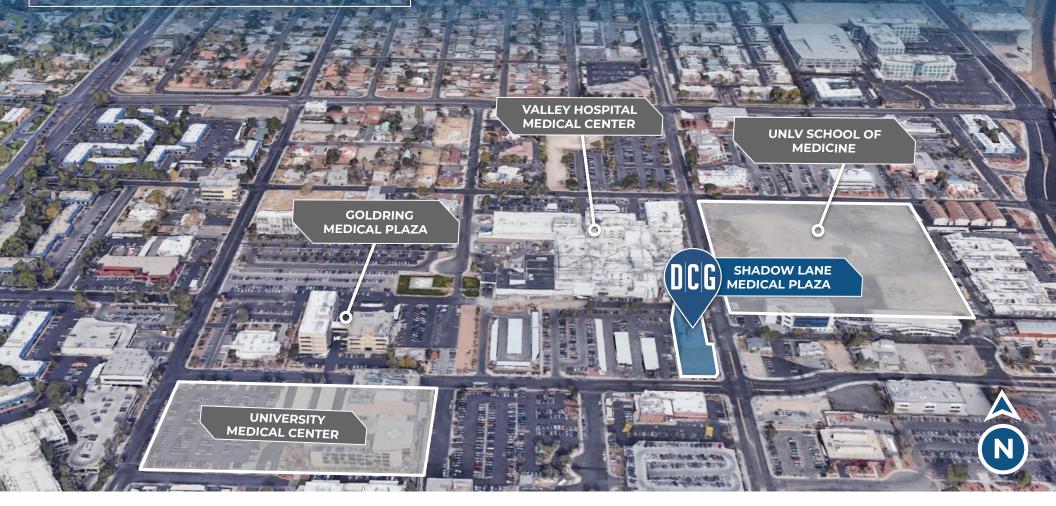

Shadow Lane Medical Plaza, indicated on the map below, offers your patients easy access from anywhere in the Las Vegas Valley and provides you, the tenant, with an affordable option to contribute to Las Vegas' medical future.