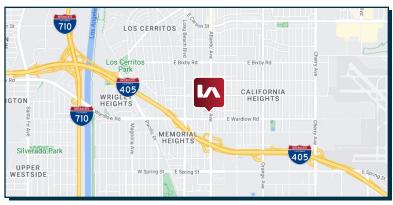

## **OFFICE FOR LEASE**

3447 ATLANTIC AVE. LONG BEACH, CA 90807

### **PROPERTY DETAILS**

Available:

Divisible 2nd Floor: ±11,352 RSF

Asking Rate: \$2.45 / SF FSG

- **Excellent Bixby Knolls Location**
- Quick 405 Freeway Access
- Abundant Surface and Structured Parking
- **Prominent Monument Signage**
- High Profile Ownership and Management Team in Place
- Good Views Along Atlantic
- Lots of Retail and Food Options Nearby