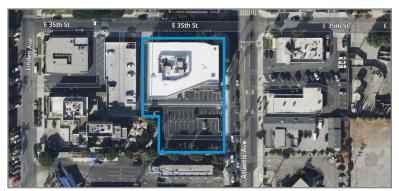

## **OFFICE FOR LEASE**

3447 ATLANTIC AVE. LONG BEACH, CA 90807











### **PROPERTY DETAILS**

Available:

Divisible 2nd Floor: ±11,352 RSF

Asking Rate: \$2.45 / SF FSG

- **Excellent Bixby Knolls Location**
- Quick 405 Freeway Access
- Abundant Surface and Structured Parking
- **Prominent Monument Signage**
- High Profile Ownership and Management Team in Place
- Good Views Along Atlantic
- Lots of Retail and Food Options Nearby

#### LOCAL EXPERTISE. INTERNATIONAL REACH. WORLD CLASS.

Jeff Coburn, CCIM, SIOR Principal | Cal DRE# 01303169

P: +1(562) 354-2511

E: jcoburn@leelalb.com

Shaun McCullough, CCIM, SIOR Coleman Kistner

Principal | Cal DRE# 01380928

P: +1(562) 354-2517

E: smccullough@leelalb.com

Associate | Cal DRE# 02198995

P: +1(562) 354-2535

E: ckistner@leelalb.com

Copyright © Lee & Associates. All rights reserved. No part of this wor