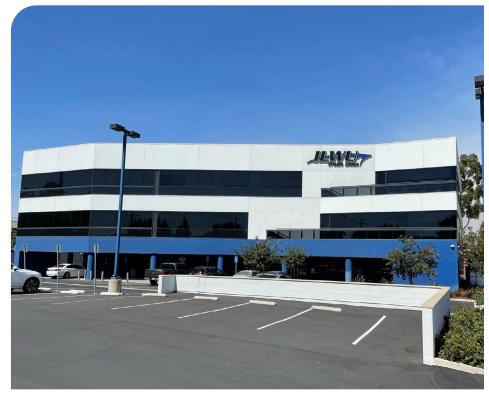

## **OFFICE FOR LEASE**

3447 ATLANTIC AVE. LONG BEACH, CA 90807

### **PROPERTY DETAILS**

Available:

Divisible 2nd Floor: ±11,352 RSF

Asking Rate: \$2.45 / SF FSG

- **Excellent Bixby Knolls Location**
- Quick 405 Freeway Access
- Abundant Surface and Structured Parking
- **Prominent Monument Signage**
- High Profile Ownership and Management Team in Place
- Good Views Along Atlantic
- Lots of Retail and Food Options Nearby