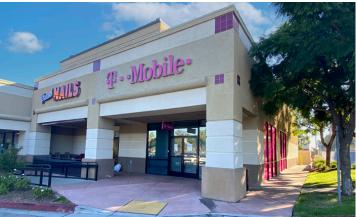

## **Towne Center Tenant Directory**

Total GLA: 163,067 SF

| NO. | TENANT             | <u>(SF)</u> | NO. | TENANT        | <u>(SF)</u> | NO. | TENANT        | <u>(SF)</u> |
|-----|--------------------|-------------|-----|---------------|-------------|-----|---------------|-------------|
| X1  | Costco             | 8,317       | 9   | Subway        | 1,530       | 24  | French Nails  | 1,077       |
| 1   | Deal Pending       | 1,109       | 14  | Petsmart      | 26,550      | 26  | T-Mobile      | 2,103       |
| 3   | Tutti Frutti       | 900         | 18  | Saloncentric  | 4,080       | 30  | Home Depot    | 103,423     |
| 5   | Waba Grill         | 1,200       | 20  | Available     | 1,459       | 40  | Panda Express | 2,270       |
| 7   | Knead Donuts & Tea | 1,262       | 22  | The UPS Store | 1,787       | 42  | Wells Fargo   | 6,000       |