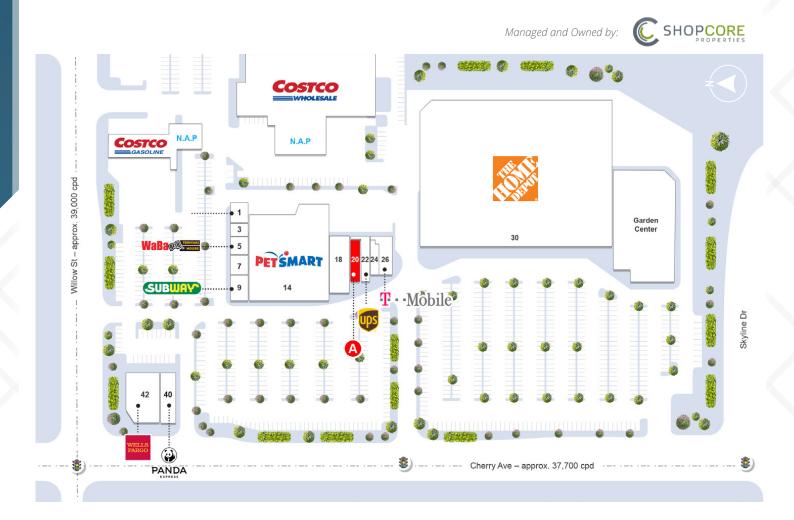

## **Towne Center Tenant Directory**

Total GLA: 163,067 SF

| NO. | TENANT             | <u>(SF)</u> | NO. | TENANT        | <u>(SF)</u> | NO. | TENANT        | <u>(SF)</u> |
|-----|--------------------|-------------|-----|---------------|-------------|-----|---------------|-------------|
| X1  | Costco             | 8,317       | 9   | Subway        | 1,530       | 24  | French Nails  | 1,077       |
| 1   | Deal Pending       | 1,109       | 14  | Petsmart      | 26,550      | 26  | T-Mobile      | 2,103       |
| 3   | Tutti Frutti       | 900         | 18  | Saloncentric  | 4,080       | 30  | Home Depot    | 103,423     |
| 5   | Waba Grill         | 1,200       | 20  | Available     | 1,459       | 40  | Panda Express | 2,270       |
| 7   | Knead Donuts & Tea | 1,262       | 22  | The UPS Store | 1,787       | 42  | Wells Fargo   | 6,000       |

### TRAFFIC COUNTS

Cherry Avenue approx. 37,700 cpd Willow Street approx. 39,000 cpd 405 Freeway approx. 307,500 cpd

Source: Costar