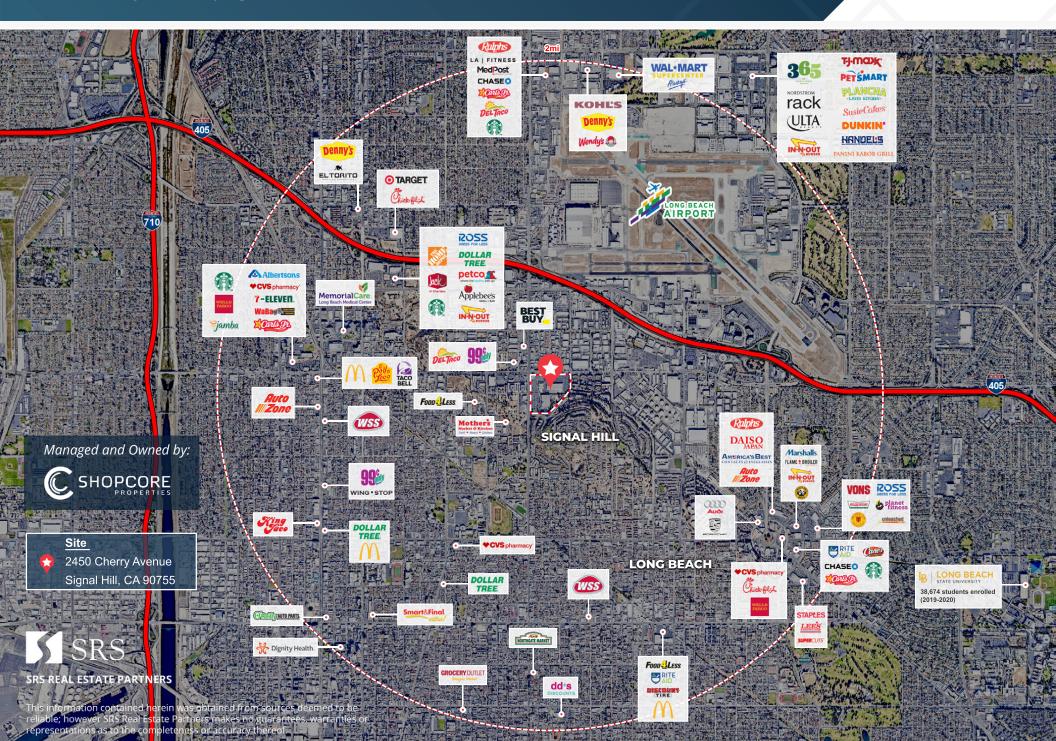

## **DESCRIPTION**

- Located at one of the major intersections for the trade area along Willow St and Cherry Ave (combined over 76,000 cpd)
- Co-tenancy includes: Costco, Home Depot, Petsmart, Wells Fargo, Subway and more!
- Population is over 290,000 within a 3 mile radius
- Close proximity to Long Beach Airport and 405 freeway (over 307,000 cpd)
- · Ample parking