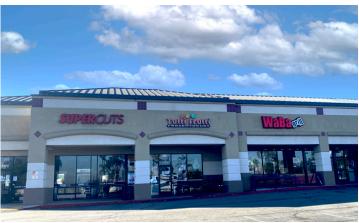

## **Towne Center Tenant Directory**

Total GLA: 163,067 SF

| NO. | TENANT             | <u>(SF)</u> | NO. | TENANT        | <u>(SF)</u> | NO. | TENANT        | <u>(SF)</u> |
|-----|--------------------|-------------|-----|---------------|-------------|-----|---------------|-------------|
| X1  | Costco             | 8,317       | 9   | Subway        | 1,530       | 24  | French Nails  | 1,077       |
| 1   | Deal Pending       | 1,109       | 14  | Petsmart      | 26,550      | 26  | T-Mobile      | 2,103       |
| 3   | Tutti Frutti       | 900         | 18  | Saloncentric  | 4,080       | 30  | Home Depot    | 103,423     |
| 5   | Waba Grill         | 1,200       | 20  | Available     | 1,459       | 40  | Panda Express | 2,270       |
| 7   | Knead Donuts & Tea | 1,262       | 22  | The UPS Store | 1,787       | 42  | Wells Fargo   | 6,000       |