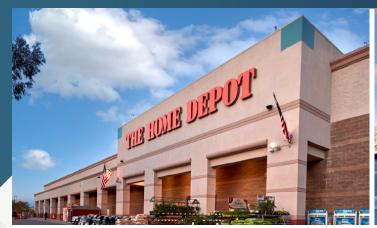

## **DESCRIPTION**

- Located at one of the major intersections for the trade area along Willow St and Cherry Ave (combined over 76,000 cpd)
- Co-tenancy includes: Costco, Home Depot, Petsmart, Wells Fargo, Subway and more!
- Population is over 290,000 within a 3 mile radius
- Close proximity to Long Beach Airport and 405 freeway (over 307,000 cpd)
- · Ample parking

## **Towne Center Tenant Directory**

Total GLA: 163,067 SF

| NO. | TENANT             | <u>(SF)</u> | NO. | TENANT        | <u>(SF)</u> | NO. | TENANT        | <u>(SF)</u> |
|-----|--------------------|-------------|-----|---------------|-------------|-----|---------------|-------------|
| X1  | Costco             | 8,317       | 9   | Subway        | 1,530       | 24  | French Nails  | 1,077       |
| 1   | Deal Pending       | 1,109       | 14  | Petsmart      | 26,550      | 26  | T-Mobile      | 2,103       |
| 3   | Tutti Frutti       | 900         | 18  | Saloncentric  | 4,080       | 30  | Home Depot    | 103,423     |
| 5   | Waba Grill         | 1,200       | 20  | Available     | 1,459       | 40  | Panda Express | 2,270       |
| 7   | Knead Donuts & Tea | 1,262       | 22  | The UPS Store | 1,787       | 42  | Wells Fargo   | 6,000       |