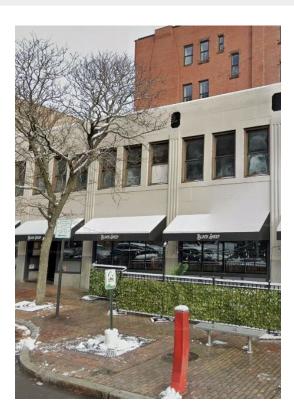

## 73 Empire St

\$1,950,000

Opportunity knocks for you at this highly trafficked corner of Empire St and Westminster St. 1st floor is occupied by 3 tenant: restaurant, bar/restaurant and an "Escape Room". The 2nd floor is a blank canvas ready for your new vision. This building totals 9720 sqft of above grade space plus almost 5000 sqft in the basement. Located just steps from the Dunkin Donuts Center, historic Federal Hill, PPAC, and walking distance to world-class dining, shopping, and amenities. The spaces feature central air and natural gas heat. This property is within an Opportunity Zone, with significant upside potential. Don't hesitate to secure your future in Downtown Providence...

## Major Tenant Information

| Tenant             | SF Occupied | Lease Expired |
|--------------------|-------------|---------------|
| Black Sheep        | -           |               |
| Cafe La France Inc | -           |               |
| Escape Room        | -           |               |
|                    |             |               |