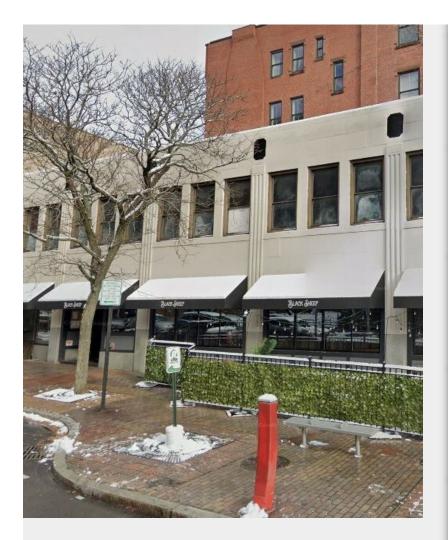

## 73 Empire St

\$1,950,000

Opportunity knocks for you at this highly trafficked corner of Empire St and Westminster St. 1st floor is occupied by 3 tenant: restaurant, bar/restaurant and an "Escape Room". The 2nd floor is a blank canvas ready for your new vision. This building totals 9720 sqft of above grade space plus almost 5000 sqft in the basement. Located just steps from the Dunkin Donuts Center, historic Federal Hill, PPAC, and walking distance to world-class dining, shopping, and amenities. The spaces feature central air and natural gas heat. This property is within an Opportunity Zone, with significant upside potential. Don't hesitate to secure your future in Downtown Providence...

## Major Tenant Information

| Tenant             | SF Occupied | Lease Expired |
|--------------------|-------------|---------------|
| Black Sheep        | -           |               |
| Cafe La France Inc | -           |               |
| Escape Room        | -           |               |
|                    |             |               |