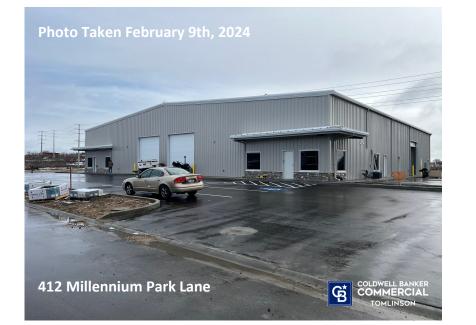

### **PROPERTY SITE PLAN**

503 Millennium Park Lane, Unit 1 Caldwell, ID 83605

- 503 Millennium Park Lane, Unit 1, Completed
- 519 Millennium Park Lane, Unit 2, Completed
- 412 Millennium Park Lane, Unit 4, Sold
- 504 Millennium Park Lane, Unit 5, Sold