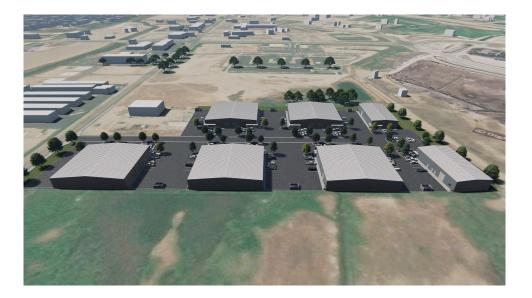

## 412 - 610 Millennium Park Lane, Caldwell, ID 83605

### **Cloud Gate Industrial Park**

Cloud Gate Industrial Park consist of 7 Industrial Buildings/Condos. Each Building will have Ample Parking and will sit on a half acre lot. All buildings will be clear span with office areas and grade Level Doors. The 14,366/SF buildings will have Single Phase Power and two 200 AMP Panels. The 7,174 SF building and the 7,191/SF building will have Single Phase Power and one 200 AMP Panel.