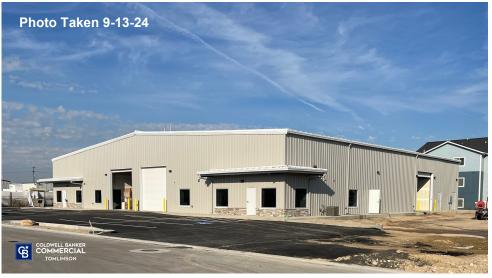

For Sale New 16,490 SF Steel Industrial Building Offered For \$3,595,000

503 Millennium Park Lane, Unit 1 | Caldwell, Idaho 83605

Rick McGraw | 208.880.8889 rickmcgraw54@gmail.com

Jonathan Langston | 208.794.0958 jonlangstoncre@gmail.com Photo Taken 9-13-24

# 503 Millennium Park Lane, Unit 1

## **PROPERRTY SUMMARY**

- Price: \$3,595,000
- Building Completed
- Ready for Immediate Occupancy
- Building Size: 16,490 SF
- $\Rightarrow$  Warehouse: 12,030/SF
- $\Rightarrow$  Office Area: 2,230/SF
- $\Rightarrow$  Mezzanine: 2,230/SF