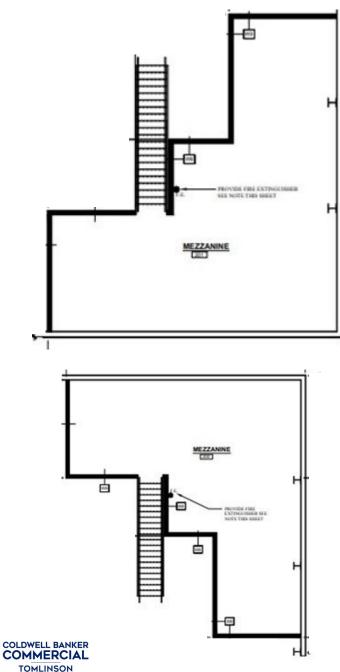

### 503 Millennium Park Lane, Unit 1 | Caldwell, ID 83605

10 OFFICE RECEPTIC OFFIC 103 110 PROVIDE HIGH OFFICE 1001 X TENANT A-1 OFFICE SHOP TENANT A-2 SHOP SUITE 102 OFFICE NOVER INCAL OFFICE BREAK RM. RECEPTION 214 FUTURE ELECT 113 110 OFFICE 507 COFFEE 117 200 Main Level Floor Plan

**Rick McGraw** 

208-880-8999

rickmcgraw54@gmail.com

Mezzanine Level Floor Plan

1

The information contained herein is from sources deemed reliable. All information should be verified prior to purchase or lease.