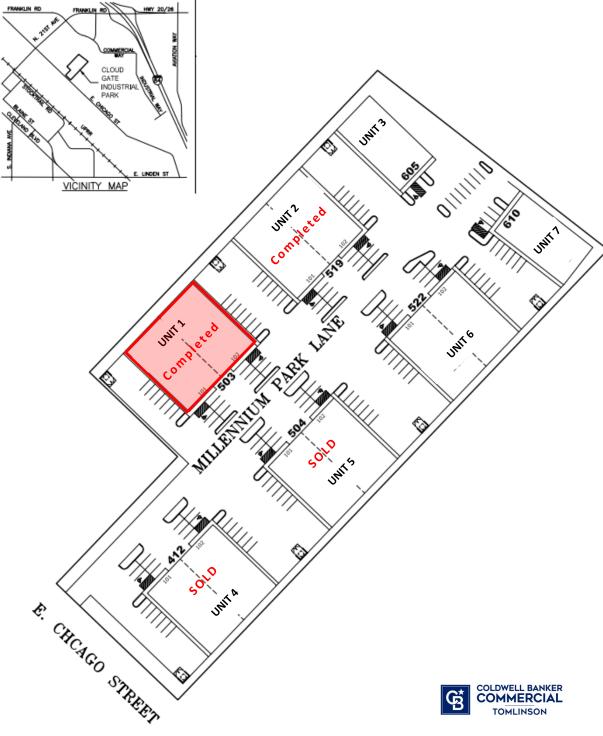

### **PROPERTY SITE PLAN**

503 Millennium Park Lane, Unit 1 Caldwell, ID 83605

- 503 Millennium Park Lane, Unit 1, Completed
- 519 Millennium Park Lane, Unit 2, Completed
- 412 Millennium Park Lane, Unit 4, Sold
- 504 Millennium Park Lane, Unit 5, Sold