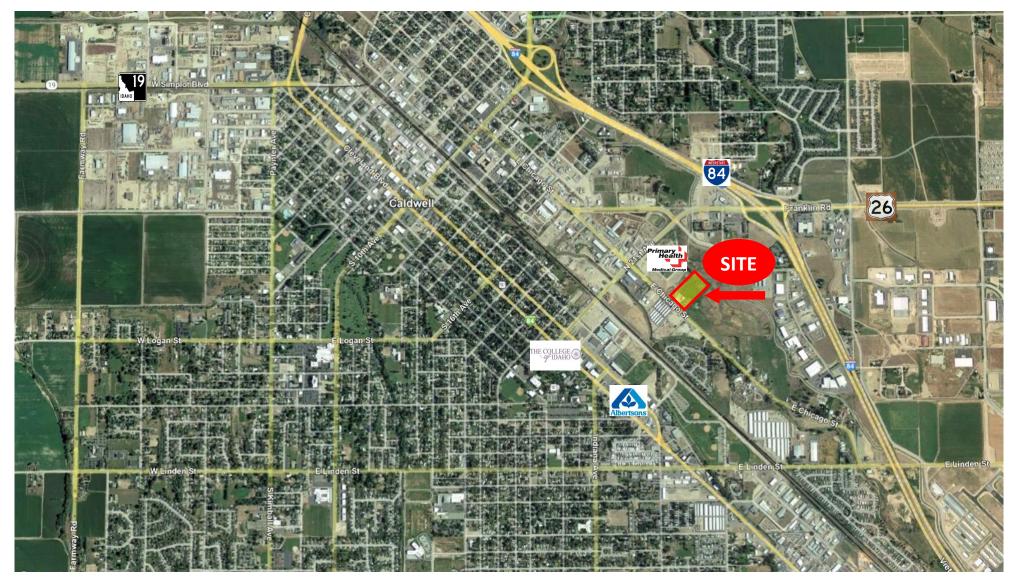

#### **AREA SUMMARY**

Caldwell is the county seat of Canyon County and a growing part of the Boise Metropolitan area. Located on the Boise River and Interstate 84, it is home to College of Idaho and is roughly 20 minutes north of Lake Lowell and the Deer Flat National Wildlife Refuge.

### MARKET HIGHLIGHTS | CALDWELL, ID

- Located 2 Miles from I-84, Highway 20/26, Highway 19, Union Pacific Railroad & College of Idaho
- Caldwell has an established Foreign Trade Zone 280
- 14% less expensive than the average US city
- Total crime is 20% lower than US average
- Caldwell housing is 39% lower than US average

# **AERIAL**

### 503 Millennium Park Lane, Unit 1 |Caldwell, ID 83605