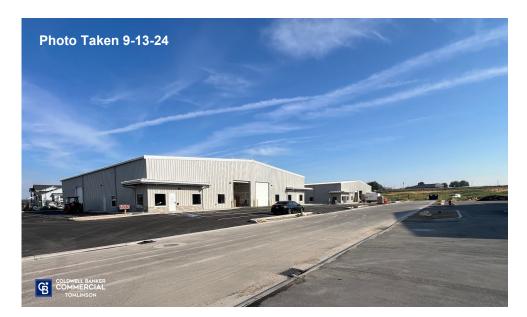

For Sale New 16,490 SF Steel Industrial Building Offered For \$3,595,000

503 Millennium Park Lane, Unit 1 | Caldwell, Idaho 83605

Rick McGraw | 208.880.8889 rickmcgraw54@gmail.com

Jonathan Langston | 208.794.0958 jonlangstoncre@gmail.com Photo Taken 9-13-24

# 503 Millennium Park Lane, Unit 1

## **PROPERRTY SUMMARY**

- Price: \$3,595,000
- Building Completed
- Ready for Immediate Occupancy
- Building Size: 16,490 SF
- $\Rightarrow$  Warehouse: 12,030/SF
- $\Rightarrow$  Office Area: 2,230/SF
- $\Rightarrow$  Mezzanine: 2,230/SF