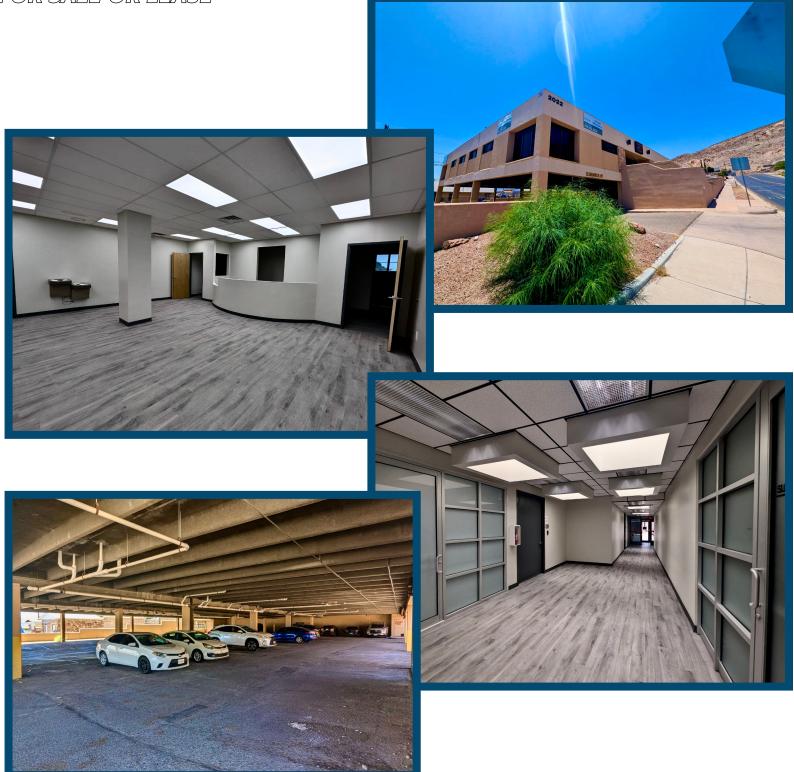

## SALE PRICE: \$2.99 MILLION 2.875 MILLION

Medical/Professional office in the heart of Central El Paso on Murchison next to the Hospitals of Providence Sierra Campus with easy access to I-10. Spaces are move in ready and the property has underground covered parking Perfect for a doctor, dentist, or professional office space.

## **Highlights**

· Building Size: 14,285 sf

· Lot Size: 27,000 sf

· Total Parking Spaces: 69

- Covered: 38

RC Properties · www.rcproperties-elp.com

## **2022 MURCHISON**

FOR SALE OR LEASE

Roland Correa Commercial Broker (915) 328-9992 roland@rcproperties-elp.com www.rcproperties-elp.com