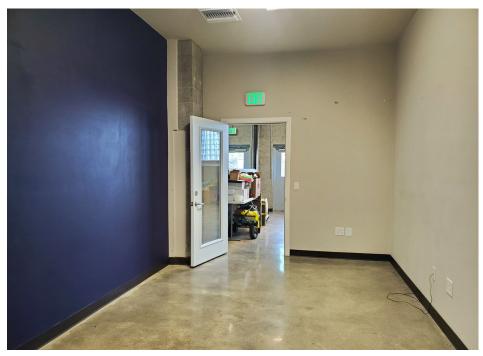

# **Property Information**

Available SF: 4,000 SF Completely renovated in 2017

Asking Price: \$11,000 (\$2.75/sf) \to Gated yard & access

Land SF:  $\pm$  7,000 SF  $\rightarrow$  14' minimum clearance

Zoning: M1 Close to 2 & 5 freeways

Parking: 6 (Gated) > Polished floors

Year Built: 1967 | 2017 > Sky lights

Power 400 A; 240 V; 3 Ph Bow truss cieling

The facts contained herein, while not guaranteed as to accuracy, are accurate to the best of our knowledge and belief.

# Pictures