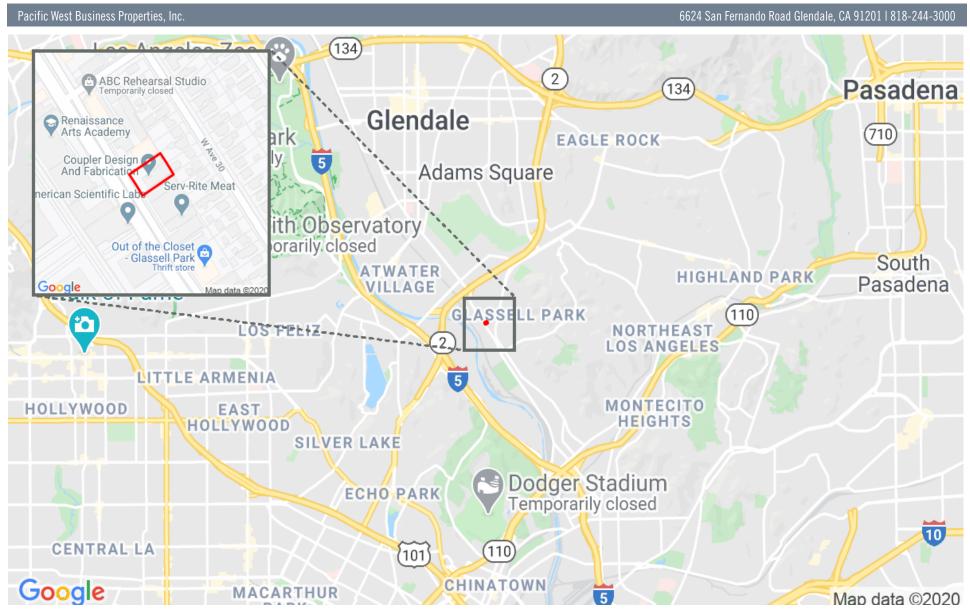

ented By:

Scott Cox 818.244.3000

scott@pacwestonline.com DRE#01070703 Randy Rohrer 818.244.3000

randy@pacwestonline.com DRE#00672287

Ron Rohrer 818.309.0628

ron@pacwestonline.com DRE#01918399 Chris Rohrer 818.624.1180

chris@pacwestonline.com DRE#02018754



# **Property Information**

Available SF: 4,000 SF Completely renovated in 2017

Asking Price: \$11,000 (\$2.75/sf) \to Gated yard & access

Land SF:  $\pm$  7,000 SF  $\rightarrow$  14' minimum clearance

Zoning: M1 Close to 2 & 5 freeways

Parking: 6 (Gated) > Polished floors

Year Built: 1967 | 2017 > Sky lights

Power 400 A; 240 V; 3 Ph Bow truss cieling



The facts contained herein, while not guaranteed as to accuracy, are accurate to the best of our knowledge and belief.



#### Map Location

#### 2529 N SAN FERNANDO RD





# Pictures