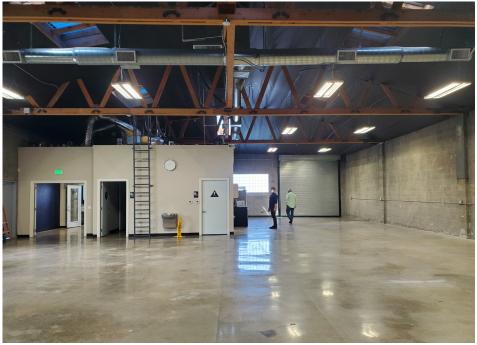

# **Property Information**

Available SF: 4,000 SF Completely renovated in 2017

Asking Price: \$11,000 (\$2.75/sf) \to Gated yard & access

Land SF:  $\pm$  7,000 SF  $\rightarrow$  14' minimum clearance

Zoning: M1 Close to 2 & 5 freeways

Parking: 6 (Gated) > Polished floors

Year Built: 1967 | 2017 > Sky lights

Power 400 A; 240 V; 3 Ph Bow truss cieling

The facts contained herein, while not guaranteed as to accuracy, are accurate to the best of our knowledge and belief.

# Pictures