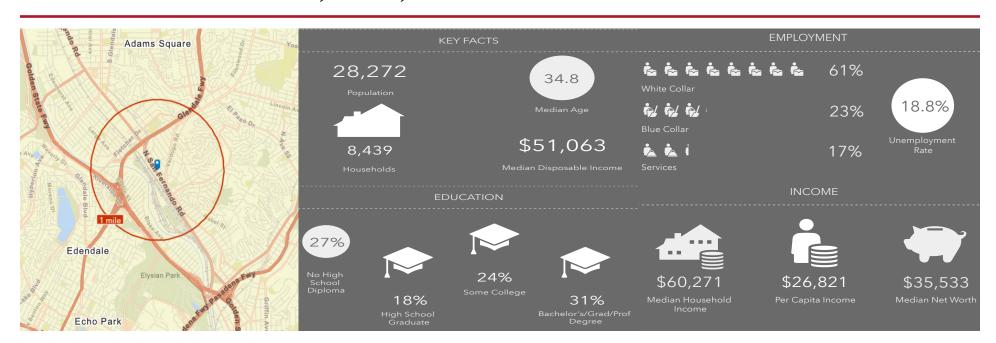

### For Lease

# 2529 N San Fernando Rd Los Angeles | CA



Presented By:

Scott Cox 818.244.3000

scott@pacwestonline.com DRE#01070703 Randy Rohrer 818.244.3000

randy@pacwestonline.com DRE#00672287

Ron Rohrer 818.309.0628

ron@pacwestonline.com DRE#01918399 Chris Rohrer 818.624.1180

chris@pacwestonline.com DRE#02018754



# **Property Information**

Available SF: 4,000 SF Completely renovated in 2017

Asking Price: \$11,000 (\$2.75/sf) \to Gated yard & access

Land SF:  $\pm$  7,000 SF  $\rightarrow$  14' minimum clearance

Zoning: M1 Close to 2 & 5 freeways

Parking: 6 (Gated) > Polished floors

Year Built: 1967 | 2017 > Sky lights

Power 400 A; 240 V; 3 Ph Bow truss cieling



The facts contained herein, while not guaranteed as to accuracy, are accurate to the best of our knowledge and belief.



#### Map Location

#### 2529 N SAN FERNANDO RD





# Pictures