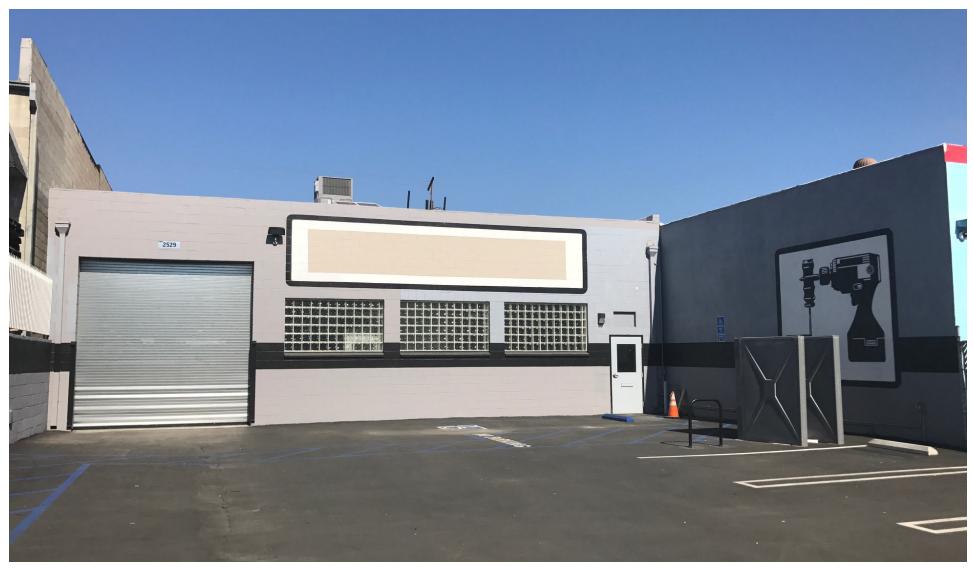

### For Lease

# 2529 N San Fernando Rd Los Angeles | CA



Presented By:

Scott Cox 818.244.3000

scott@pacwestonline.com DRE#01070703 Randy Rohrer 818.244.3000

randy@pacwestonline.com DRE#00672287

Ron Rohrer 818.309.0628

ron@pacwestonline.com DRE#01918399 Chris Rohrer 818.624.1180

chris@pacwestonline.com DRE#02018754



# **Property Information**

Available SF: 4,000 SF Completely renovated in 2017

Asking Price: \$11,000 (\$2.75/sf) \to Gated yard & access

Land SF:  $\pm$  7,000 SF  $\rightarrow$  14' minimum clearance

Zoning: M1 Close to 2 & 5 freeways

Parking: 6 (Gated) > Polished floors

Year Built: 1967 | 2017 > Sky lights

Power 400 A; 240 V; 3 Ph Bow truss cieling



The facts contained herein, while not guaranteed as to accuracy, are accurate to the best of our knowledge and belief.



#### Map Location

#### 2529 N SAN FERNANDO