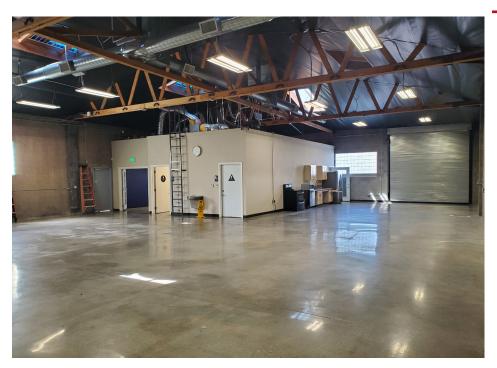

# **Property Information**

Available SF: 4,000 SF Completely renovated in 2017

Asking Price: \$11,000 (\$2.75/sf) \to Gated yard & access

Land SF:  $\pm$  7,000 SF  $\rightarrow$  14' minimum clearance

Zoning: M1 Close to 2 & 5 freeways

Parking: 6 (Gated) > Polished floors

Year Built: 1967 | 2017 > Sky lights

Power 400 A; 240 V; 3 Ph Bow truss cieling

The facts contained herein, while not guaranteed as to accuracy, are accurate to the best of our knowledge and belief.

# Pictures