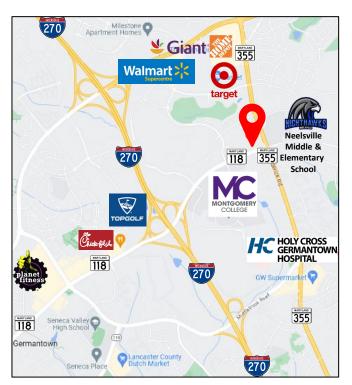

## **FOR SALE**

- 88,427 square foot/2.03 acre site in the heart of Germantown.
- Located in Montgomery County's Qualified Opportunity Zone.
- Zoned R-200, grandfathered commercial.
- Direct access onto Frederick Rd. (MD-355) with secondary access from Germantown Rd. (MD-118).
- Less than 0.5 mile from I-270 Access.
- Less than 0.25 mile from Montgomery College.
- Less than 0.7 miles to Milestone Shopping Center

## 2.03 Acres in MOZ (Maryland Opportunity Zone)