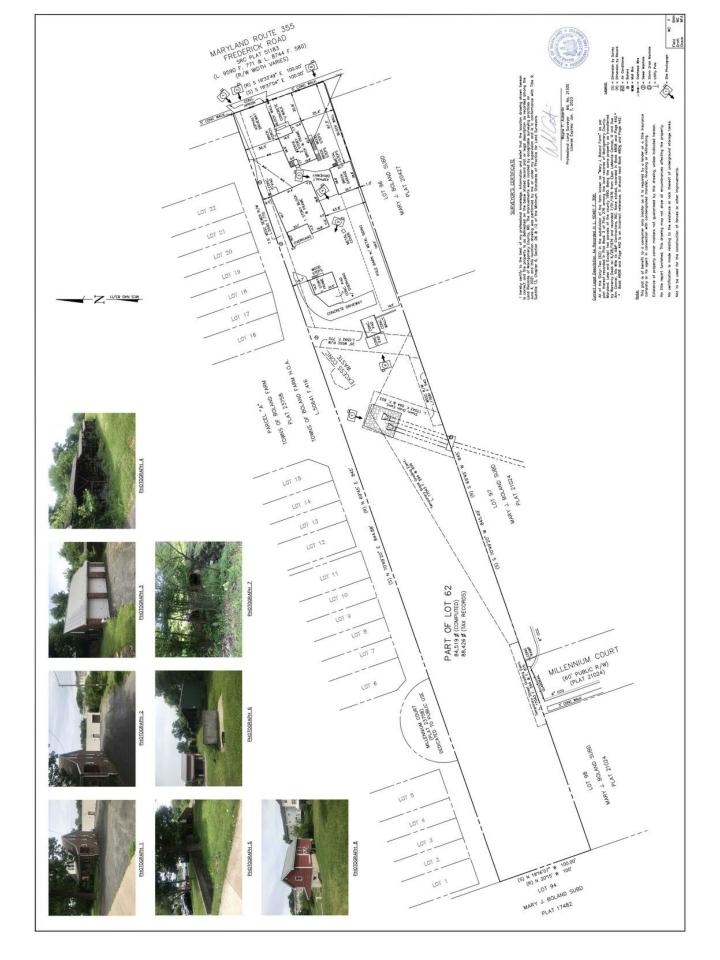

## **FOR SALE**

- 88,427 square foot/2.03 acre site in the heart of Germantown.
- Located in Montgomery County's Qualified Opportunity Zone.
- Zoned R-200, grandfathered commercial.
- Direct access onto Frederick Rd. (MD-355) with secondary access from Germantown Rd. (MD-118).
- Less than 0.5 mile from I-270 Access.
- Less than 0.25 mile from Montgomery College.
- Less than 0.7 miles to Milestone Shopping Center