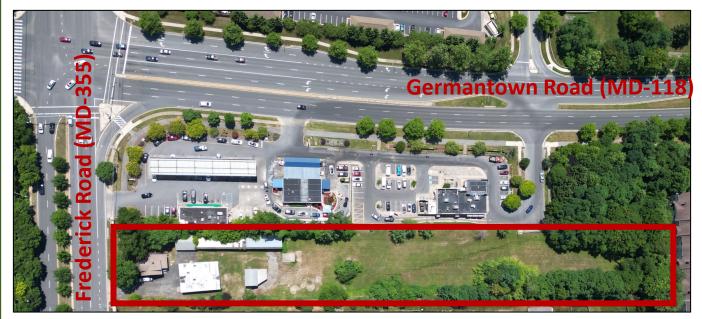

## **FOR SALE**

- 88,427 square foot/2.03 acre site in the heart of Germantown.
- Located in Montgomery County's Qualified Opportunity Zone.
- Zoned R-200, grandfathered commercial.
- Direct access onto Frederick Rd. (MD-355) with secondary access from Germantown Rd. (MD-118).
- Less than 0.5 mile from I-270 Access.
- Less than 0.25 mile from Montgomery College.
- Less than 0.7 miles to Milestone Shopping Center