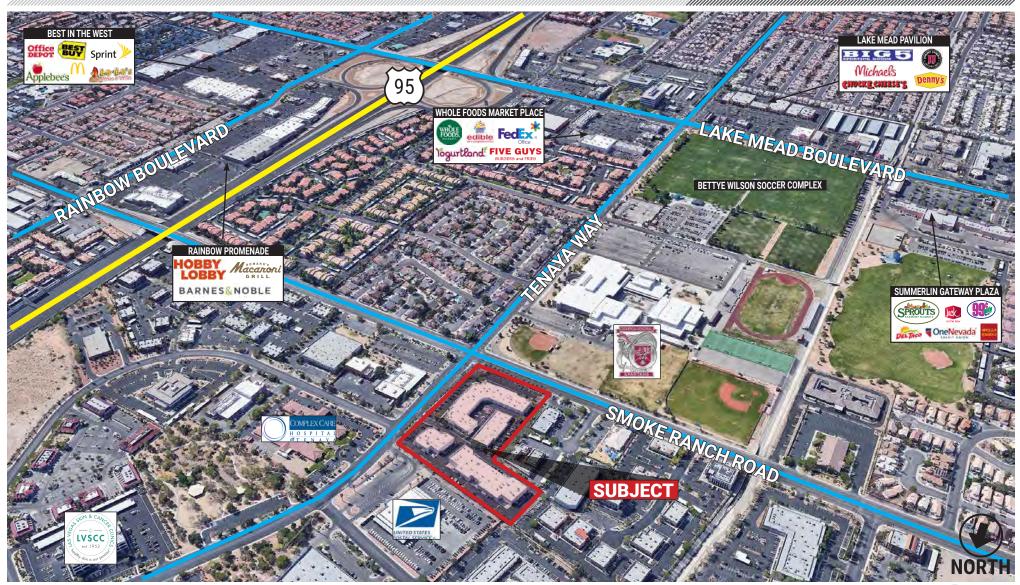

## **BROOKHOLLOW BUSINESS PARK** 7310 -7340 SMOKE RANCH ROAD | LAS VEGAS, NV 89128

Owned & Managed By:

brookhollow

## PROPERTY DETAILS

- Storefront Entries
- ±20' Clear Height
- 120/208 Volt and/or 277/480 Volt, 3-Phase
- Concrete Tilt-Up Construction
- Dock & Grade Level Loading Doors
- HVAC Offices & Evaporative Cooled Warehouses
- Just off US-95 and Lake Mead Boulevard, in the Mountain View Medical District
- C-PB Zoning (City of Las Vegas)