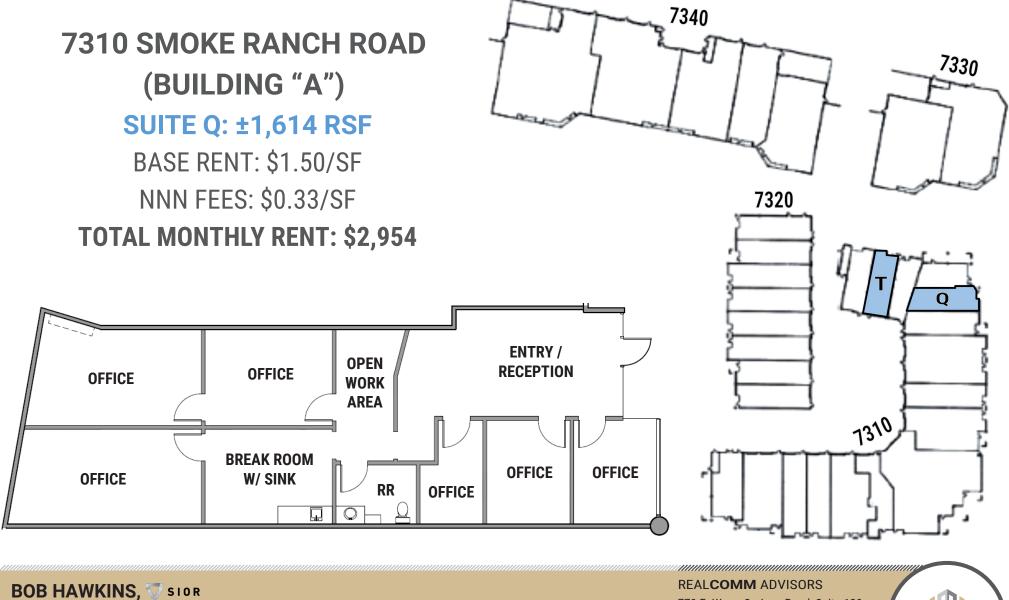

BOB HAWKINS, SIDR (702) 470-0785 bhawkins@rcadvs.com *NV-RE License S.0072999* 

REAL**COMM** ADVISORS 770 E. Warm Springs Road, Suite 120 Las Vegas, NV 89119 (702) 515-1010 www.realcommadvisors.com **BROOKHOLLOW BUSINESS PARK** 7310 SMOKE RANCH ROAD, SUITE Q | LAS VEGAS, NV 89128