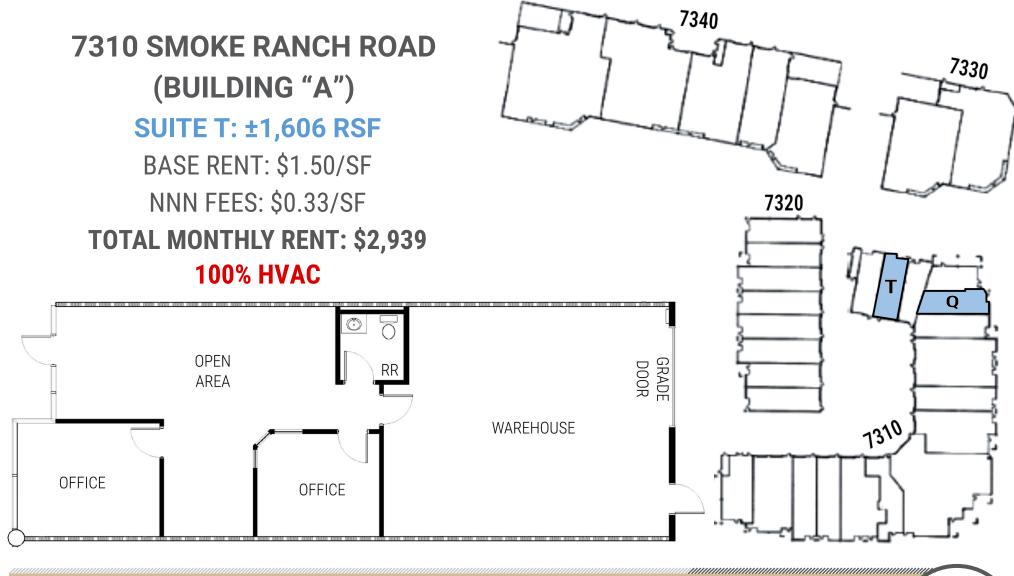

Owned & Managed By:

brookhollow

FOR LEASE

(702) 470-0785 bhawkins@rcadvs.com NV-RE License S.0072999 770 E. Warm Springs Road, Suite 120 Las Vegas, NV 89119 (702) 515-1010 www.realcommadvisors.com

**BROOKHOLLOW BUSINESS PARK** 7310 SMOKE RANCH ROAD, SUITE T | LAS VEGAS, NV 89128