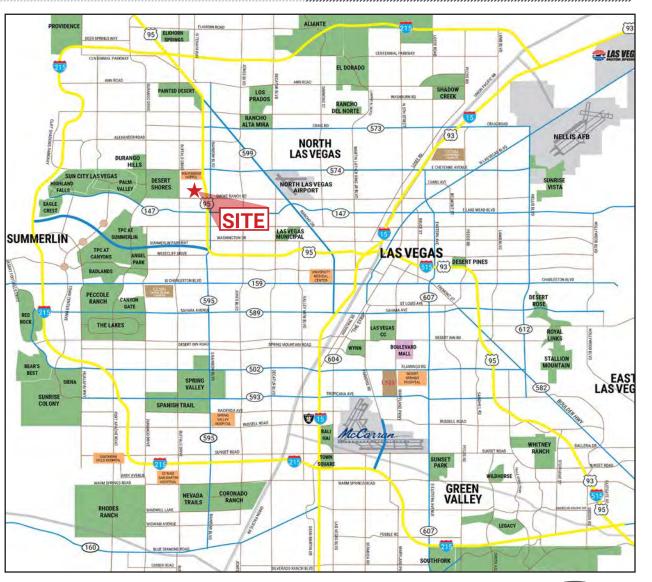

## PROPERTY DETAILS

- Storefront Entries
- ±20' Clear Height
- 120/208 Volt and/or 277/480 Volt, 3-Phase
- Concrete Tilt-Up Construction
- Dock & Grade Level Loading Doors
- HVAC Offices & Evaporative Cooled Warehouses
- Just off US-95 and Lake Mead Boulevard, in the Mountain View Medical District
- C-PB Zoning (City of Las Vegas)