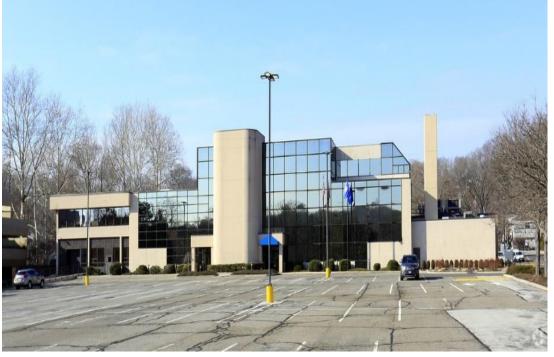

## Springdale Office/Flex Space for Lease 1,600 – 2,000 SF

- River Bend Center
- 12 Omega Drive off Hope Street
- \$20 PSF MG, plus utilities (\$2.50 PSF)
- Ample parking
- Walk to Springdale train station
- Sublease available thru Feb 2031
- MG zone