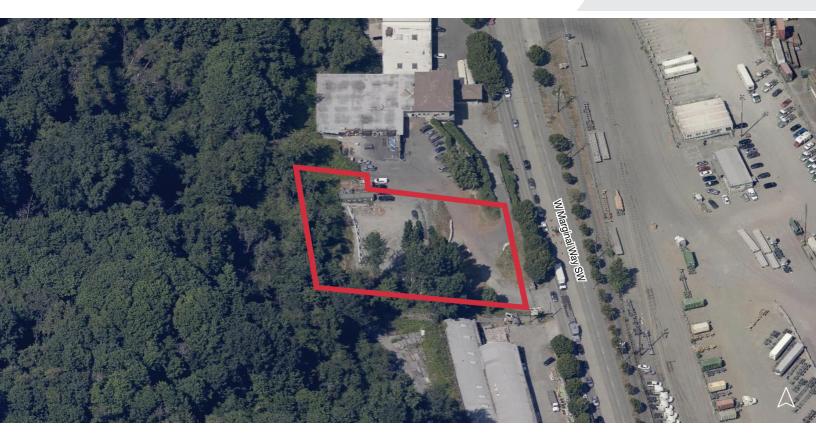

## 6361 W Marginal Way SW

Seattle, Washington 98106

### **Property Highlights**

- 45,224 SF of Land
- Zoning: IG2 U/85
- Current usable, level area of approximately 14,000 SF, but up to 30,000 SF of land level and useable with some grading work
- Seller motivated and open to all offers
- Sale Price: \$1,250,000