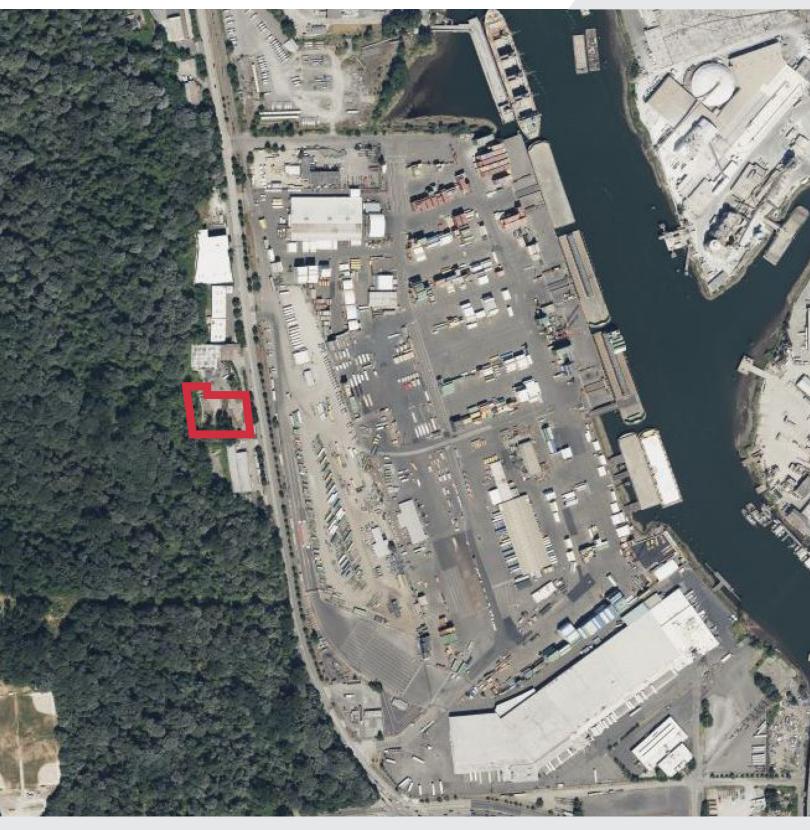

## 6361 W Marginal Way SW

Seattle, Washington 98106

### **Property Highlights**

- 45,224 SF of Land
- Zoning: IG2 U/85
- Current usable, level area of approximately 14,000 SF, but up to 30,000 SF of land level and useable with some grading work
- Seller motivated and open to all offers
- Sale Price: \$1,250,000