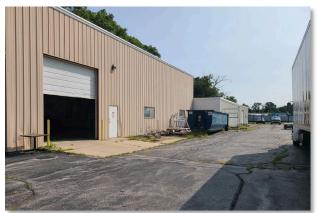

## Industrial Building | For Sale

9,635 SF | 0.611 Acres

2 Overhead Doors: 10' x 14' | 9' x 10'

480 V | 3-Phase Power

Compressed Air Lines

Sale Price: \$375,000

Hard to find 9,635 SF industrial building for sale. The subject building is comprised of 1,250 SF +/- of office space with the balance being shop area. The office section includes a small kitchenette, 2-3 private offices, a conference room, and reception area. The shop area consists of two connected building sections of roughly 4,000 SF. The shop area is serviced by two overhead drive-in doors (10' and 14' height), compressed airlines throughout, 480 3-phase power, and LED lighting. The property is fully fenced and secured with an electronic (and manual) gate. The property is currently leased/occupied by a woodworking operation until the end of 2024. The property is centrally located with quick access to Business 31 (Seaway Drive).

## **Building Features**

| Industrial Area   |                  |
|-------------------|------------------|
| Warehouse SF      | 8,000            |
| Floors            | Concrete / Epoxy |
| Air Conditioning  | No               |
| HVAC              | Unit Heaters     |
| Ceiling Height    | 16′              |
| Lighting          | LED              |
| Electric Service  | 480 3-phase      |
| Grade Level Doors | 2                |
| Compressed Air    | Air lines        |
| Shop Lunch Room   |                  |
| Shop Restroom     | 1                |