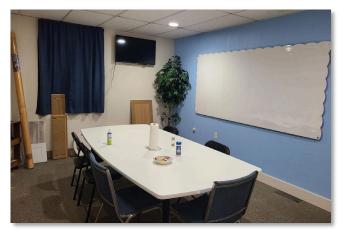

## Industrial Building | For Sale

9,635 SF | 0.611 Acres

2 Overhead Doors: 10' x 14' | 9' x 10'

480 V | 3-Phase Power

Compressed Air Lines

Sale Price: \$375,000

Hard to find 9,635 SF industrial building for sale. The subject building is comprised of 1,250 SF +/- of office space with the balance being shop area. The office section includes a small kitchenette, 2-3 private offices, a conference room, and reception area. The shop area consists of two connected building sections of roughly 4,000 SF. The shop area is serviced by two overhead drive-in doors (10' and 14' height), compressed airlines throughout, 480 3-phase power, and LED lighting. The property is fully fenced and secured with an electronic (and manual) gate. The property is currently leased/occupied by a woodworking operation until the end of 2024. The property is centrally located with quick access to Business 31 (Seaway Drive).

| Office Area        |       |
|--------------------|-------|
| Office SF          | 1,250 |
| HVAC               | Yes   |
| Air Conditioning   | Yes   |
| Sprinklered        | No    |
| Ceiling Height     | 8'    |
| Lighting           | LED   |
| Private Offices    | Yes   |
| Conference Room    | Yes   |
| Restrooms          | 1     |
| Kitchen/Break Room | Yes   |