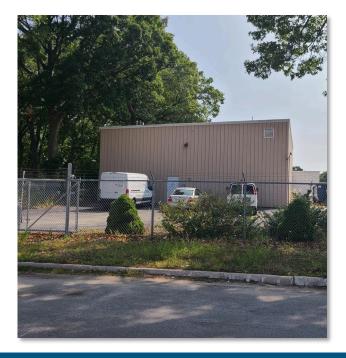

## Industrial Building | For Sale

9,635 SF | 0.611 Acres

2 Overhead Doors: 10' x 14' | 9' x 10'

480 V | 3-Phase Power

Compressed Air Lines

Sale Price: \$375,000

Hard to find 9,635 SF industrial building for sale. The subject building is comprised of 1,250 SF +/- of office space with the balance being shop area. The office section includes a small kitchenette, 2-3 private offices, a conference room, and reception area. The shop area consists of two connected building sections of roughly 4,000 SF. The shop area is serviced by two overhead drive-in doors (10' and 14' height), compressed airlines throughout, 480 3-phase power, and LED lighting. The property is fully fenced and secured with an electronic (and manual) gate. The property is currently leased/occupied by a woodworking operation until the end of 2024. The property is centrally located with quick access to Business 31 (Seaway Drive).