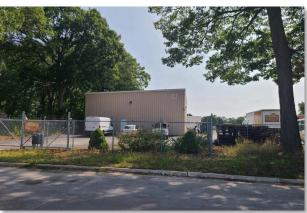

## Industrial Building | For Sale

9,635 SF | 0.611 Acres

2 Overhead Doors: 10' x 14' | 9' x 10'

480 V | 3-Phase Power

Compressed Air Lines

Sale Price: \$375,000

Hard to find 9,635 SF industrial building for sale. The subject building is comprised of 1,250 SF +/- of office space with the balance being shop area. The office section includes a small kitchenette, 2-3 private offices, a conference room, and reception area. The shop area consists of two connected building sections of roughly 4,000 SF. The shop area is serviced by two overhead drive-in doors (10' and 14' height), compressed airlines throughout, 480 3-phase power, and LED lighting. The property is fully fenced and secured with an electronic (and manual) gate. The property is currently leased/occupied by a woodworking operation until the end of 2024. The property is centrally located with quick access to Business 31 (Seaway Drive).