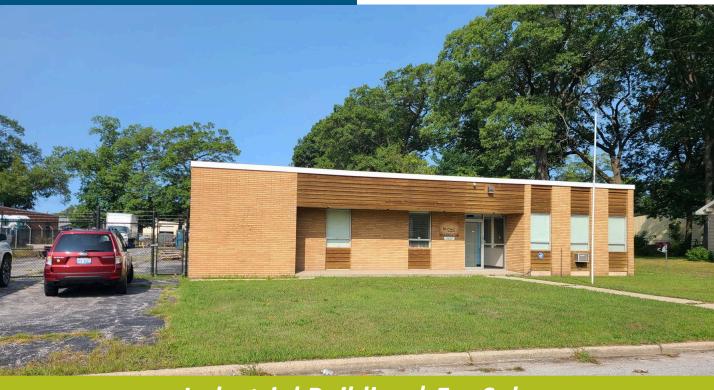

## 2225 Temple Street Muskegon, Michigan

## Industrial Building | For Sale

9,635 SF | 0.611 Acres

2 Overhead Doors: 10' x 14' | 9' x 10'

480 V | 3-Phase Power

Compressed Air Lines

Sale Price: \$375,000

Hard to find 9,635 SF industrial building for sale. The subject building is comprised of 1,250 SF +/- of office space with the balance being shop area. The office section includes a small kitchenette, 2-3 private offices, a conference room, and reception area. The shop area consists of two connected building sections of roughly 4,000 SF. The shop area is serviced by two overhead drive-in doors (10' and 14' height), compressed airlines throughout, 480 3-phase power, and LED lighting. The property is fully fenced and secured with an electronic (and manual) gate. The property is currently leased/occupied by a woodworking operation until the end of 2024. The property is centrally located with quick access to Business 31 (Seaway Drive).