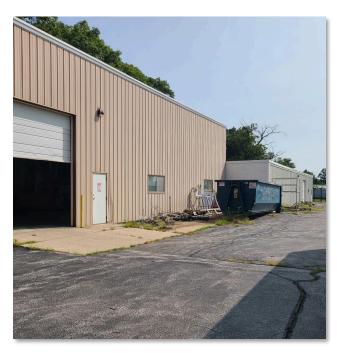

## Industrial Building | For Sale

9,635 SF | 0.611 Acres

2 Overhead Doors: 10' x 14' | 9' x 10'

480 V | 3-Phase Power

Compressed Air Lines

Sale Price: \$375,000

Hard to find 9,635 SF industrial building for sale. The subject building is comprised of 1,250 SF +/- of office space with the balance being shop area. The office section includes a small kitchenette, 2-3 private offices, a conference room, and reception area. The shop area consists of two connected building sections of roughly 4,000 SF. The shop area is serviced by two overhead drive-in doors (10' and 14' height), compressed airlines throughout, 480 3-phase power, and LED lighting. The property is fully fenced and secured with an electronic (and manual) gate. The property is currently leased/occupied by a woodworking operation until the end of 2024. The property is centrally located with quick access to Business 31 (Seaway Drive).

## **Building Features**

| Industrial Area   |                  |
|-------------------|------------------|
| Warehouse SF      | 8,000            |
| Floors            | Concrete / Epoxy |
| Air Conditioning  | No               |
| HVAC              | Unit Heaters     |
| Ceiling Height    | 16′              |
| Lighting          | LED              |
| Electric Service  | 480 3-phase      |
| Grade Level Doors | 2                |
| Compressed Air    | Air lines        |
| Shop Lunch Room   |                  |
| Shop Restroom     | 1                |