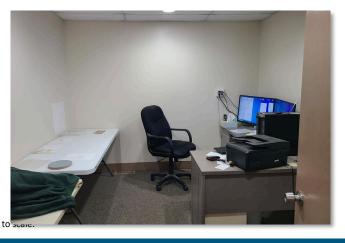

## Industrial Building | For Sale

9,635 SF | 0.611 Acres

2 Overhead Doors: 10' x 14' | 9' x 10'

480 V | 3-Phase Power

Compressed Air Lines

Sale Price: \$375,000

Hard to find 9,635 SF industrial building for sale. The subject building is comprised of 1,250 SF +/- of office space with the balance being shop area. The office section includes a small kitchenette, 2-3 private offices, a conference room, and reception area. The shop area consists of two connected building sections of roughly 4,000 SF. The shop area is serviced by two overhead drive-in doors (10' and 14' height), compressed airlines throughout, 480 3-phase power, and LED lighting. The property is fully fenced and secured with an electronic (and manual) gate. The property is currently leased/occupied by a woodworking operation until the end of 2024. The property is centrally located with quick access to Business 31 (Seaway Drive).

| Office Area        |       |
|--------------------|-------|
| Office SF          | 1,250 |
| HVAC               | Yes   |
| Air Conditioning   | Yes   |
| Sprinklered        | No    |
| Ceiling Height     | 8'    |
| Lighting           | LED   |
| Private Offices    | Yes   |
| Conference Room    | Yes   |
| Restrooms          | 1     |
| Kitchen/Break Room | Yes   |