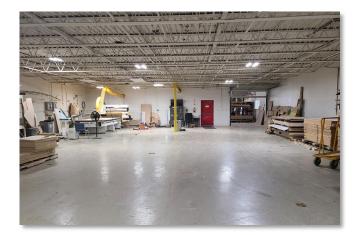

## Industrial Building | For Sale

9,635 SF | 0.611 Acres

2 Overhead Doors: 10' x 14' | 9' x 10'

480 V | 3-Phase Power

Compressed Air Lines

Sale Price: \$375,000

Hard to find 9,635 SF industrial building for sale. The subject building is comprised of 1,250 SF +/- of office space with the balance being shop area. The office section includes a small kitchenette, 2-3 private offices, a conference room, and reception area. The shop area consists of two connected building sections of roughly 4,000 SF. The shop area is serviced by two overhead drive-in doors (10' and 14' height), compressed airlines throughout, 480 3-phase power, and LED lighting. The property is fully fenced and secured with an electronic (and manual) gate. The property is currently leased/occupied by a woodworking operation until the end of 2024. The property is centrally located with quick access to Business 31 (Seaway Drive).

## **Building Features**

| Industrial Area   |                  |
|-------------------|------------------|
| Warehouse SF      | 8,000            |
| Floors            | Concrete / Epoxy |
| Air Conditioning  | No               |
| HVAC              | Unit Heaters     |
| Ceiling Height    | 16′              |
| Lighting          | LED              |
| Electric Service  | 480 3-phase      |
| Grade Level Doors | 2                |
| Compressed Air    | Air lines        |
| Shop Lunch Room   |                  |
| Shop Restroom     | 1                |