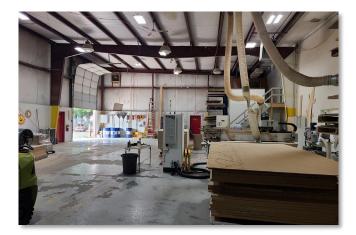

## Industrial Building | For Sale

9,635 SF | 0.611 Acres

2 Overhead Doors: 10' x 14' | 9' x 10'

480 V | 3-Phase Power

Compressed Air Lines

Sale Price: \$375,000

Hard to find 9,635 SF industrial building for sale. The subject building is comprised of 1,250 SF +/- of office space with the balance being shop area. The office section includes a small kitchenette, 2-3 private offices, a conference room, and reception area. The shop area consists of two connected building sections of roughly 4,000 SF. The shop area is serviced by two overhead drive-in doors (10' and 14' height), compressed airlines throughout, 480 3-phase power, and LED lighting. The property is fully fenced and secured with an electronic (and manual) gate. The property is currently leased/occupied by a woodworking operation until the end of 2024. The property is centrally located with quick access to Business 31 (Seaway Drive).

## **Building Features**

| Industrial Area   |                  |
|-------------------|------------------|
| Warehouse SF      | 8,000            |
| Floors            | Concrete / Epoxy |
| Air Conditioning  | No               |
| HVAC              | Unit Heaters     |
| Ceiling Height    | 16′              |
| Lighting          | LED              |
| Electric Service  | 480 3-phase      |
| Grade Level Doors | 2                |
| Compressed Air    | Air lines        |
| Shop Lunch Room   |                  |
| Shop Restroom     | 1                |