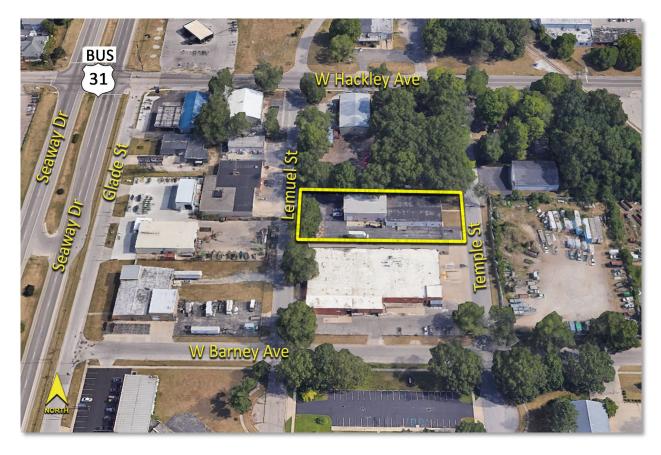

## 2225 Temple Street Muskegon, Michigan

## Industrial Building | For Sale

9,635 SF | 0.611 Acres

2 Overhead Doors: 10' x 14' | 9' x 10'

480 V | 3-Phase Power

Compressed Air Lines

Sale Price: \$375,000

Hard to find 9,635 SF industrial building for sale. The subject building is comprised of 1,250 SF +/- of office space with the balance being shop area. The office section includes a small kitchenette, 2-3 private offices, a conference room, and reception area. The shop area consists of two connected building sections of roughly 4,000 SF. The shop area is serviced by two overhead drive-in doors (10' and 14' height), compressed airlines throughout, 480 3-phase power, and LED lighting. The property is fully fenced and secured with an electronic (and manual) gate. The property is currently leased/occupied by a woodworking operation until the end of 2024. The property is centrally located with quick access to Business 31 (Seaway Drive).