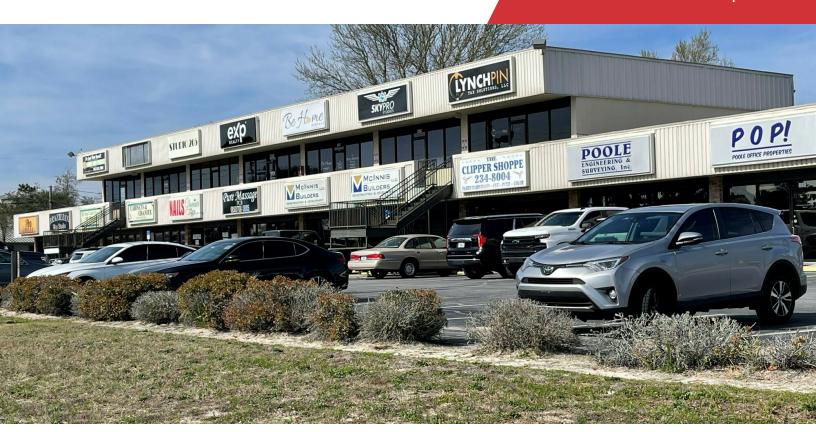

# **Property Highlights**

- +/-800 SF retail/office space
- Proximity to popular shopping destination Pier Park
- Convenient location near new Tallahassee Memorial Training Hospital
- High AADT traffic counts approximately 45,000
- Well-maintained building constructed in 1985
- · Ideal for single-unit office or retail investment opportunity

# **Property Description**

Discover an exceptional investment opportunity at 17320 Panama City Beach Pkwy, Panama City Beach, FL, 32413. This property presents an approx. 800 SF well-maintained retail/office space, ideally positioned for a single-unit office or retail investment. Built in 1985, this versatile building offers a prime location in the vibrant Panama City Beach area, with close proximity to the popular Pier Park shopping destination and the new Tallahassee Memorial Training Hospital. With high AADT traffic counts reaching approximately 45,000, and its strategic positioning, this property represents an enticing prospect for prospective office or office building investors seeking a promising venture in a thriving commercial environment.