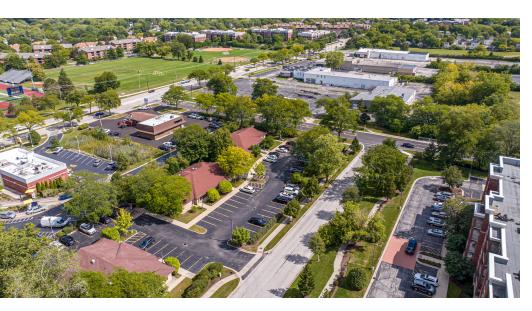

#### **PROPERTY SUMMARY**

#### PROPERTY DESCRIPTION

Rarely available former Oral Surgery Office available for Lease! This space is built out with a significant amount of existing infrastructure, including: Up to 5 plumbed operatories / exam rooms, lab space, 2 restrooms, staff break area, reception/waiting area, and business office.

This property has rarely had any vacancy since it was developed in 1989, and is currently home to a number of medical and dental co-tenants that could be beneficial to a multitude of different medical providers. Ownership at the property is very stable and well-capitalized, and maintains the property at a very high level.