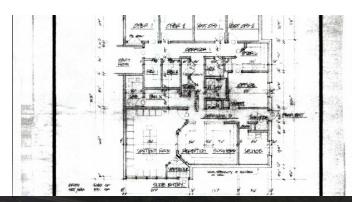

to a number of medical and dental co-tenants that could be beneficial to a multitude of different medical providers. Ownership at the property is very stable and well-capitalized, and maintains the property at a very high level.



| OFFERING SUMMARY |                    |
|------------------|--------------------|
| Lease Rate:      | \$25.00 SF/yr (MG) |
| Available SF:    | 2,103 SF           |
| Building Size:   | 12,000 SF          |

| DEMOGRAPHICS      | 0.25 MILES | 0.5 MILES | 1 MILE    |
|-------------------|------------|-----------|-----------|
| Total Households  | 286        | 1,416     | 6,102     |
| Total Population  | 626        | 3,292     | 14,615    |
| Average HH Income | \$113,873  | \$117,779 | \$111,165 |



### FLOOR PLANS





### ADDITIONAL PHOTOS



















**AERIAL MAP** 



#### **DEMOGRAPHICS MAP & REPORT**



| POPULATION           | 0.25 MILES | 0.5 MILES | 1 MILE    |
|----------------------|------------|-----------|-----------|
| Total Population     | 626        | 3,292     | 14,615    |
| Average Age          | 45.2       | 45.4      | 44.2      |
| Average Age (Male)   | 40.2       | 43.5      | 42.8      |
| Average Age (Female) | 48.6       | 47.5      | 45.8      |
|                      |            |           |           |
| HOUSEHOLDS & INCOME  | 0.25 MILES | 0.5 MILES | 1 MILE    |
| Total Households     | 286        | 1,416     | 6,102     |
| # of Persons per HH  | 2.2        | 2.3       | 2.4       |
| Average HH Income    | \$113,873  | \$117,779 | \$111,165 |
| Average House Value  | \$264,816  | \$290,547 | \$291,0