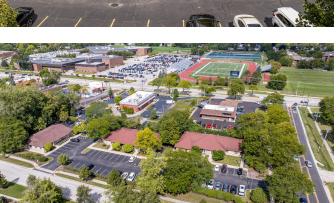

rrently home to a number of medical and dental co-tenants that could be beneficial to a multitude of different medical providers. Ownership at the property is very stable and well-capitalized, and maintains the property at a very high level.



| OFFERING SUMMARY |                    |
|------------------|--------------------|
| Lease Rate:      | \$25.00 SF/yr (MG) |
| Available SF:    | 2,103 SF           |
| Building Size:   | 12,000 SF          |

| DEMOGRAPHICS      | 0.25 MILES | 0.5 MILES | 1 MILE    |
|-------------------|------------|-----------|-----------|
| Total Households  | 286        | 1,416     | 6,102     |
| Total Population  | 626        | 3,292     | 14,615    |
| Average HH Income | \$113,873  | \$117,779 | \$111,165 |



### FLOOR PLANS





### ADDITIONAL PHOTOS



















**AERIAL MAP** 



#### **DEMOGRAPHICS MAP & REPORT**



| POPULATION           | 0.25 MILES | 0.5 MILES | 1 MILE    |
|----------------------|------------|-----------|-----------|
| Total Population     | 626        | 3,292     | 14,615    |
| Average Age          | 45.2       | 45.4      | 44.2      |
| Average Age (Male)   | 40.2       | 43.5      | 42.8      |
| Average Age (Female) | 48.6       | 47.5      | 45.8      |
|                      |            |           |           |
| HOUSEHOLDS & INCOME  | 0.25 MILES | 0.5 MILES | 1 MILE    |
| Total Households     | 286        | 1,416     | 6,102     |
| # of Persons per HH  | 2.2        | 2.3       | 2.4       |
| Average HH Income    | \$113,873  | \$117,779 | \$111,165 |
| Average House Value  | \$264,816  | \$290,5