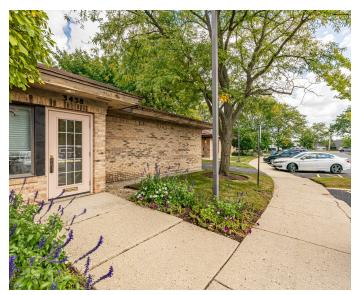

#### PROPERTY DESCRIPTION

Rarely available former Oral Surgery Office available for Lease! This space is built out with a significant amount of existing infrastructure, including: Up to 5 plumbed operatories / exam rooms, lab space, 2 restrooms, staff break area, reception/waiting area, and business office.

This property has rarely had any vacancy since it was developed in 1989, and is currently home to a number of medical and dental co-tenants that could be beneficial to a multitude of different medical providers. Ownership at the property is very stable and well-capitalized, and maintains the property at a very high level.