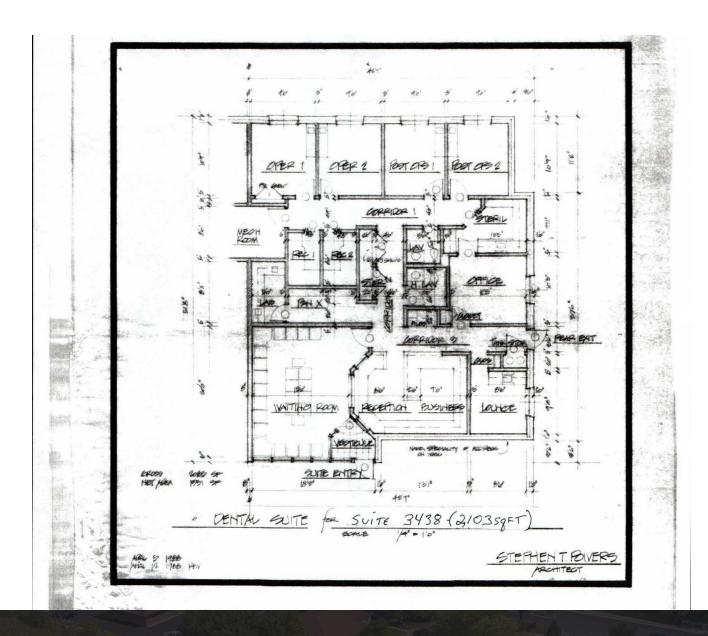

### FLOOR PLANS

#### PROPERTY DESCRIPTION

Rarely available former Oral Surgery Office available for Lease! This space is built out with a significant amount of existing infrastructure, including: Up to 5 plumbed operatories / exam rooms, lab space, 2 restrooms, staff break area, reception/waiting area, and business office.