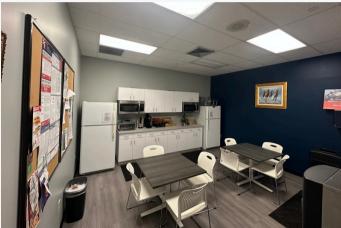

#### **PROPERTY FEATURES:**

- Master Lease Expires February 2028
- ±10,561 Total Square Feet
- Plug N Play Ready for Occupancy
- 15 Private Offices, 25 Large Cubicles
- Conference Room, Training Room, Break Room
- Small Area with Grade/Dock Loading
- 5/1,000 Parking Ratio
- See Floor Plan/Interior Photos on Page 2 & 3