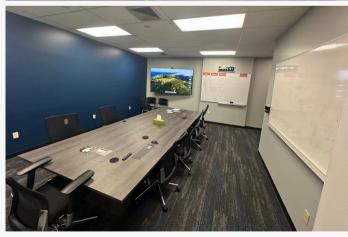

#### **PROPERTY FEATURES:**

- Master Lease Expires February 2028
- ±10,561 Total Square Feet
- Plug N Play Ready for Occupancy
- 15 Private Offices, 25 Large Cubicles
- Conference Room, Training Room, Break Room
- Small Area with Grade/Dock Loading
- 5/1,000 Parking Ratio
- See Floor Plan/Interior Photos on Page 2 & 3