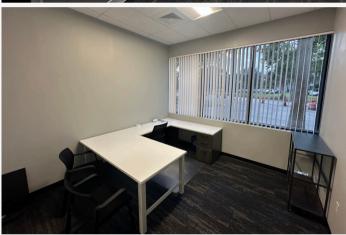

#### **PROPERTY FEATURES:**

- Master Lease Expires February 2028
- ±10,561 Total Square Feet
- Plug N Play Ready for Occupancy
- 15 Private Offices, 25 Large Cubicles
- Conference Room, Training Room, Break Room
- Small Area with Grade/Dock Loading
- 5/1,000 Parking Ratio
- See Floor Plan/Interior Photos on Page 2 & 3