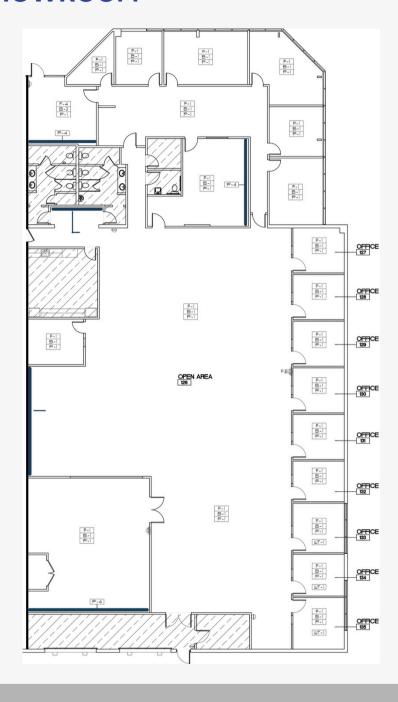

#### **PROPERTY FEATURES:**

- Master Lease Expires February 2028
- ±10,561 Total Square Feet
- Plug N Play Ready for Occupancy
- 15 Private Offices, 25 Large Cubicles
- Conference Room, Training Room, Break Room
- Small Area with Grade/Dock Loading
- 5/1,000 Parking Ratio
- See Floor Plan/Interior Photos on Page 2 & 3