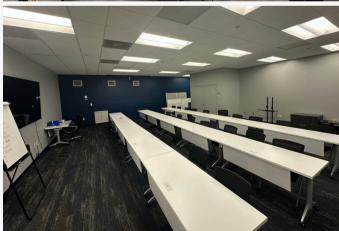

#### **PROPERTY FEATURES:**

- Master Lease Expires February 2028
- ±10,561 Total Square Feet
- Plug N Play Ready for Occupancy
- 15 Private Offices, 25 Large Cubicles
- Conference Room, Training Room, Break Room
- Small Area with Grade/Dock Loading
- 5/1,000 Parking Ratio
- See Floor Plan/Interior Photos on Page 2 & 3