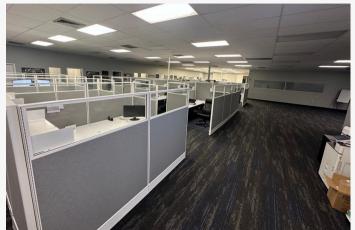

#### **PROPERTY FEATURES:**

- Master Lease Expires February 2028
- ±10,561 Total Square Feet
- Plug N Play Ready for Occupancy
- 15 Private Offices, 25 Large Cubicles
- Conference Room, Training Room, Break Room
- Small Area with Grade/Dock Loading
- 5/1,000 Parking Ratio
- See Floor Plan/Interior Photos on Page 2 & 3