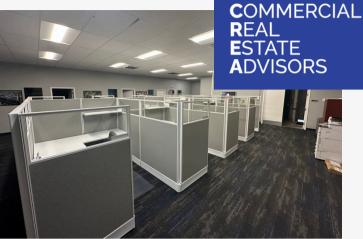

#### **PROPERTY FEATURES:**

- Master Lease Expires February 2028
- ±10,561 Total Square Feet
- Plug N Play Ready for Occupancy
- 15 Private Offices, 25 Large Cubicles
- Conference Room, Training Room, Break Room
- Small Area with Grade/Dock Loading
- 5/1,000 Parking Ratio
- See Floor Plan/Interior Photos on Page 2 & 3