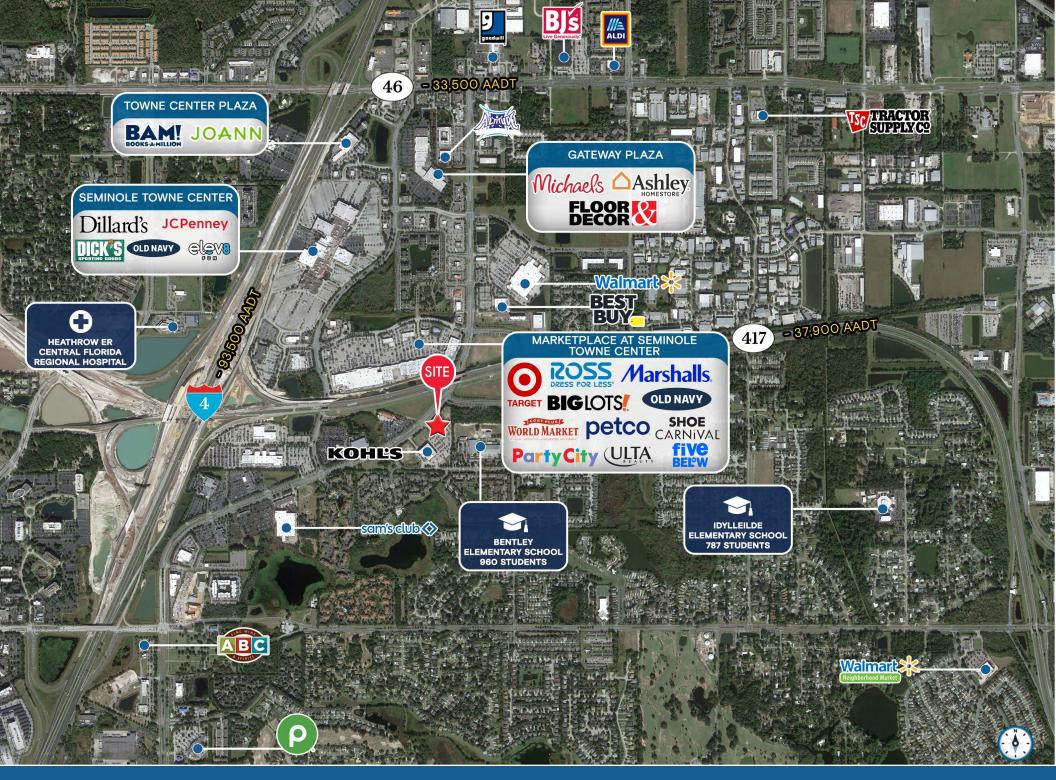

### **HIGHLIGHTS**

- ±5,301 SF freestanding building with drive-thru
- · Located on Kohl's shadow anchored outparcel
- Fronting Rinehart Road with 22,500 AADT
- Regional trade area
- · Cross access with Kohl's
- Just off SR 417 with 37,900 AADT
- Located less than 1 mile from Seminole Towne Center, a 1 million SF super regional mall and the retail corridor of Sanford, Florida
- · 33,500 cars per day on W State Road 46
- Nearby retailers include: KOHL'S sam's club