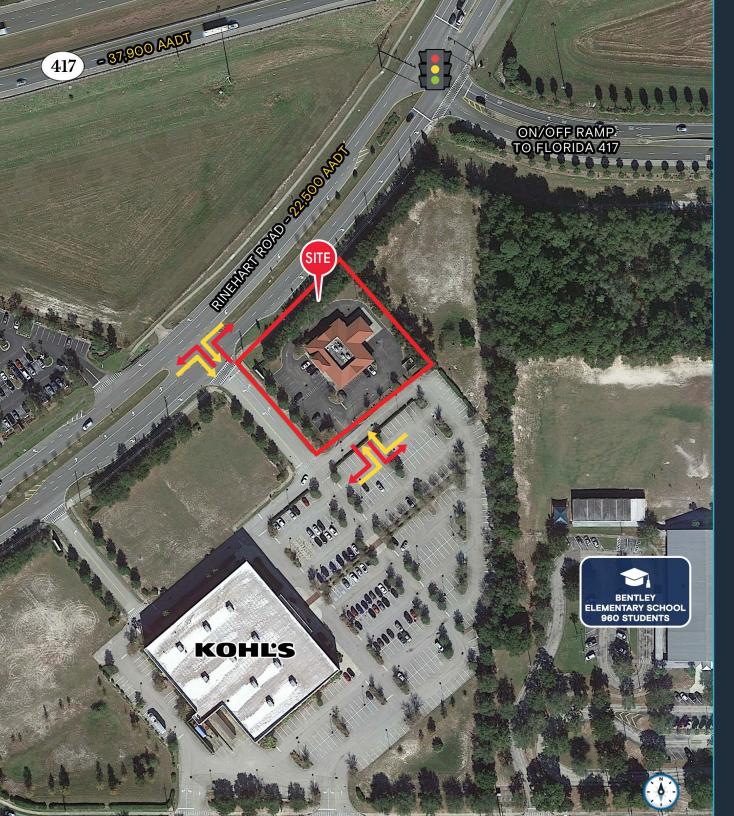

### **HIGHLIGHTS**

- ±5,301 SF freestanding building with drive-thru
- · Located on Kohl's shadow anchored outparcel
- Fronting Rinehart Road with 22,500 AADT
- Regional trade area
- · Cross access with Kohl's
- Just off SR 417 with 37,900 AADT
- Located less than 1 mile from Seminole Towne Center, a 1 million SF super regional mall and the retail corridor of Sanford, Florida
- · 33,500 cars per day on W State Road 46
- Nearby retailers include: KOHL'S sam's club