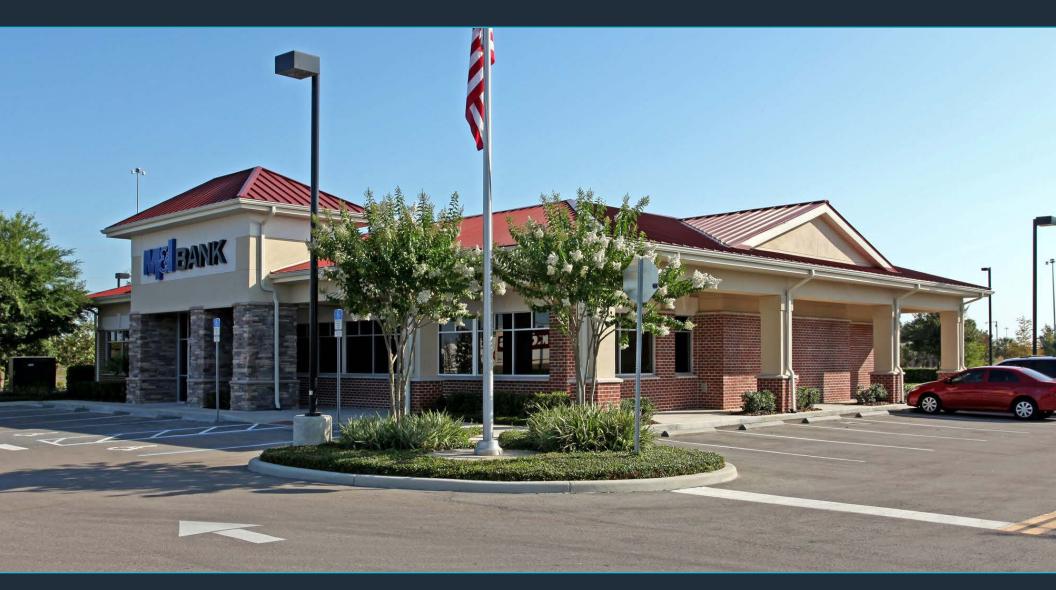

# ±5,301 SF FREESTANDING BUILDING WITH DRIVE-THRU

1381 Rinehart Road, Sanford, FL 32771

**EXCLUSIVE RETAIL LEASING** 

KATZ & ASSOCIATES

RETAIL REAL ESTATE ADVISORS

Daniel Solomon, CCIM
PRINCIPAL
danielsolomon@katzretail.com
(954) 401-2181

### **HIGHLIGHTS**

- ±5,301 SF freestanding building with drive-thru
- · Located on Kohl's shadow anchored outparcel
- Fronting Rinehart Road with 22,500 AADT
- Regional trade area
- · Cross access with Kohl's
- Just off SR 417 with 37,900 AADT
- Located less than 1 mile from Seminole Towne Center, a 1 million SF super regional mall and the retail corridor of Sanford, Florida
- · 33,500 cars per day on W State Road 46
- Nearby retailers include: KOHL'S sam's club