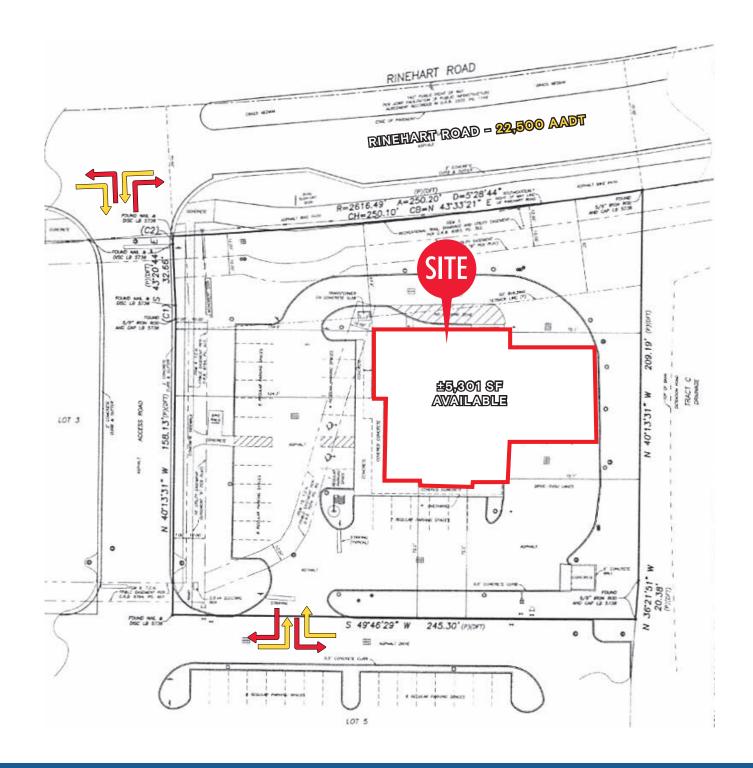

### **HIGHLIGHTS**

- ±5,301 SF freestanding building with drive-thru
- · Located on Kohl's shadow anchored outparcel
- Fronting Rinehart Road with 22,500 AADT
- Regional trade area
- · Cross access with Kohl's
- Just off SR 417 with 37,900 AADT
- Located less than 1 mile from Seminole Towne Center, a 1 million SF super regional mall and the retail corridor of Sanford, Florida
- · 33,500 cars per day on W State Road 46
- Nearby retailers include: KOHL'S sam's club