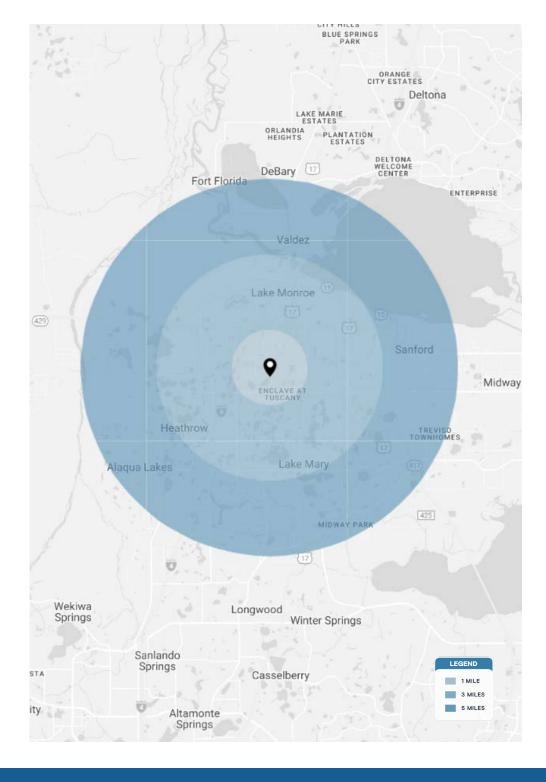

| DEMOGRAPHICS      | 1 MILE   | 3 MILES   | 5 MILES   |
|-------------------|----------|-----------|-----------|
| POPULATION        | 9,145    | 65,752    | 136,779   |
| HOUSEHOLDS        | 3,889    | 25,819    | 52,481    |
| EMPLOYEES         | 7,433    | 53,079    | 110,928   |
| AVERAGE HH INCOME | \$85,528 | \$104,700 | \$100,579 |

| DEMOGRAPHICS      | 5 MINS   | 10 MINS  | 15 MINS  |
|-------------------|----------|----------|----------|
| POPULATION        | 28,659   | 99,086   | 180,409  |
| HOUSEHOLDS        | 11,606   | 38,809   | 68,782   |
| EMPLOYEES         | 23,083   | 79,934   | 146,722  |
| AVERAGE HH INCOME | \$94,907 | \$95,949 | \$97,149 |