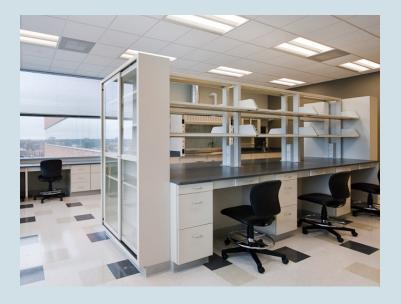

### Space Features

- Full 8th floor and partial 9th floor available with suites ranging from 3,500 to 63,000 RSF
- Move-in Ready
- Suites equiped with chemical fume hoods, autoclave, piped CO2, lab casework, sinks, eyewash and showers, and shelving
- 14'6" slab-to-slab with 10' Finished Ceilings
- Lab Infrastructure in Place
- Direct Elevator Lobby Exposure

### About 3711 Market Street

3711 Market is a purpose-built lab building in the heart of University City.

Available suites offer high quality and well-equipped labs built with the flexibility to accommodate a wide range of lab uses.