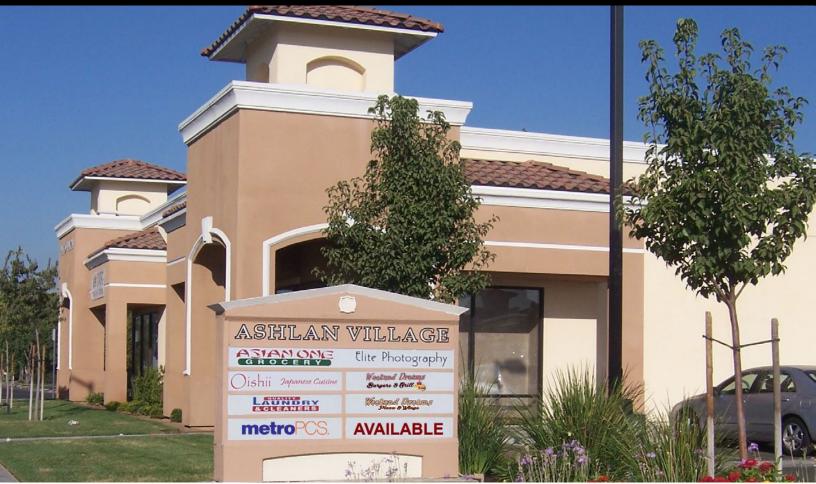

# ASHLAN VILLAGE SHOPPING CENTER AVAILABLE FOR LEASE

### **PROPERTY INFORMATION**

| Lot Size:            | Approximately 3.0± acres                                  |  |
|----------------------|-----------------------------------------------------------|--|
| Total Building Size: | 26,640± SF                                                |  |
| Zoning:              | C-6 Heavy Commercial                                      |  |
| Available Space:     | 4434 - 1,800± SF (Former fitness/gym)<br>4474 - 1,320± SF |  |
| Lease Rate:          | Negotiable, NNN                                           |  |