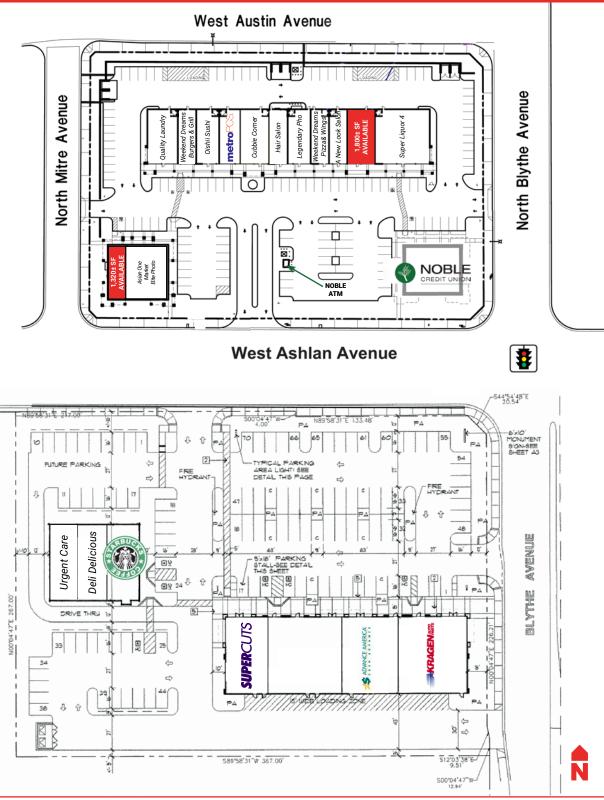

## ASHLAN VILLAGE SHOPPING CENTER AVAILABLE FOR LEASE

### **SITE PLAN**

 FRESNO OFFICE
 7480 N Palm Ave #101, Fresno CA 93711
 559.432.6200

 VISALIA OFFICE
 3447 S Demaree St, Visalia CA 93277
 559.732.7300

Independently Owned and Operated www.newmarkpearson.com

### **PROPERTY INFORMATION**

| Lot Size:            | Approximately 3.0± acres                                  |  |
|----------------------|-----------------------------------------------------------|--|
| Total Building Size: | 26,640± SF                                                |  |
| Zoning:              | C-6 Heavy Commercial                                      |  |
| Available Space:     | 4434 - 1,800± SF (Former fitness/gym)<br>4474 - 1,320± SF |  |
| Lease Rate:          | Negotiable, NNN                                           |  |