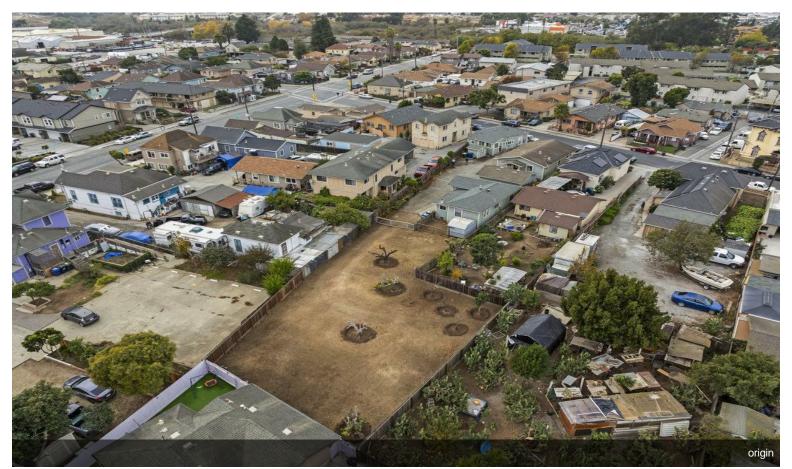

# 119 Ford St

\$1,565,000

This well-maintained, multi-unit property at 119 Ford St offers excellent investment potential in the heart of downtown Watsonville. Situated on a huge lot, this property consists of three tenant-occupied units, providing immediate rental income, with the possibility of expanding further by adding additional units (buyer to verify with the city). The seller has made numerous upgrades, including electrical system improvements, landscaping enhancements, and various repairs throughout to maintain the property's value and functionality. The spacious lot offers a variety of possibilities, whether you're looking to keep the existing units, expand the current buildings, or build new structures to maximize rental income. Located in a convenient, walkable area of downtown Watsonville, this...

- Massive Lot
- 3 Rental Units
- Development Opportunity
- Prime Location
- Convenient Access
- Strong Rental Demand