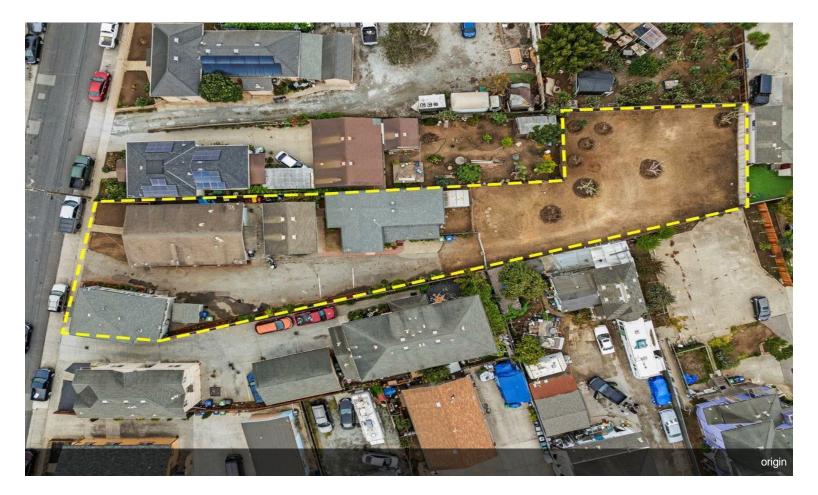

**119 Ford St** 119 Ford St, Watsonville, CA 95076

Santiago Renteria Aldina Real Estate, Inc 713 East Lake Ave,Watsonville, CA 95076 <u>srenteria@aol.com</u> (831) 818-2132

| Price:                 | \$1,565,000        |
|------------------------|--------------------|
| No. Units:             | 3                  |
| Property Type:         | Multifamily        |
| Property Subtype:      | Apartment          |
| Apartment Style:       | Single Family Home |
| Sale Type:             | Investment         |
| Cap Rate:              | 4.67%              |
| Lot Size:              | 15,117 SF          |
| Gross Building Area:   | 2,623 SF           |
| Gross Rent Multiplier: | 16.4               |
| No. Stories:           | 1                  |
| Year Built:            | 1889               |
| Zoning Description:    | М                  |
| APN / Parcel ID:       | 018-141-04-000     |
| Walk Score ®:          | 82 (Very Walkable) |

# 119 Ford St

\$1,565,000

This well-maintained, multi-unit property at 119 Ford St offers excellent investment potential in the heart of downtown Watsonville. Situated on a huge lot, this property consists of three tenant-occupied units, providing immediate rental income, with the possibility of expanding further by adding additional units (buyer to verify with the city). The seller has made numerous upgrades, including electrical system improvements, landscaping enhancements, and various repairs throughout to maintain the property's value and functionality. The spacious lot offers a variety of possibilities, whether you're looking to keep the existing units, expand the current buildings, or build new structures to maximize rental income. Located in a convenient, walkable area of downtown Watsonville, this...

- Massive Lot
- 3 Rental Units
- Development Opportunity
- Prime Location
- Convenient Access
- Strong Rental Demand