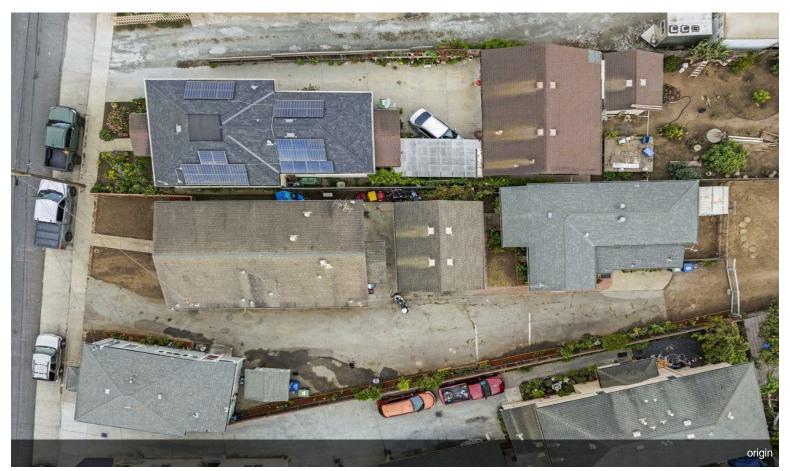

**119 Ford St** 119 Ford St, Watsonville, CA 95076

Santiago Renteria Aldina Real Estate, Inc 713 East Lake Ave,Watsonville, CA 95076 <u>srenteria@aol.com</u> (831) 818-2132

| Price:                 | \$1,565,000        |
|------------------------|--------------------|
| No. Units:             | 3                  |
| Property Type:         | Multifamily        |
| Property Subtype:      | Apartment          |
| Apartment Style:       | Single Family Home |
| Sale Type:             | Investment         |
| Cap Rate:              | 4.67%              |
| Lot Size:              | 15,117 SF          |
| Gross Building Area:   | 2,623 SF           |
| Gross Rent Multiplier: | 16.4               |
| No. Stories:           | 1                  |
| Year Built:            | 1889               |
| Zoning Description:    | М                  |
| APN / Parcel ID:       | 018-141-04-000     |
| Walk Score ®:          | 82 (Very Walkable) |

# 119 Ford St

\$1,565,000

This well-maintained, multi-unit property at 119 Ford St offers excellent investment potential in the heart of downtown Watsonville. Situated on a huge lot, this property consists of three tenant-occupied units, providing immediate rental income, with the possibility of expanding further by adding additional units (buyer to verify with the city). The seller has made numerous upgrades, including electrical system improvements, landscaping enhancements, and various repairs throughout to maintain the property's value and functionality. The spacious lot offers a variety of possibilities, whether you're looking to keep the existing units, expand the current buildings, or build new structures to maximize rental income. Located in a convenient, walkable area of downtown Watsonville, this...