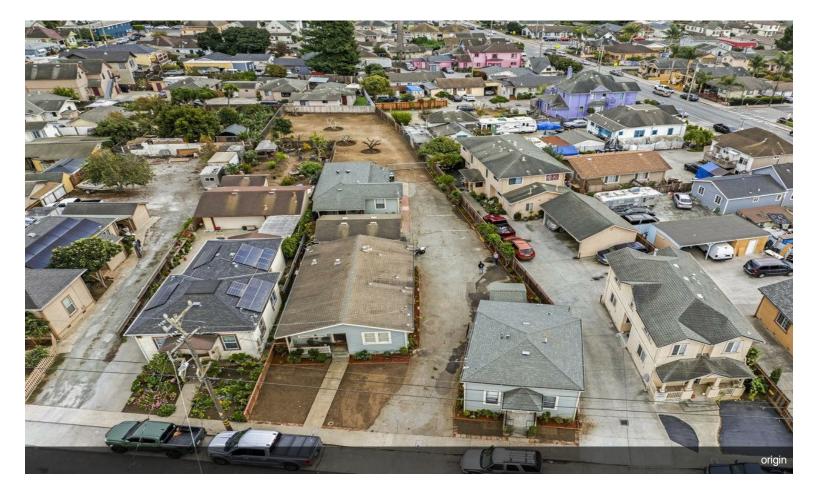

**119 Ford St** 119 Ford St, Watsonville, CA 95076

Santiago Renteria Aldina Real Estate, Inc 713 East Lake Ave,Watsonville, CA 95076 <u>srenteria@aol.com</u> (831) 818-2132

| Price:                 | \$1,565,000        |
|------------------------|--------------------|
| No. Units:             | 3                  |
| Property Type:         | Multifamily        |
| Property Subtype:      | Apartment          |
| Apartment Style:       | Single Family Home |
| Sale Type:             | Investment         |
| Cap Rate:              | 4.67%              |
| Lot Size:              | 15,117 SF          |
| Gross Building Area:   | 2,623 SF           |
| Gross Rent Multiplier: | 16.4               |
| No. Stories:           | 1                  |
| Year Built:            | 1889               |
| Zoning Description:    | М                  |
| APN / Parcel ID:       | 018-141-04-000     |
| Walk Score ®:          | 82 (Very Walkable) |

# 119 Ford St

\$1,565,000

This well-maintained, multi-unit property at 119 Ford St offers excellent investment potential in the heart of downtown Watsonville. Situated on a huge lot, this property consists of three tenant-occupied units, providing immediate rental income, with the possibility of expanding further by adding additional units (buyer to verify with the city). The seller has made numerous upgrades, including electrical system improvements, landscaping enhancements, and various repairs throughout to maintain the property's value and functionality. The spacious lot offers a variety of possibilities, whether you're looking to keep the existing units, expand the current buildings, or build new structures to maximize rental income. Located in a convenient, walkable area of downtown Watsonville, this...