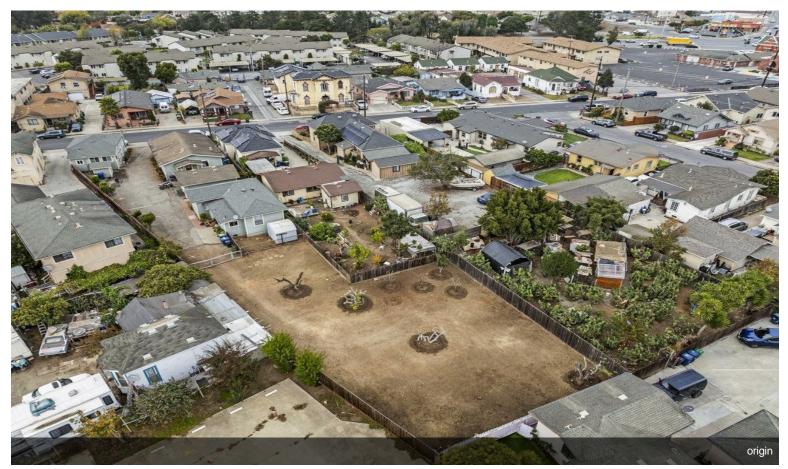

# 119 Ford St

\$1,565,000

This well-maintained, multi-unit property at 119 Ford St offers excellent investment potential in the heart of downtown Watsonville. Situated on a huge lot, this property consists of three tenant-occupied units, providing immediate rental income, with the possibility of expanding further by adding additional units (buyer to verify with the city). The seller has made numerous upgrades, including electrical system improvements, landscaping enhancements, and various repairs throughout to maintain the property's value and functionality. The spacious lot offers a variety of possibilities, whether you're looking to keep the existing units, expand the current buildings, or build new structures to maximize rental income. Located in a convenient, walkable area of downtown Watsonville, this...

- Massive Lot
- 3 Rental Units
- Development Opportunity
- Prime Location
- Convenient Access
- Strong Rental Demand