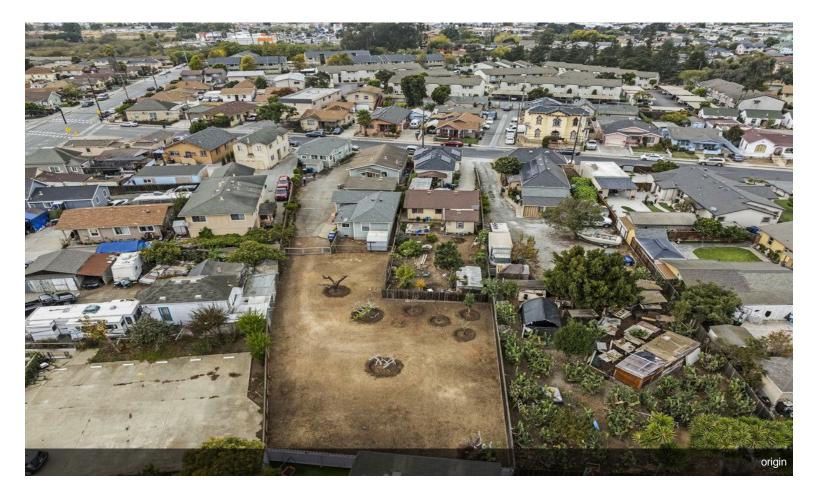

# 119 Ford St

\$1,565,000

This well-maintained, multi-unit property at 119 Ford St offers excellent investment potential in the heart of downtown Watsonville. Situated on a huge lot, this property consists of three tenant-occupied units, providing immediate rental income, with the possibility of expanding further by adding additional units (buyer to verify with the city). The seller has made numerous upgrades, including electrical system improvements, landscaping enhancements, and various repairs throughout to maintain the property's value and functionality. The spacious lot offers a variety of possibilities, whether you're looking to keep the existing units, expand the current buildings, or build new structures to maximize rental income. Located in a convenient, walkable area of downtown Watsonville, this...

- Massive Lot
- 3 Rental Units
- Development Opportunity
- Prime Location
- Convenient Access
- Strong Rental Demand