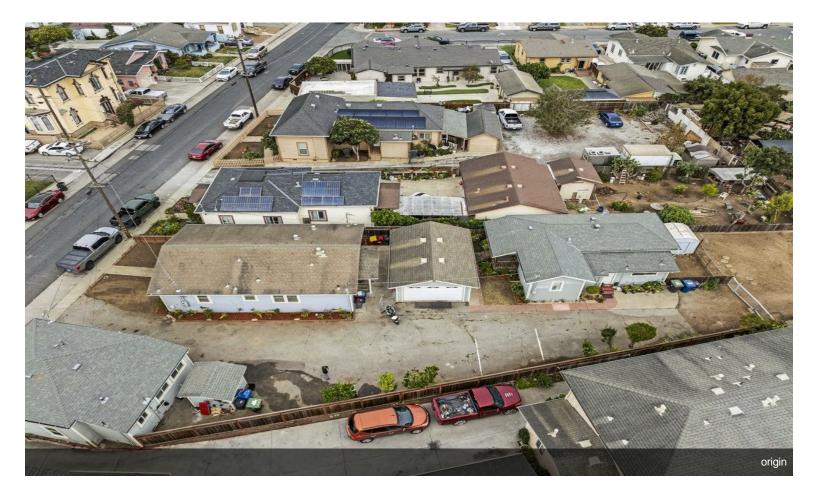

**119 Ford St** 119 Ford St, Watsonville, CA 95076

Santiago Renteria Aldina Real Estate, Inc 713 East Lake Ave,Watsonville, CA 95076 <u>srenteria@aol.com</u> (831) 818-2132

| Price:                 | \$1,565,000        |
|------------------------|--------------------|
| No. Units:             | 3                  |
| Property Type:         | Multifamily        |
| Property Subtype:      | Apartment          |
| Apartment Style:       | Single Family Home |
| Sale Type:             | Investment         |
| Cap Rate:              | 4.67%              |
| Lot Size:              | 15,117 SF          |
| Gross Building Area:   | 2,623 SF           |
| Gross Rent Multiplier: | 16.4               |
| No. Stories:           | 1                  |
| Year Built:            | 1889               |
| Zoning Description:    | М                  |
| APN / Parcel ID:       | 018-141-04-000     |
| Walk Score ®:          | 82 (Very Walkable) |

# 119 Ford St

\$1,565,000

This well-maintained, multi-unit property at 119 Ford St offers excellent investment potential in the heart of downtown Watsonville. Situated on a huge lot, this property consists of three tenant-occupied units, providing immediate rental income, with the possibility of expanding further by adding additional units (buyer to verify with the city). The seller has made numerous upgrades, including electrical system improvements, landscaping enhancements, and various repairs throughout to maintain the property's value and functionality. The spacious lot offers a variety of possibilities, whether you're looking to keep the existing units, expand the current buildings, or build new structures to maximize rental income. Located in a convenient, walkable area of downtown Watsonville, this...