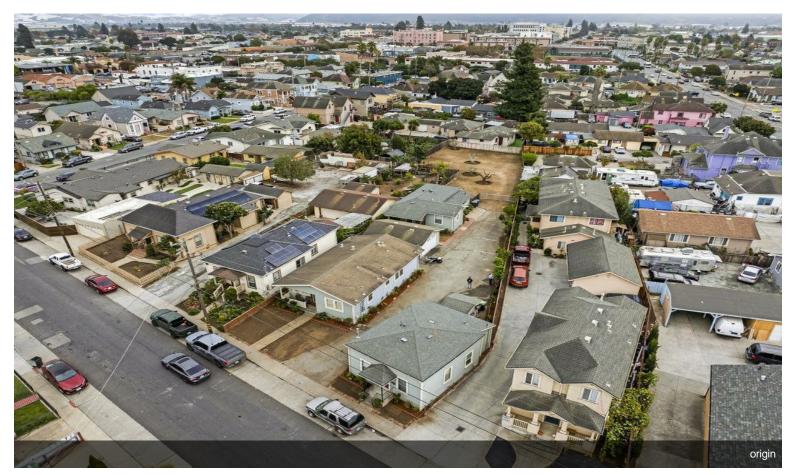

**119 Ford St** 119 Ford St, Watsonville, CA 95076

Santiago Renteria Aldina Real Estate, Inc 713 East Lake Ave,Watsonville, CA 95076 <u>srenteria@aol.com</u> (831) 818-2132

| Price:                 | \$1,565,000        |
|------------------------|--------------------|
| No. Units:             | 3                  |
| Property Type:         | Multifamily        |
| Property Subtype:      | Apartment          |
| Apartment Style:       | Single Family Home |
| Sale Type:             | Investment         |
| Cap Rate:              | 4.67%              |
| Lot Size:              | 15,117 SF          |
| Gross Building Area:   | 2,623 SF           |
| Gross Rent Multiplier: | 16.4               |
| No. Stories:           | 1                  |
| Year Built:            | 1889               |
| Zoning Description:    | М                  |
| APN / Parcel ID:       | 018-141-04-000     |
| Walk Score ®:          | 82 (Very Walkable) |

# 119 Ford St

\$1,565,000

This well-maintained, multi-unit property at 119 Ford St offers excellent investment potential in the heart of downtown Watsonville. Situated on a huge lot, this property consists of three tenant-occupied units, providing immediate rental income, with the possibility of expanding further by adding additional units (buyer to verify with the city). The seller has made numerous upgrades, including electrical system improvements, landscaping enhancements, and various repairs throughout to maintain the property's value and functionality. The spacious lot offers a variety of possibilities, whether you're looking to keep the existing units, expand the current buildings, or build new structures to maximize rental income. Located in a convenient, walkable area of downtown Watsonville, this...