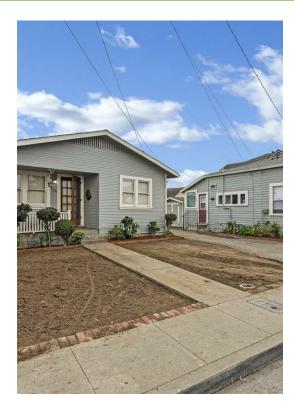

**119 Ford St** 119 Ford St, Watsonville, CA 95076

Santiago Renteria Aldina Real Estate, Inc 713 East Lake Ave,Watsonville, CA 95076 <u>srenteria@aol.com</u> (831) 818-2132

| Price:                 | \$1,565,000        |
|------------------------|--------------------|
| No. Units:             | 3                  |
| Property Type:         | Multifamily        |
| Property Subtype:      | Apartment          |
| Apartment Style:       | Single Family Home |
| Sale Type:             | Investment         |
| Cap Rate:              | 4.67%              |
| Lot Size:              | 15,117 SF          |
| Gross Building Area:   | 2,623 SF           |
| Gross Rent Multiplier: | 16.4               |
| No. Stories:           | 1                  |
| Year Built:            | 1889               |
| Zoning Description:    | М                  |
| APN / Parcel ID:       | 018-141-04-000     |
| Walk Score ®:          | 82 (Very Walkable) |

# 119 Ford St

\$1,565,000

This well-maintained, multi-unit property at 119 Ford St offers excellent investment potential in the heart of downtown Watsonville. Situated on a huge lot, this property consists of three tenant-occupied units, providing immediate rental income, with the possibility of expanding further by adding additional units (buyer to verify with the city). The seller has made numerous upgrades, including electrical system improvements, landscaping enhancements, and various repairs throughout to maintain the property's value and functionality. The spacious lot offers a variety of possibilities, whether you're looking to keep the existing units, expand the current buildings, or build new structures to maximize rental income. Located in a convenient, walkable area of downtown Watsonville, this...