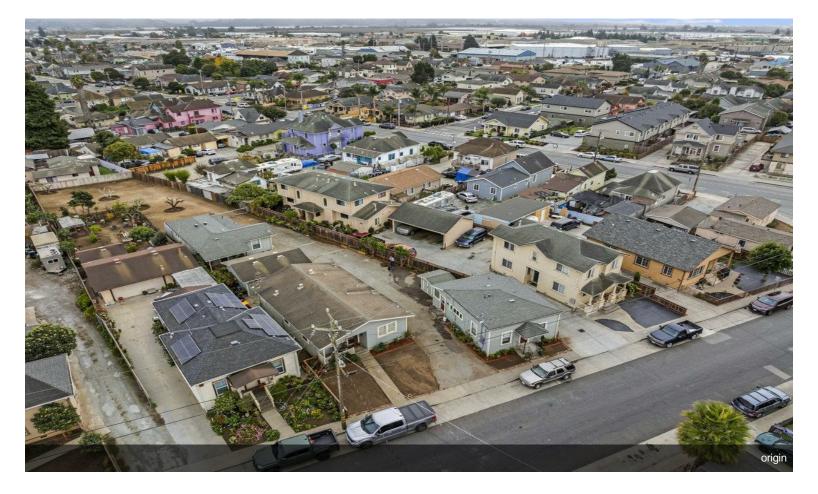

**119 Ford St** 119 Ford St, Watsonville, CA 95076

Santiago Renteria Aldina Real Estate, Inc 713 East Lake Ave,Watsonville, CA 95076 <u>srenteria@aol.com</u> (831) 818-2132

| Price:                 | \$1,565,000        |
|------------------------|--------------------|
| No. Units:             | 3                  |
| Property Type:         | Multifamily        |
| Property Subtype:      | Apartment          |
| Apartment Style:       | Single Family Home |
| Sale Type:             | Investment         |
| Cap Rate:              | 4.67%              |
| Lot Size:              | 15,117 SF          |
| Gross Building Area:   | 2,623 SF           |
| Gross Rent Multiplier: | 16.4               |
| No. Stories:           | 1                  |
| Year Built:            | 1889               |
| Zoning Description:    | М                  |
| APN / Parcel ID:       | 018-141-04-000     |
| Walk Score ®:          | 82 (Very Walkable) |

# 119 Ford St

\$1,565,000

This well-maintained, multi-unit property at 119 Ford St offers excellent investment potential in the heart of downtown Watsonville. Situated on a huge lot, this property consists of three tenant-occupied units, providing immediate rental income, with the possibility of expanding further by adding additional units (buyer to verify with the city). The seller has made numerous upgrades, including electrical system improvements, landscaping enhancements, and various repairs throughout to maintain the property's value and functionality. The spacious lot offers a variety of possibilities, whether you're looking to keep the existing units, expand the current buildings, or build new structures to maximize rental income. Located in a convenient, walkable area of downtown Watsonville, this...

- Massive Lot
- 3 Rental Units
- Development Opportunity
- Prime Location
- Convenient Access
- Strong Rental Demand