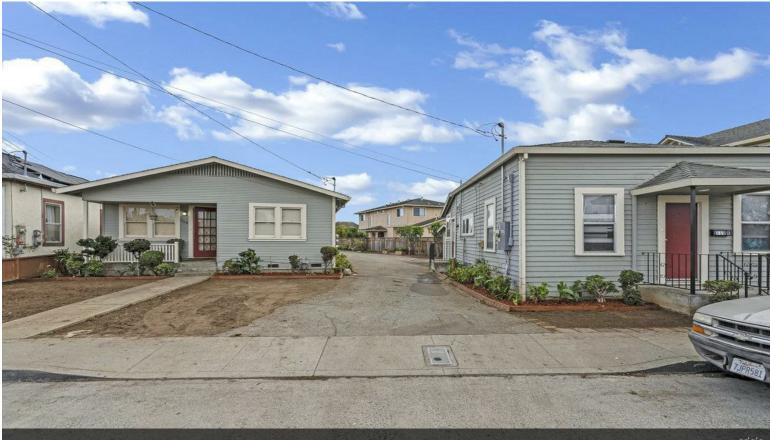

**119 Ford St** 119 Ford St, Watsonville, CA 95076

Santiago Renteria Aldina Real Estate, Inc 713 East Lake Ave,Watsonville, CA 95076 <u>srenteria@aol.com</u> (831) 818-2132

| Price:                 | \$1,565,000        |
|------------------------|--------------------|
| No. Units:             | 3                  |
| Property Type:         | Multifamily        |
| Property Subtype:      | Apartment          |
| Apartment Style:       | Single Family Home |
| Sale Type:             | Investment         |
| Cap Rate:              | 4.67%              |
| Lot Size:              | 15,117 SF          |
| Gross Building Area:   | 2,623 SF           |
| Gross Rent Multiplier: | 16.4               |
| No. Stories:           | 1                  |
| Year Built:            | 1889               |
| Zoning Description:    | М                  |
| APN / Parcel ID:       | 018-141-04-000     |
| Walk Score ®:          | 82 (Very Walkable) |

# 119 Ford St

\$1,565,000

This well-maintained, multi-unit property at 119 Ford St offers excellent investment potential in the heart of downtown Watsonville. Situated on a huge lot, this property consists of three tenant-occupied units, providing immediate rental income, with the possibility of expanding further by adding additional units (buyer to verify with the city). The seller has made numerous upgrades, including electrical system improvements, landscaping enhancements, and various repairs throughout to maintain the property's value and functionality. The spacious lot offers a variety of possibilities, whether you're looking to keep the existing units, expand the current buildings, or build new structures to maximize rental income. Located in a convenient, walkable area of downtown Watsonville, this...