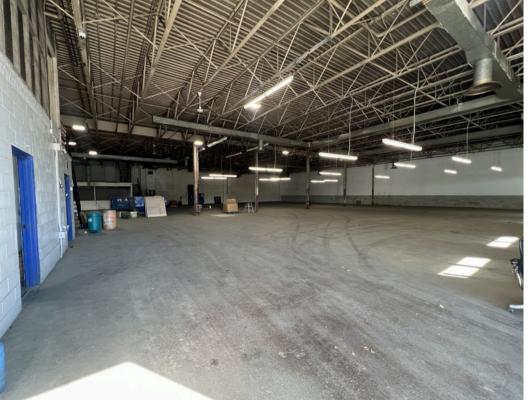

#### PROPERTY OVERVIEW

75 East Worcester Street in Worcester, MA presents an exceptional opportunity for an operator or investor looking to purchase a building suited for warehousing or manufacturing.

Located in the heart Worcester, the property boasts a strategic location with easy access to major transportation hubs including Interstates 290, 495 and 90, facilitating any distribution and logistics operations.

Zoned BG-2, this property offers flexibility for a wide range of commercial applications, allowing investors to market to tenants in various industrial ventures. Asking Price \$2,900,000

Building Size: 21,882 SF

#### PROPERTY OVERVIEW

| Building Size  | 21,882sf                    |
|----------------|-----------------------------|
| Vacancy        | +/- 14,440sf                |
| Zoning         | BG-2                        |
| Lot Size       | 28,540sf                    |
| Office Space   | 800sf                       |
| Power          | 200 amp   240 volt          |
| Utilities      | Town Water & Town Sewer     |
| Clear Height   | 15'-16'3"                   |
| Column Spacing | 19' 10" x 59' 10'''         |
| Drive-In Doors | 2 (12'w x 14'h & 12' x 12') |
| Roof Rubber Me | mbrane - 060 EPDM (2004)    |
| Sprinkler      | Wet                         |
| Heating        | Oil (Natural Gas Available) |
|                |                             |