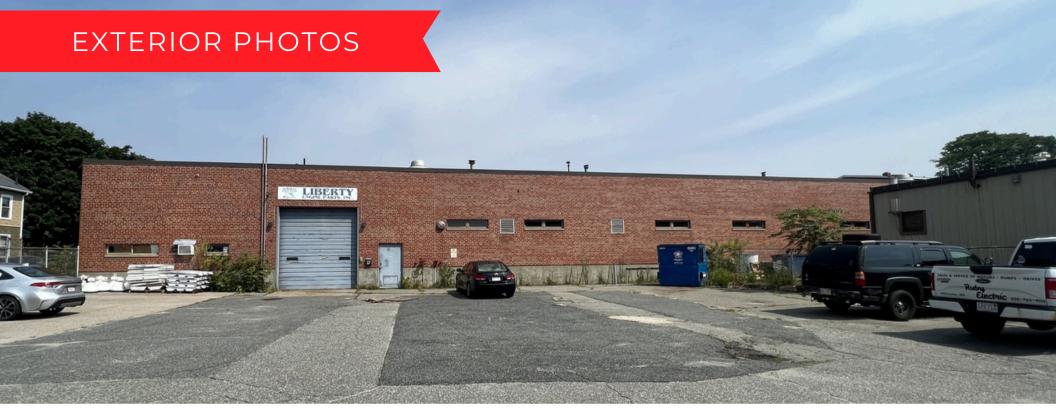

#### PROPERTY OVERVIEW

| Building Size  | 21,882sf                    |
|----------------|-----------------------------|
| Vacancy        | +/- 14,440sf                |
| Zoning         | BG-2                        |
| Lot Size       | 28,540sf                    |
| Office Space   | 800sf                       |
| Power          | 200 amp   240 volt          |
| Utilities      | Town Water & Town Sewer     |
| Clear Height   | 15'-16'3"                   |
| Column Spacing | 19' 10" x 59' 10'''         |
| Drive-In Doors | 2 (12'w x 14'h & 12' x 12') |
| Roof Rubber Me | mbrane - 060 EPDM (2004)    |
| Sprinkler      | Wet                         |
| Heating        | Oil (Natural Gas Available) |
|                |                             |