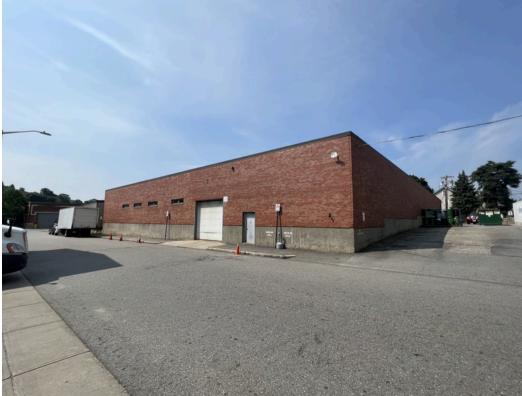

#### PROPERTY OVERVIEW

| Building Size  | 21,882sf                    |
|----------------|-----------------------------|
| Vacancy        | +/- 14,440sf                |
| Zoning         | BG-2                        |
| Lot Size       | 28,540sf                    |
| Office Space   | 800sf                       |
| Power          | 200 amp   240 volt          |
| Utilities      | Town Water & Town Sewer     |
| Clear Height   | 15'-16'3"                   |
| Column Spacing | 19' 10" x 59' 10'''         |
| Drive-In Doors | 2 (12'w x 14'h & 12' x 12') |
| Roof Rubber Me | mbrane - 060 EPDM (2004)    |
| Sprinkler      | Wet                         |
| Heating        | Oil (Natural Gas Available) |
|                |                             |