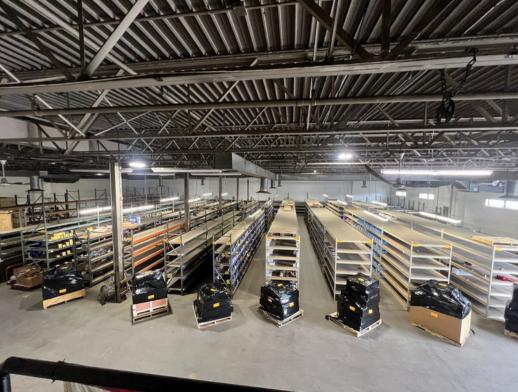

#### PROPERTY OVERVIEW

75 East Worcester Street in Worcester, MA presents an exceptional opportunity for an operator or investor looking to purchase a building suited for warehousing or manufacturing.

Located in the heart Worcester, the property boasts a strategic location with easy access to major transportation hubs including Interstates 290, 495 and 90, facilitating any distribution and logistics operations.

Zoned BG-2, this property offers flexibility for a wide range of commercial applications, allowing investors to market to tenants in various industrial ventures. Asking Price \$2,900,000

Building Size: 21,882 SF

#### PROPERTY OVERVIEW

| Building Size  | 21,882sf                    |
|----------------|-----------------------------|
| Vacancy        | +/- 14,440sf                |
| Zoning         | BG-2                        |
| Lot Size       | 28,540sf                    |
| Office Space   | 800sf                       |
| Power          | 200 amp   240 volt          |
| Utilities      | Town Water & Town Sewer     |
| Clear Height   | 15'-16'3"                   |
| Column Spacing | 19' 10" x 59' 10'''         |
| Drive-In Doors | 2 (12'w x 14'h & 12' x 12') |
| Roof Rubber Me | mbrane - 060 EPDM (2004)    |
| Sprinkler      | Wet                         |
| Heating        | Oil (Natural Gas Available) |
|                |                             |