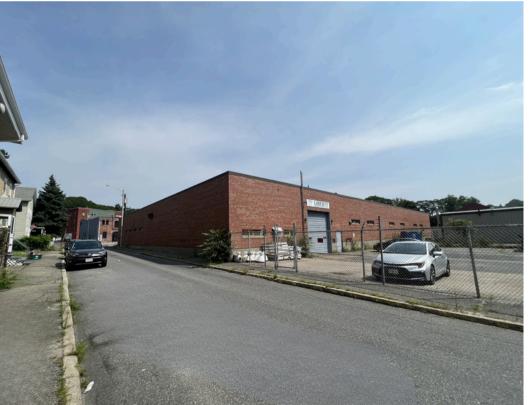

#### PROPERTY OVERVIEW

| Building Size  | 21,882sf                    |
|----------------|-----------------------------|
| Vacancy        | +/- 14,440sf                |
| Zoning         | BG-2                        |
| Lot Size       | 28,540sf                    |
| Office Space   | 800sf                       |
| Power          | 200 amp   240 volt          |
| Utilities      | Town Water & Town Sewer     |
| Clear Height   | 15'-16'3"                   |
| Column Spacing | 19' 10" x 59' 10'''         |
| Drive-In Doors | 2 (12'w x 14'h & 12' x 12') |
| Roof Rubber Me | mbrane - 060 EPDM (2004)    |
| Sprinkler      | Wet                         |
| Heating        | Oil (Natural Gas Available) |
|                |                             |