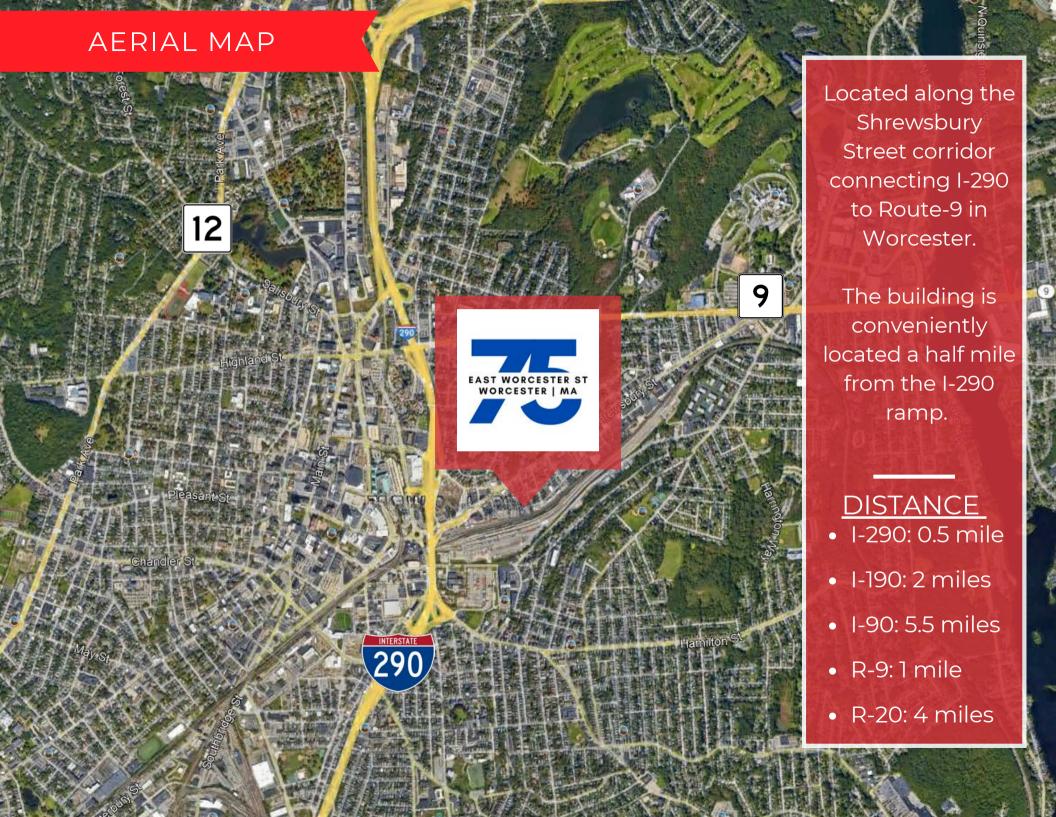

#### PROPERTY OVERVIEW

75 East Worcester Street in Worcester, MA presents an exceptional opportunity for an operator or investor looking to purchase a building suited for warehousing or manufacturing.

Located in the heart Worcester, the property boasts a strategic location with easy access to major transportation hubs including Interstates 290, 495 and 90, facilitating any distribution and logistics operations.

Zoned BG-2, this property offers flexibility for a wide range of commercial applications, allowing investors to market to tenants in various industrial ventures. Asking Price \$2,900,000

Building Size: 21,882 SF