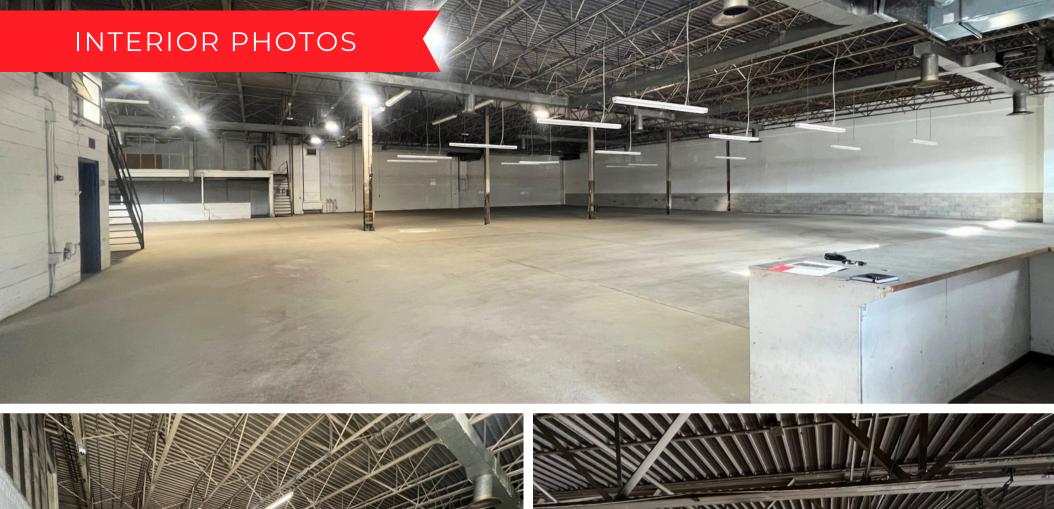

#### PROPERTY OVERVIEW

75 East Worcester Street in Worcester, MA presents an exceptional opportunity for an operator or investor looking to purchase a building suited for warehousing or manufacturing.

Located in the heart Worcester, the property boasts a strategic location with easy access to major transportation hubs including Interstates 290, 495 and 90, facilitating any distribution and logistics operations.

Zoned BG-2, this property offers flexibility for a wide range of commercial applications, allowing investors to market to tenants in various industrial ventures. Asking Price \$2,900,000

Building Size: 21,882 SF

#### PROPERTY OVERVIEW

| Building Size  | 21,882sf                    |
|----------------|-----------------------------|
| Vacancy        | +/- 14,440sf                |
| Zoning         | BG-2                        |
| Lot Size       | 28,540sf                    |
| Office Space   | 800sf                       |
| Power          | 200 amp   240 volt          |
| Utilities      | Town Water & Town Sewer     |
| Clear Height   | 15'-16'3"                   |
| Column Spacing | 19' 10" x 59' 10'''         |
| Drive-In Doors | 2 (12'w x 14'h & 12' x 12') |
| Roof Rubber Me | mbrane - 060 EPDM (2004)    |
| Sprinkler      | Wet                         |
| Heating        | Oil (Natural Gas Available) |
|                |                             |