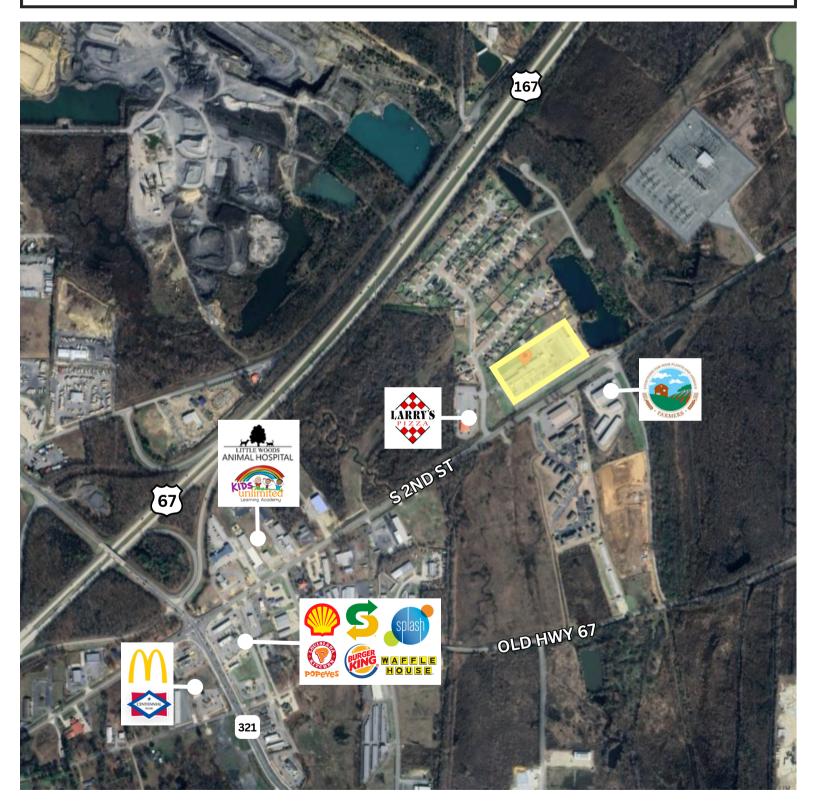

### **OFFERING SUMMARY**

|             |                                 | Marquee Signage                                                    |
|-------------|---------------------------------|--------------------------------------------------------------------|
| Lease Rate: | \$16.00 SF/yr<br>Modified Gross | Easily accessible location with 207 parking spaces                 |
| 2790 B & C  | 1,688 SF +/- (salon)            | Tenant Improvement negotiable                                      |
| 2790 D      | 844 SF +/-                      | <ul> <li>Great traffic, approx. 11,000 VPD at site</li> </ul>      |
| 2790 D      | 044 JF T/-                      | • 1,688 sq. ft. Salon featuring 3 sinks, 1 bathroom, storage room, |
| 2792 A & C  | 5,400 SF +/-                    | waiting/reception, stack washer and dryer connection (220          |
| 2792 D      | 1,800 SF +/-                    | connection) and kitchen                                            |
|             | 1,000 51 17                     | Suites 2792D, 2792E - Require buildout                             |
| 2792 E      | 1,800 SF +/-                    |                                                                    |
| <b>_</b> .  |                                 |                                                                    |
| Zoning:     | C-2                             |                                                                    |
| Year Built: | 2006                            |                                                                    |