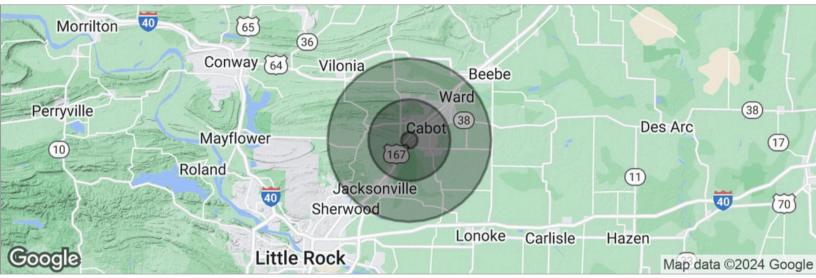

# **Demographics Map**

| POPULATION                              | 1 MILE               | 5 MILES                  | 10 MILES                  |
|-----------------------------------------|----------------------|--------------------------|---------------------------|
| Total population                        | 1,630                | 33,237                   | 92,541                    |
| Median age                              | 29.6                 | 33.9                     | 34.3                      |
| Median age (Male)                       | 28.8                 | 33.1                     | 33.4                      |
| Median age (Female)                     | 31.2                 | 34.5                     | 34.8                      |
|                                         |                      |                          |                           |
| HOUSEHOLDS & INCOME                     | 1 MILE               | 5 MILES                  | 10 MILES                  |
| HOUSEHOLDS & INCOME<br>Total households | <b>1 MILE</b><br>608 | <b>5 MILES</b><br>12,240 | <b>10 MILES</b><br>34,816 |
|                                         |                      |                          |                           |
| Total households                        | 608                  | 12,240                   | 34,816                    |

\* Demographic data derived from 2020 ACS - US Census

Information is deemed reliable but is not guaranteed. Agency Disclosure: RPM Group is the agent for the owner of the property described herein.

ANDY NEWBERG (C)501.519.1098 anewberg@rpmgroup.com 1501 N. University Avenue, Ste. 800 Little Rock, AR 72207 501.664.7807 www.rpmgroup.com