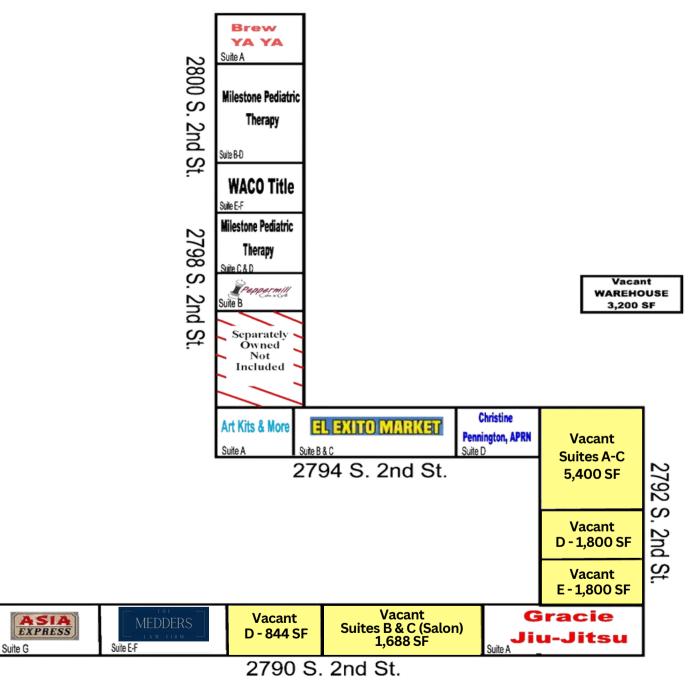

### **OFFERING SUMMARY**

|             |                                 | Marquee Signage                                                    |
|-------------|---------------------------------|--------------------------------------------------------------------|
| Lease Rate: | \$16.00 SF/yr<br>Modified Gross | Easily accessible location with 207 parking spaces                 |
| 2790 B & C  | 1,688 SF +/- (salon)            | Tenant Improvement negotiable                                      |
| 2790 D      | 844 SF +/-                      | <ul> <li>Great traffic, approx. 11,000 VPD at site</li> </ul>      |
| 2790 D      | 044 JF T/-                      | • 1,688 sq. ft. Salon featuring 3 sinks, 1 bathroom, storage room, |
| 2792 A & C  | 5,400 SF +/-                    | waiting/reception, stack washer and dryer connection (220          |
| 2792 D      | 1,800 SF +/-                    | connection) and kitchen                                            |
|             | 1,000 51 17                     | Suites 2792D, 2792E - Require buildout                             |
| 2792 E      | 1,800 SF +/-                    |                                                                    |
| <b>_</b> .  |                                 |                                                                    |
| Zoning:     | C-2                             |                                                                    |
| Year Built: | 2006                            |                                                                    |

## EXHIBIT "A" SOUTH FORK SHOPPING CENTER

Information is deemed reliable but is not guaranteed. Agency Disclosure: RPM Group is the agent for the owner of the property described herein.

File Num: 99-43-106