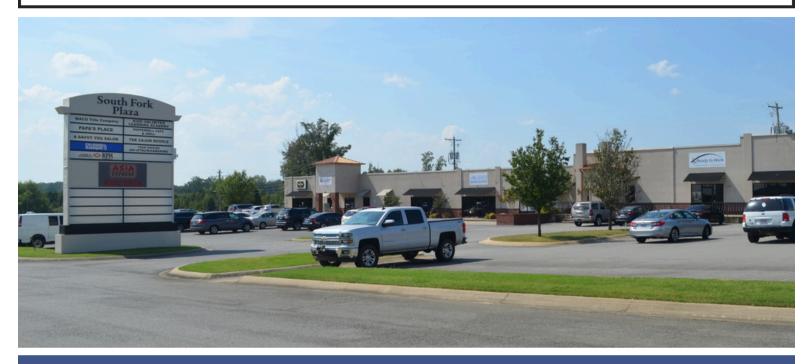

## South Fork Plaza | 2800 S. 2nd St | Cabot, AR 72023

**PROPERTY HIGHLIGHTS** 

### **OFFERING SUMMARY**

|             |                                 | Marquee Signage                                                    |
|-------------|---------------------------------|--------------------------------------------------------------------|
| Lease Rate: | \$16.00 SF/yr<br>Modified Gross | Easily accessible location with 207 parking spaces                 |
| 2790 B & C  | 1,688 SF +/- (salon)            | Tenant Improvement negotiable                                      |
| 2790 D      | 844 SF +/-                      | <ul> <li>Great traffic, approx. 11,000 VPD at site</li> </ul>      |
| 2790 D      | 044 JF T/-                      | • 1,688 sq. ft. Salon featuring 3 sinks, 1 bathroom, storage room, |
| 2792 A & C  | 5,400 SF +/-                    | waiting/reception, stack washer and dryer connection (220          |
| 2792 D      | 1,800 SF +/-                    | connection) and kitchen                                            |
|             | 1,000 51 17                     | Suites 2792D, 2792E - Require buildout                             |
| 2792 E      | 1,800 SF +/-                    |                                                                    |
| <b>_</b> .  |                                 |                                                                    |
| Zoning:     | C-2                             |                                                                    |
| Year Built: | 2006                            |                                                                    |