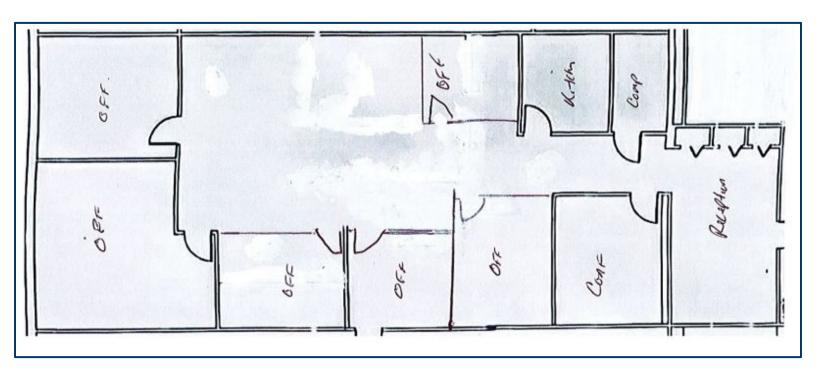

### **PROPERTY FEATURES**

- 2,500 SF +/- Office Suite
- 6 Private Offices
- Conference Room
- Reception Area
- Waiting Room
- Kitchenette
- Large Bullpen Area
- Lease Rate: \$14.00 PSF plus Cams
- 150 SF+/- Private Office Suite Lease Rate: \$300.00 per month Including Utilities

## 984 Southford Rd., Middlebury, CT

| BUILDING                |                                                                                            |
|-------------------------|--------------------------------------------------------------------------------------------|
| Total SF                | 2,650 SF +/-                                                                               |
| Total Available SF      | 2,500 SF / 150SF                                                                           |
| Exterior Construction   | Block & Stucco                                                                             |
| Interior Construction   | Finished                                                                                   |
| Year Built              | 1988                                                                                       |
| Ceiling Height          | 9,                                                                                         |
| Parking                 | 86 Spaces                                                                                  |
| Zoning                  | Gateway Industrial                                                                         |
| PROPERTY                |                                                                                            |
| Lot Size                | 8.06 Acres                                                                                 |
| Distance to I-84        | 0.50 Miles                                                                                 |
| MECHANICALS & UTILITIES |                                                                                            |
| Heat Source/ Type       | Gas- Forced Air                                                                            |
| A/C                     | Yes                                                                                        |
| Electric                | Eversource                                                                                 |
| Sewer                   | Municipal                                                                                  |
| Water                   | Municipal                                                                                  |
| Sprinkler               | Yes. Wet.                                                                                  |
| TERMS                   |                                                                                            |
| Lease Rate              | 150 SF - \$300.00<br>Including Utilities<br>2,500 SF - \$14.00 PSF plus<br>CAMS \$4.34 PSF |
| Utilities               | \$493.00 per month (includes<br>Electric, Heat, A/C)                                       |