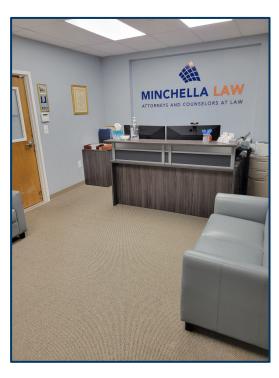

### **PROPERTY FEATURES**

- 2,500 SF +/- Office Suite
- 6 Private Offices
- Conference Room
- Reception Area
- Waiting Room
- Kitchenette
- Large Bullpen Area
- Lease Rate: \$14.00 PSF plus Cams
- 150 SF+/- Private Office Suite Lease Rate: \$300.00 per month Including Utilities