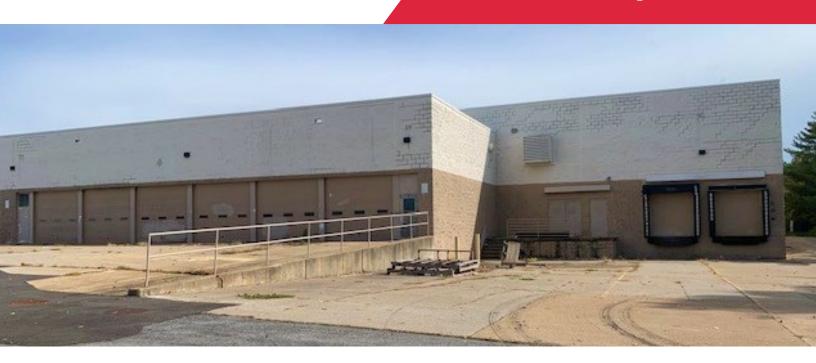

## For Sublease 28,000 SF Warehouse Space

# 5888 Highway 100

Washington, MO 63090

### **Property Features**

- 28,000 SF warehouse available for sublease
- · 2 truck-high loading docks
- 6 service bays
- 1 platform loading dock
- · 20' clear ceiling heights
- Goodwill Industries is the sublessor
- · Long term lease available
- · Fantastic access around site
- Located near the center of Washington at Hwy 100 & 47