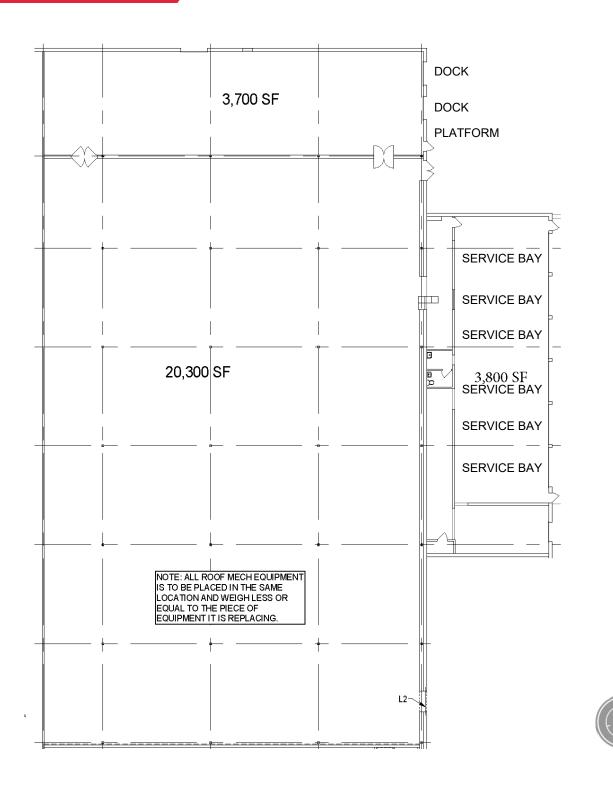

## Floor Plan

5888 Highway 100 Washington, MO 63090

8112 Maryland Ave, Suite 300 St. Louis, MO 63105 314 994 4444 naidesco.com

### **Property Features**

- 28,000 SF warehouse available for sublease
- · 2 truck-high loading docks
- 6 service bays
- 1 platform loading dock
- · 20' clear ceiling heights
- Goodwill Industries is the sublessor
- · Long term lease available
- · Fantastic access around site
- Located near the center of Washington at Hwy 100 & 47