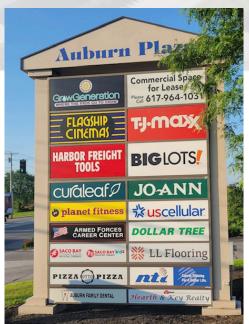

## **Property Description**

We are pleased to offer three retail suites and up to a 5,000± SF retail pad site for lease at the Auburn Plaza. This large retail center is located in Auburn's busiest retail corridor - Center Street/Route 4 - and offers excellent visibility and high traffic counts. Target has recently opened across the street, driving even more customers to the area. This area of Auburn is also surrounded by several colleges, hospitals and institutions. Join TJ Maxx, Harbor Freight Tools, Planet Fitness, Flagship Cinemas, Books-A-Million and many more.

Currently, Auburn Plaza is 95% occupied with a diverse collection of 23 tenants, of which, 88% are National and Regional operators.

Target recently opened across the street in the former Kmart location.

Auburn Plaza is home to four Investment Grade (IG) credit tenants making up 29% of the center: TJ Maxx (S&P Rated A+), Big Lots (S&P Rated BBB+), Army Recruiting (S&P Rated BBB-), and Dollar Tree (S&P Rated BBB).

FOR LEASE: \$12.00 - \$18.00/SF NNN - Estimated NNN's: \$2.69/SF

**Current National Tenants** 

• Harbor Freight Tools

Big Lots

Jo-Ann Fabrics

Planet FitnessLumber Liquidators

U.S. Cellular

• Dollar Tree

Sally Beauty

H&R Block

TJ Maxx

Books-A-Million