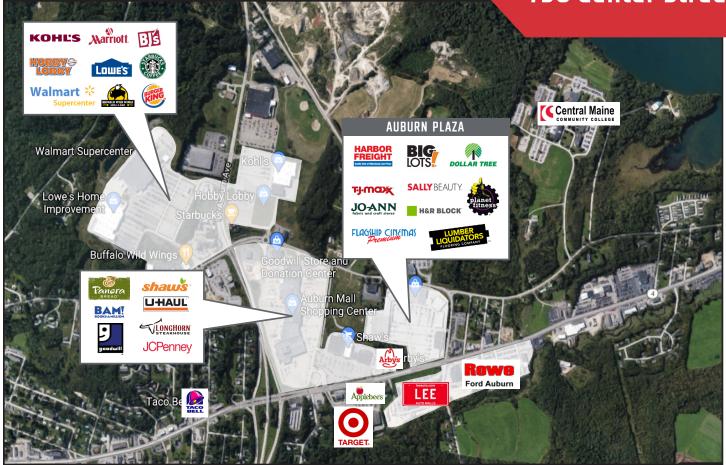

## **Property Description**

We are pleased to offer three retail suites and up to a 5,000± SF retail pad site for lease at the Auburn Plaza. This large retail center is located in Auburn's busiest retail corridor - Center Street/Route 4 - and offers excellent visibility and high traffic counts. Target has recently opened across the street, driving even more customers to the area. This area of Auburn is also surrounded by several colleges, hospitals and institutions. Join TJ Maxx, Harbor Freight Tools, Planet Fitness, Flagship Cinemas, Books-A-Million and many more.

### **Auburn Plaza**

Auburn Plaza has a total of 256,798± SF and sits on 23.96± acres of land and is well located on US Route 4 (Center Street) in the heart of the Lewiston/Auburn retail corridor - one of Maine's largest retail concentrations. Lewiston/Auburn is home to several colleges, hospitals which contribute to an average daily traffic count of over 23,000 cars.

Currently, Auburn Plaza is 95% occupied with a diverse collection of 23 tenants, of which, 88% are National and Regional operators.

Target recently opened across the street in the former Kmart location.