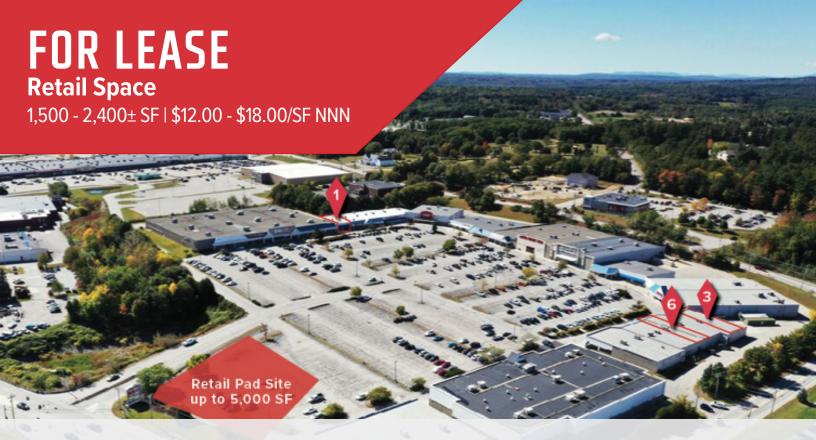

# 730 Center Street, Auburn

## **Property Highlights**

- Excellent US Route 4 (Center Street) location
- Average Daily Traffic Count: ~23,000± cars
- Over 2 million visitors each year

## **Property Description**

We are pleased to offer three retail suites and up to a 5,000± SF retail pad site for lease at the Auburn Plaza. This large retail center is located in Auburn's busiest retail corridor - Center Street/Route 4 - and offers excellent visibility and high traffic counts. Target has recently opened across the street, driving even more customers to the area. This area of Auburn is also surrounded by several colleges, hospitals and institutions. Join TJ Maxx, Harbor Freight Tools, Planet Fitness, Flagship Cinemas, Books-A-Million and many more.

## **Property Overview**

| Owner                | Equity Venture Partners                                                                       |
|----------------------|-----------------------------------------------------------------------------------------------|
| Center Size          | 256,798± SF                                                                                   |
| Lot Size             | 23.96± acres                                                                                  |
| Assessor's Reference | Map 290, Lot 004                                                                              |
| Available Spaces     | Suite 1 - 2,400± SF Retail Pad Site - up to 5,000± SF Suite 3 - 2,300± SF Suite 6 - 1,500± SF |
| Zoning               | General Business (GB)                                                                         |
| Signage              | Building facade and pylon sign along Center Street/Route 4                                    |
| Traffic Counts       | 23,000± cars daily                                                                            |
| Roof                 | Membrane                                                                                      |
| HVAC                 | Gas-fired rooftop units                                                                       |
| Utilities            | Municipal water & sewer                                                                       |
| Parking              | Ample, on-site                                                                                |