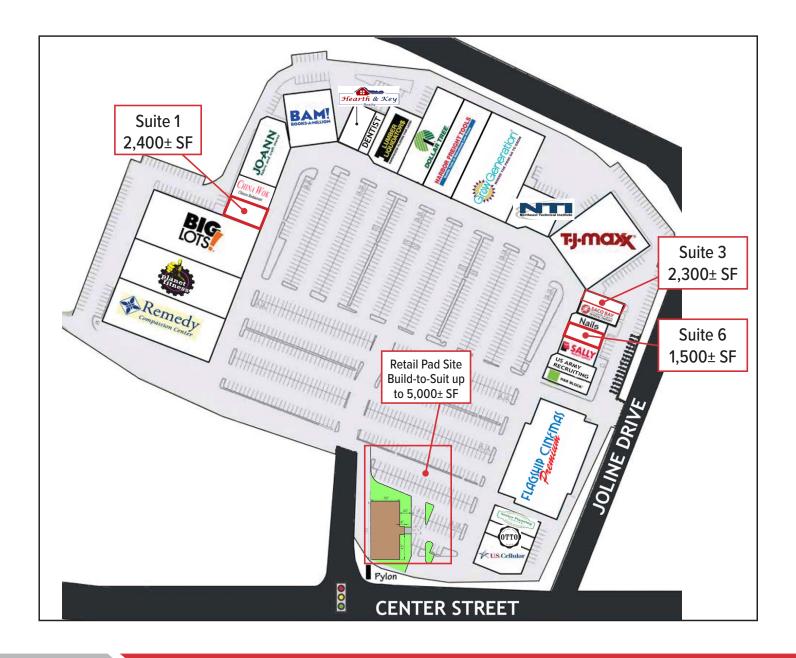

## **Property Description**

We are pleased to offer three retail suites and up to a 5,000± SF retail pad site for lease at the Auburn Plaza. This large retail center is located in Auburn's busiest retail corridor - Center Street/Route 4 - and offers excellent visibility and high traffic counts. Target has recently opened across the street, driving even more customers to the area. This area of Auburn is also surrounded by several colleges, hospitals and institutions. Join TJ Maxx, Harbor Freight Tools, Planet Fitness, Flagship Cinemas, Books-A-Million and many more.

## **Property Overview**

| Owner                | Equity Venture Partners                                                                       |
|----------------------|-----------------------------------------------------------------------------------------------|
| Center Size          | 256,798± SF                                                                                   |
| Lot Size             | 23.96± acres                                                                                  |
| Assessor's Reference | Map 290, Lot 004                                                                              |
| Available Spaces     | Suite 1 - 2,400± SF Retail Pad Site - up to 5,000± SF Suite 3 - 2,300± SF Suite 6 - 1,500± SF |
| Zoning               | General Business (GB)                                                                         |
| Signage              | Building facade and pylon sign along Center Street/Route 4                                    |
| Traffic Counts       | 23,000± cars daily                                                                            |
| Roof                 | Membrane                                                                                      |
| HVAC                 | Gas-fired rooftop units                                                                       |
| Utilities            | Municipal water & sewer                                                                       |
| Parking              | Ample, on-site                                                                                |