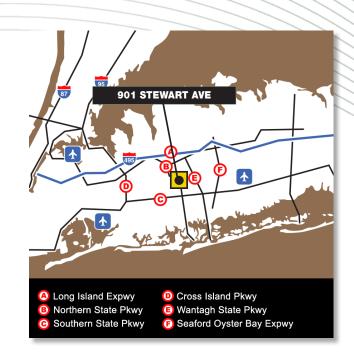

### LOCATION

• garden city, new york 11530

central nassau county submarket

### COMMENTS:

- Minutes from the Meadowbrook Parkway, Old Country Road and Hempstead Turnpike
- Close to Roosevelt Field Mall, Eisenhower Park, attractions, restaurants, and shops
- 2.3 miles to Westbury LIRR Station
- 6:1000 Parking Ratio
- 24/7 access