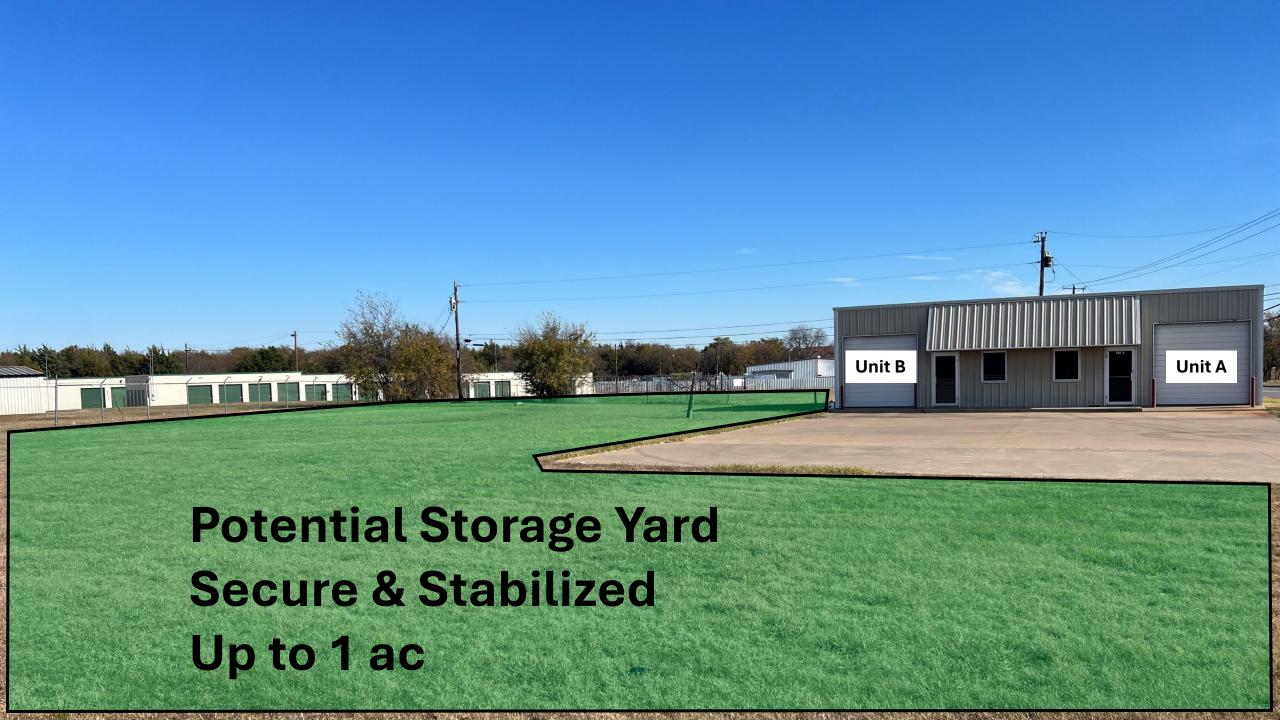

## 960 SF - Flex Office Warehouse - Up to 1 ac Storage Yard (Secure & Stabilized)

- Frontage on W Kilpatrick. Unit A currently includes 250 sf of warehouse space (10' door and 13' ceilings). Office space includes four offices and a bathroom.
- Tenant improvements are negotiable.
- Owner can provide an optional, secure and stabilized storage yard onsite (up to 1 ac). Rate is negotiable.
- Great Location!
  - 0.45 miles to Main St
  - 1 mile to Chisolm Parkway
  - 1.16 miles to Hwy 67

### • Storage Yard (Optional):

- Up to 1 ac
- Secure & stabilized