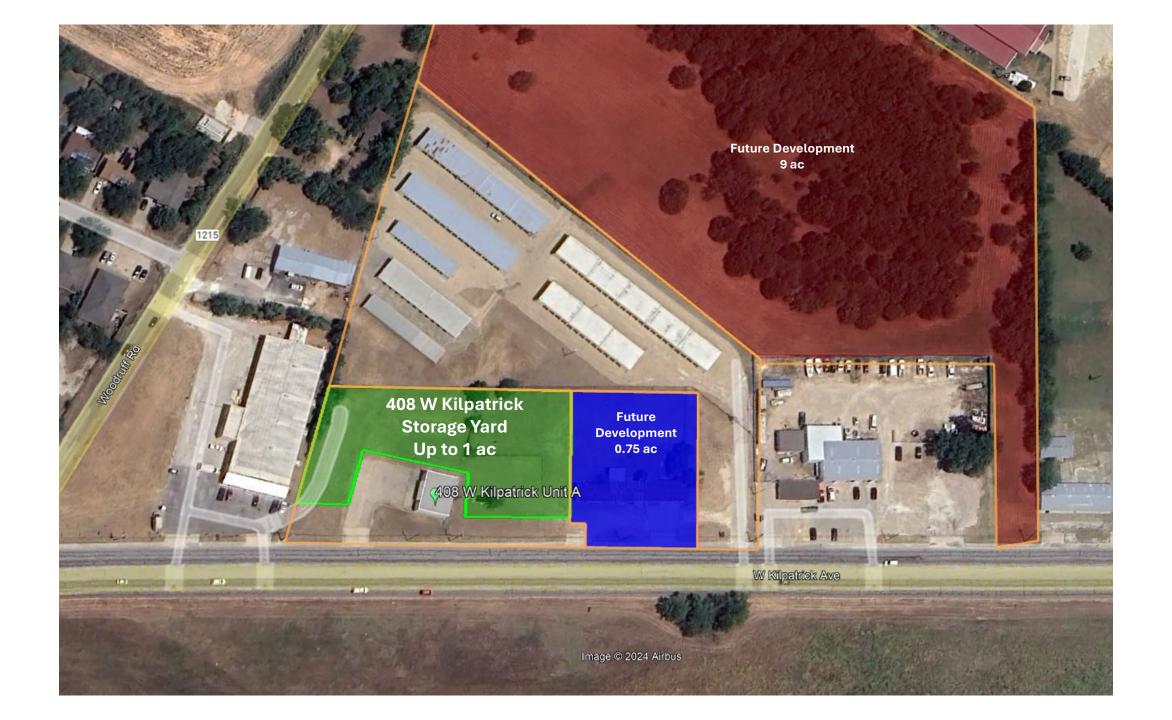

## 960 SF - Flex Office Warehouse - Up to 1 ac Storage Yard (Secure & Stabilized)

- Frontage on W Kilpatrick. Unit A currently includes 250 sf of warehouse space (10' door and 13' ceilings). Office space includes four offices and a bathroom.
- Tenant improvements are negotiable.
- Owner can provide an optional, secure and stabilized storage yard onsite (up to 1 ac). Rate is negotiable.
- Great Location!
  - 0.45 miles to Main St
  - 1 mile to Chisolm Parkway
  - 1.16 miles to Hwy 67

### • Storage Yard (Optional):

- Up to 1 ac
- Secure & stabilized