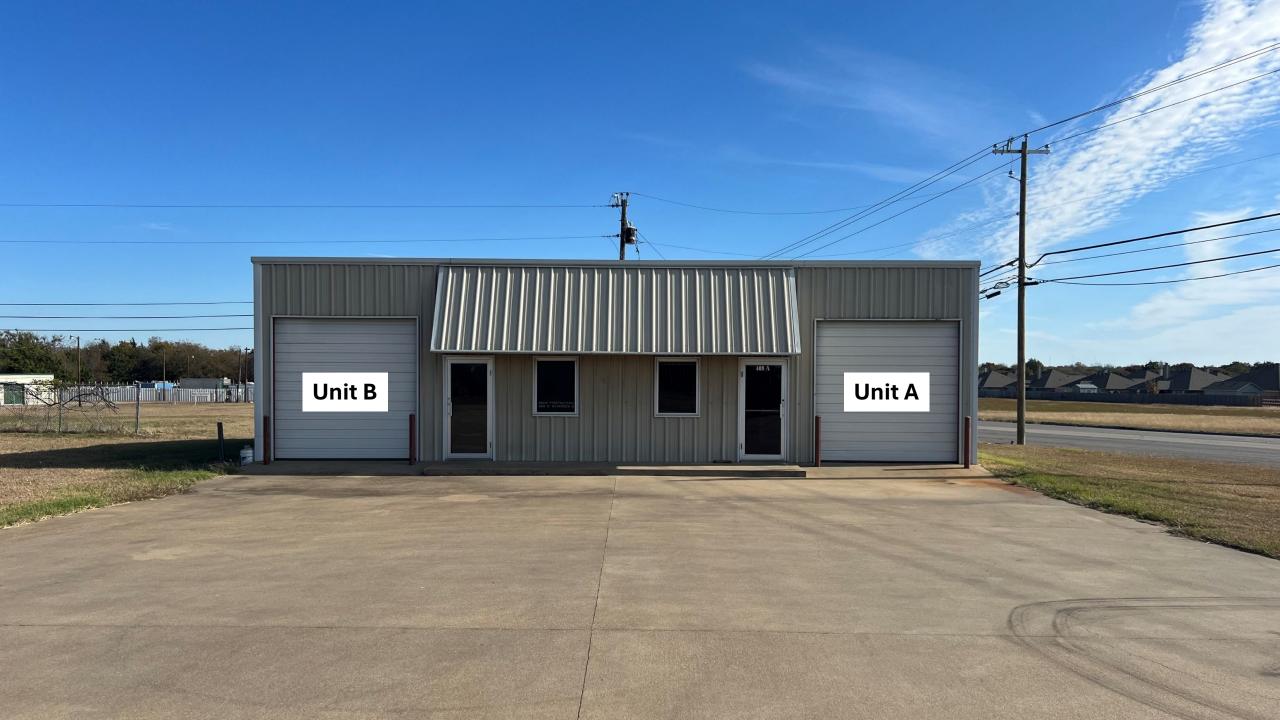

## 960 SF - Flex Office Warehouse - Up to 1 ac Storage Yard (Secure & Stabilized)

- Frontage on W Kilpatrick. Unit A currently includes 250 sf of warehouse space (10' door and 13' ceilings). Office space includes four offices and a bathroom.
- Tenant improvements are negotiable.
- Owner can provide an optional, secure and stabilized storage yard onsite (up to 1 ac). Rate is negotiable.
- Great Location!
  - 0.45 miles to Main St
  - 1 mile to Chisolm Parkway
  - 1.16 miles to Hwy 67

#### • Warehouse space:

- 250 sf (20.3' x 12.3')
- 10' door
- 13' ceilings
- Could be expanded into adjacent office/storeroom for an additional 208 sf of warehouse space

#### Office space (climate controlled):

- Lobby/office 1:12'x 12'
- Office 2: 10' x 12'
- Office 3: 11' x 7'
- Office 4/Store room: 18.4' x 11.3'
- Bathroom: 5' x 7'
- 8' ceilings
- Under renovation; Tenant improvements are negotiable