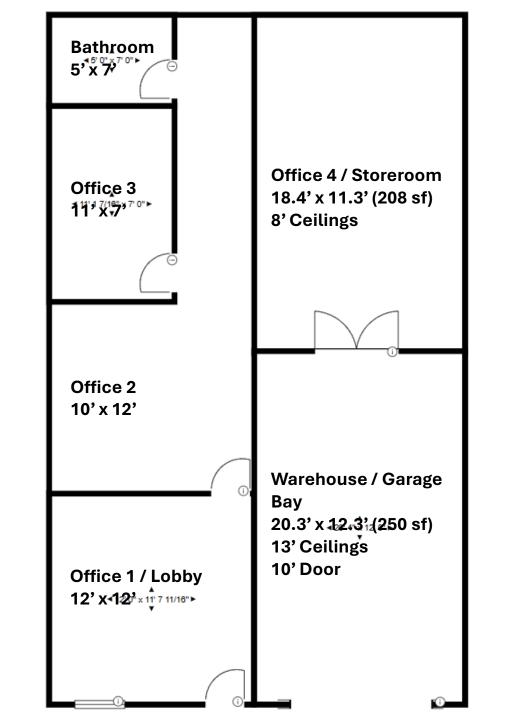

#### • Warehouse space:

- 250 sf (20.3' x 12.3')
- 10' door
- 13' ceilings
- Could be expanded into adjacent office/storeroom for an additional 208 sf of warehouse space

#### Office space (climate controlled):

- Lobby/office 1:12'x 12'
- Office 2: 10' x 12'
- Office 3: 11' x 7'
- Office 4/Store room: 18.4' x 11.3'
- Bathroom: 5' x 7'
- 8' ceilings
- Under renovation; Tenant improvements are negotiable