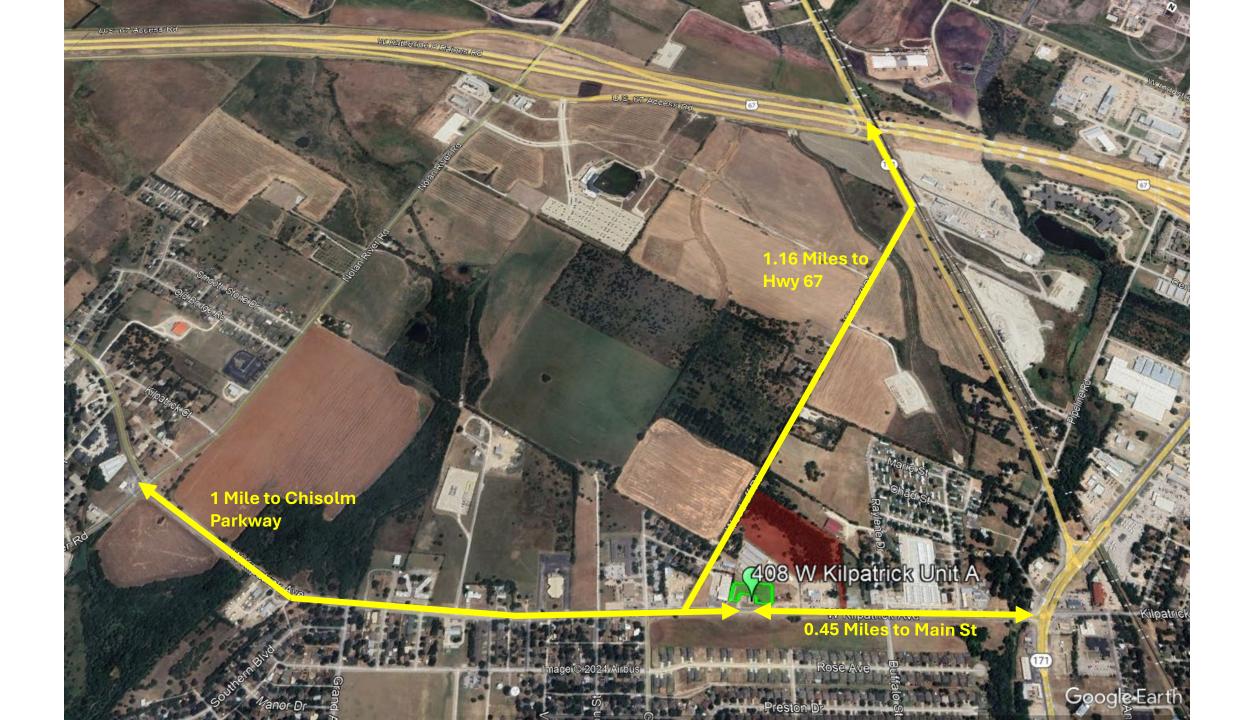

## 960 SF - Flex Office Warehouse - Up to 1 ac Storage Yard (Secure & Stabilized)

- Frontage on W Kilpatrick. Unit A currently includes 250 sf of warehouse space (10' door and 13' ceilings). Office space includes four offices and a bathroom.
- Tenant improvements are negotiable.
- Owner can provide an optional, secure and stabilized storage yard onsite (up to 1 ac). Rate is negotiable.
- Great Location!
  - 0.45 miles to Main St
  - 1 mile to Chisolm Parkway
  - 1.16 miles to Hwy 67