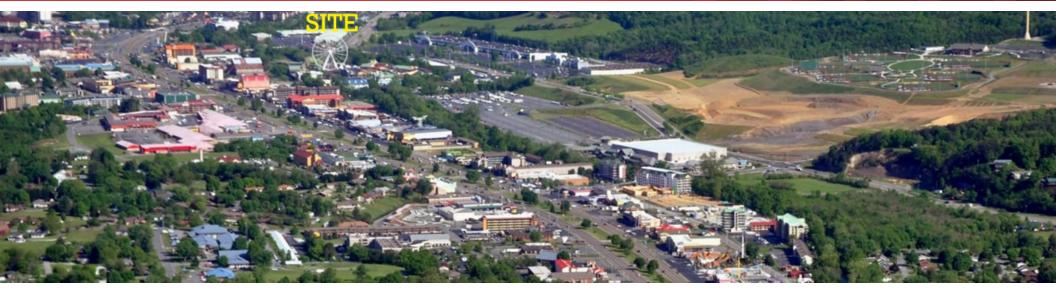

## Shops at Pigeon Forge

161 E Wears Valley Rd Pigeon Forge, Tennessee 37863

## **Property Highlights**

•

## **Property Description**

Test Info

## **OFFERING SUMMARY**

| Lease Rate:      | \$15.00 SF/yr (Gross) |
|------------------|-----------------------|
| Number of Units: | 3                     |
| Available SF:    | 2,000 - 5,000 SF      |
| Building Size:   | 98,000 SF             |

| DEMOGRAPHICS      | 1 MILE   | 5 MILES  | 10 MILES |
|-------------------|----------|----------|----------|
| Total Households  | 313      | 10,045   | 26,887   |
| Total Population  | 765      | 22,627   | 60,344   |
| Average HH Income | \$47,307 | \$50,442 | \$51,573 |



















Senior Retail Advisor | 865.777.3030 jsterling@koellamoore.com





























Senior Retail Advisor | 865.777.3030 jsterling@koellamoore.com









| E C | $\mathbf{D}$ | .EASE |
|-----|--------------|-------|
| Гυ  | יוחו         | LASE  |
|     |              |       |

| POPULATION          | 1 MILE | 5 MILES | 10 MILES |
|---------------------|--------|---------|----------|
| Total Population    | 765    | 22,627  | 60,344   |
| Median age          | 39.5   | 38.3    | 40.6     |
| Median age (Male)   | 41.8   | 36.7    | 39.4     |
| Median age (Female) | 38.7   | 41.4    | 42.5     |
| HOUSEHOLDS & INCOME | 1 MILE | 5 MILES | 10 MILES |
| Total households    | 313    | 10,045  | 26,887   |
| # of persons per HH | 2.4    | 2.3     | 2.2      |

\$47,307

\$210,