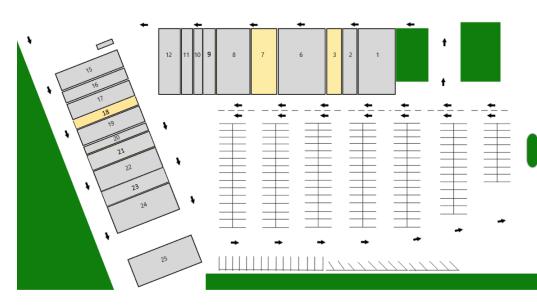

| SUITE | TENANT    | SIZE (SF) | LEASE TYPE | LEASE RATE    | DESCRIPTION |
|-------|-----------|-----------|------------|---------------|-------------|
| 18    | Available | 2,000 SF  | Gross      | \$15.00 SF/yr | -           |
| 3     | Available | 3,000 SF  | Gross      | \$15.00 SF/yr | -           |
| 7     | Available | 5,000 SF  | Gross      | \$15.00 SF/yr | -           |