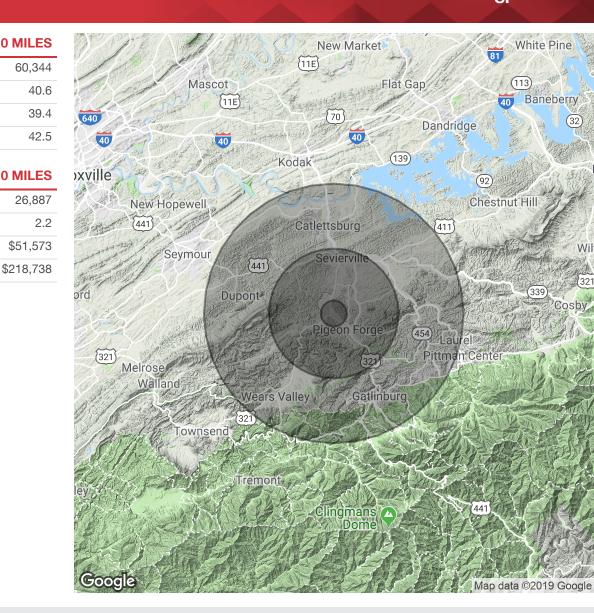

| DEMOGRAPHICS      | 1 MILE   | 5 MILES  | 10 MILES |
|-------------------|----------|----------|----------|
| Total Households  | 313      | 10,045   | 26,887   |
| Total Population  | 765      | 22,627   | 60,344   |
| Average HH Income | \$47,307 | \$50,442 | \$51,573 |

| POPULATION          | 1 MILE | 5 MILES | 10 MILES |
|---------------------|--------|---------|----------|
| Total Population    | 765    | 22,627  | 60,344   |
| Median age          | 39.5   | 38.3    | 40.6     |
| Median age (Male)   | 41.8   | 36.7    | 39.4     |
| Median age (Female) | 38.7   | 41.4    | 42.5     |
| HOUSEHOLDS & INCOME | 1 MILE | 5 MILES | 10 MILES |
| Total households    | 313    | 10,045  | 26,887   |
| # of persons per HH | 2.4    | 2.3     | 2.2      |

\$47,307

\$210,351

\$50,442

\$219,573

Average HH income

Average house value

<sup>\*</sup> Demographic data derived from 2010 US Census

LEASE TYPE GROSS | TOTAL SPACE 2,000 - 5,000 SF | LEASE TERM NEGOTIABLE | LEASE RATE \$15.