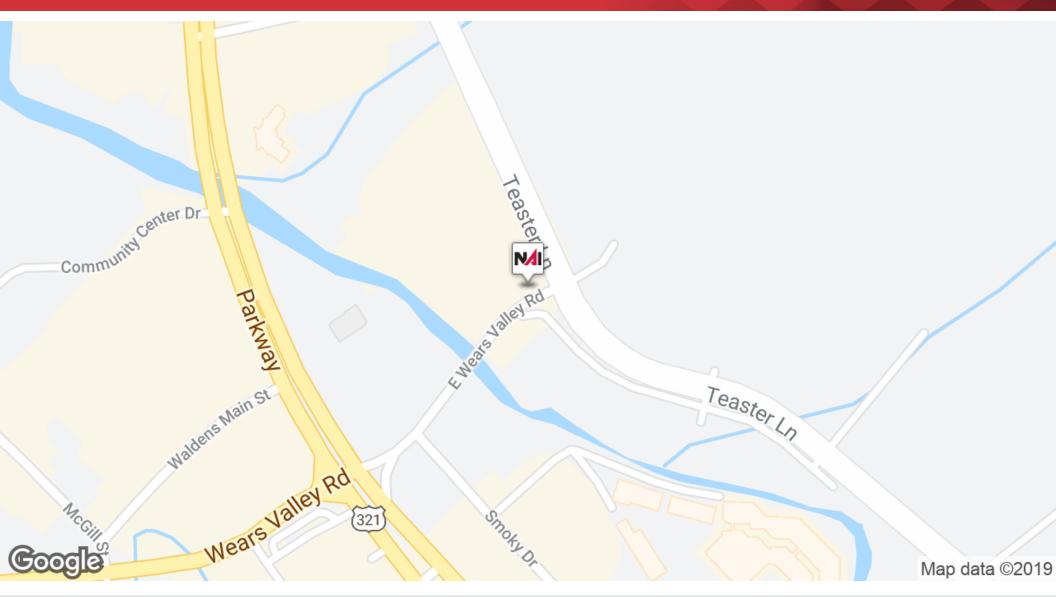

## Shops at Pigeon Forge

161 E Wears Valley Rd Pigeon Forge, Tennessee 37863

## **Property Highlights**

•

## **Property Description**

Test Info

## **OFFERING SUMMARY**

| Lease Rate:      | \$15.00 SF/yr (Gross) |
|------------------|-----------------------|
| Number of Units: | 3                     |
| Available SF:    | 2,000 - 5,000 SF      |
| Building Size:   | 98,000 SF             |

| DEMOGRAPHICS      | 1 MILE   | 5 MILES  | 10 MILES |
|-------------------|----------|----------|----------|
| Total Households  | 313      | 10,045   | 26,887   |
| Total Population  | 765      | 22,627   | 60,344   |
| Average HH Income | \$47,307 | \$50,442 | \$51,573 |



















Senior Retail Advisor | 865.777.3030 jsterling@koellamoore.com





























Senior Retail Advisor | 865.777.3030 jsterling@koellamoore.com









| E C | $\mathbf{D}$ | .EASE |
|-----|--------------|-------|
| Гυ  | יוחו         | LASE  |
|     |              |       |

| POPULATION          | 1 MILE | 5 MILES | 10 MILES |
|---------------------|--------|---------|----------|
| Total Population    | 765    | 22,627  | 60,344   |
| Median age          | 39.5   | 38.3    | 40.6     |
| Median age (Male)   | 41.8   | 36.7    | 39.4     |
| Median age (Female) | 38.7   | 41.4    | 42.5     |
| HOUSEHOLDS & INCOME | 1 MILE | 5 MILES | 10 MILES |
| Total households    | 313    | 10,045  | 26,887   |
| # of persons per HH | 2.4    | 2.3     | 2.2      |

\$47,307

\$210,351

\$50,442

\$219,573

Average HH income

Average house value





<sup>\*</s