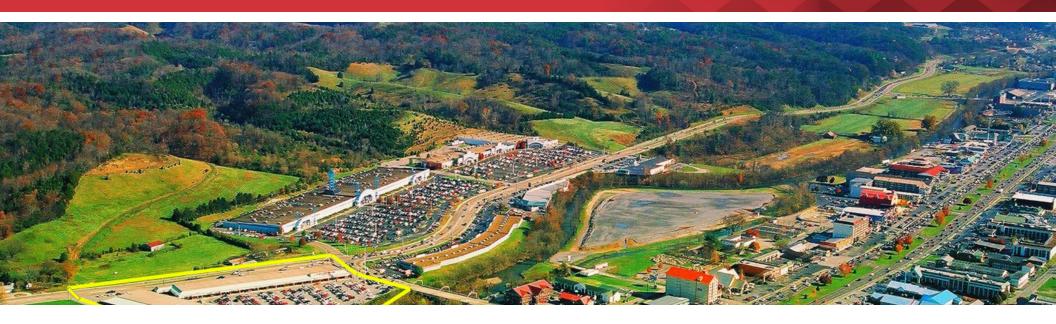

## Shops at Pigeon Forge

161 E Wears Valley Rd Pigeon Forge, Tennessee 37863

## **Property Highlights**

•

## **Property Description**

Test Info

## **OFFERING SUMMARY**

| Lease Rate:      | \$15.00 SF/yr (Gross) |
|------------------|-----------------------|
| Number of Units: | 3                     |
| Available SF:    | 2,000 - 5,000 SF      |
| Building Size:   | 98,000 SF             |

| DEMOGRAPHICS      | 1 MILE   | 5 MILES  | 10 MILES |
|-------------------|----------|----------|----------|
| Total Households  | 313      | 10,045   | 26,887   |
| Total Population  | 765      | 22,627   | 60,344   |
| Average HH Income | \$47,307 | \$50,442 | \$51,573 |



















Senior Retail Advisor | 865.777.3030 jsterling@koellamoore.com





























Senior Reta