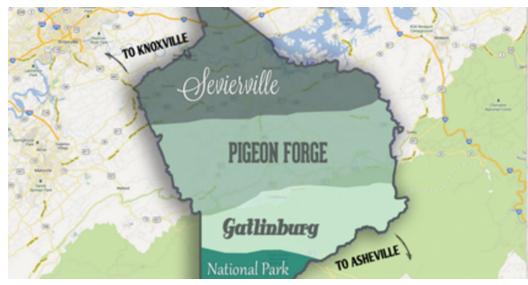

## Shops at Pigeon Forge

161 E Wears Valley Rd Pigeon Forge, Tennessee 37863

## **Property Highlights**

•

## **Property Description**

Test Info

## **OFFERING SUMMARY**

| Lease Rate:      | \$15.00 SF/yr (Gross) |
|------------------|-----------------------|
| Number of Units: | 3                     |
| Available SF:    | 2,000 - 5,000 SF      |
| Building Size:   | 98,000 SF             |

| DEMOGRAPHICS      | 1 MILE   | 5 MILES  | 10 MILES |
|-------------------|----------|----------|----------|
| Total Households  | 313      | 10,045   | 26,887   |
| Total Population  | 765      | 22,627   | 60,344   |
| Average HH Income | \$47,307 | \$50,442 | \$51,573 |



















Senior Retail Advisor | 865.777.3030 jsterling@koellamoore.com





























Senior Retail Advisor | 865.777.3030 jsterling@koellamoore.com









| E C | $\mathbf{D}$ | .EASE |
|-----|--------------|-------|
| Гυ  | יוחו         | LASE  |
|     |              |       |

| POPULATION          | 1 MILE | 5 MILES | 10 MILES |
|---------------------|--------|---------|----------|
| Total Population    | 765    | 22,627  | 60,344   |
| Median age          | 39.5   | 38.3    | 40.6     |
| Median age (Male)   | 41.8   | 36.7    | 39.4     |
| Median age (Female) | 38.7   | 41.4    | 42.5     |
| HOUSEHOLDS & INCOME | 1 MILE | 5 MILES | 10 MILES |
| Total households    | 313    | 10,045  | 26,887   |
| # of persons per HH | 2.4    | 2.3     | 2.2      |

\$47,307

\$210,351