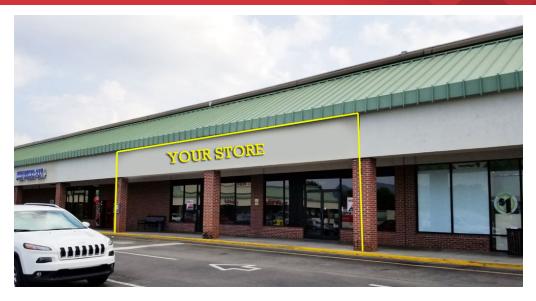

## Shops at Pigeon Forge

161 E Wears Valley Rd Pigeon Forge, Tennessee 37863

## **Property Highlights**

•

## **Property Description**

Test Info

## **OFFERING SUMMARY**

| Lease Rate:      | \$15.00 SF/yr (Gross) |
|------------------|-----------------------|
| Number of Units: | 3                     |
| Available SF:    | 2,000 - 5,000 SF      |
| Building Size:   | 98,000 SF             |

| DEMOGRAPHICS      | 1 MILE   | 5 MILES  | 10 MILES |
|-------------------|----------|----------|----------|
| Total Households  | 313      | 10,045   | 26,887   |
| Total Population  | 765      | 22,627   | 60,344   |
| Average HH Income | \$47,307 | \$50,442 | \$51,573 |



















Senior Retail Advisor | 865.777.3030 jsterling@koellamoore.com





























Senior Retail Advisor | 865.777.3030 jsterling@koellamoore.com









| E C | $\mathbf{D}$ | .EASE |
|-----|--------------|-------|
| Гυ  | יוחו         | LASE  |
|     |              |       |

| POPULATION          | 1 MILE | 5 MILES | 10 MILES |
|---------------------|--------|---------|----------|
| Total Population    | 765    | 22,627  | 60,344   |
| Median age          | 39.5   | 38.3    | 40.6     |
| Median age (Male)   | 41.8   | 36.7    | 39.4     |
| Median age (Female) | 38.7   | 41.4    | 42.5     |
| HOUSEHOLDS & INCOME | 1 MILE | 5 MILES | 10 MILES |
| Total households    | 313    | 10,045  | 26,887   |
| # of persons per HH | 2.4    | 2.3     | 2.2      |

\$47,307

\$210,351

\$50,442

\$219,573

Average HH income

Average house value





<sup>\*</sup> Demograp