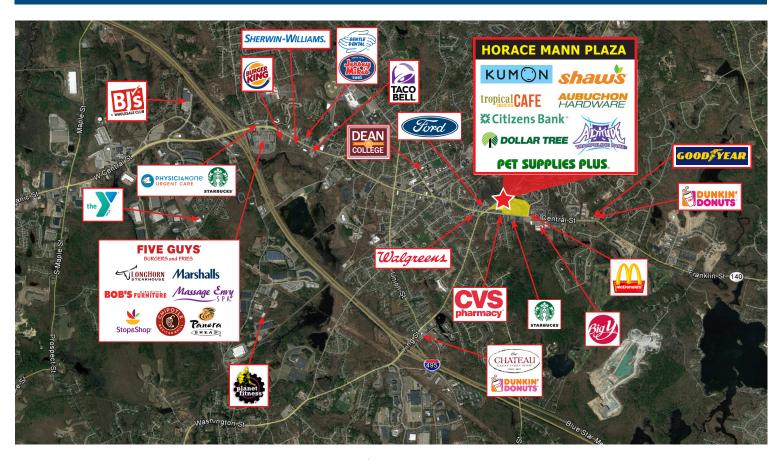

Horace Mann Plaza is a premier 166,685 ± square foot grocery-anchored shopping center located in the eastern portion of Franklin, MA at the intersection of Route 140 and Chestnut Street. This quality shopping center is anchored by Shaws Supermarket, one of New England's premier grocers. Horace Mann Plaza benefits from a diverse tenant roster of national and regional retailers including Pet Supplies Plus, Tropical Smoothie Cafe, Altitude Trampoline Park, Aubuchon Hardware, Citizens Bank and Kumon. The shopping center is strategically situated on Route 140, one of Franklin's major thoroughfares featuring traffic counts of 13,597 +/- VPD on East Central Street and 9,620 +/- VPD on Chestnut Street. The shopping center offers light controlled access, ample parking and excellent visibility with approximately 1,300 feet of frontage.