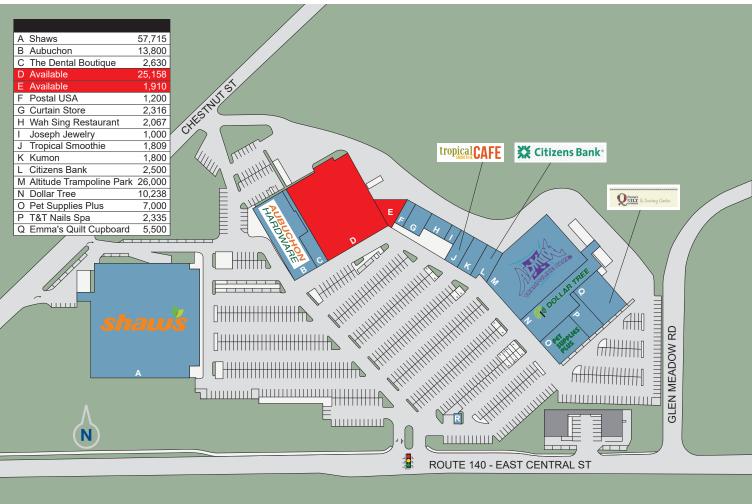

### **Property Information**

Total SF:

Spaces:

303 East Central St. Address: **Parking** Franklin, MA Ratio: 5.24 per 1,000 SF

Traffic **Available:** 1,910 +/- SF

13,597 +/- VPD Count: 25,158 +/- SF (East Central St.) 166.685 ± SF

Horace Mann Plaza is a premier 166,685 ± square foot grocery-anchored shopping center located in the eastern portion of Franklin, MA at the intersection of Route 140 and Chestnut Street. This quality shopping center is anchored by Shaws Supermarket, one of New England's premier grocers. Horace Mann Plaza benefits from a diverse tenant roster of national and regional retailers including Pet Supplies Plus, Tropical Smoothie Cafe, Altitude Trampoline Park, Aubuchon Hardware, Citizens Bank and Kumon. The shopping center is strategically situated on Route 140, one of Franklin's major thoroughfares featuring traffic counts of 13,597 +/- VPD on East Central Street and 9,620 +/- VPD on Chestnut Street. The shopping center offers light controlled access, ample parking and excellent visibility with approximately 1,300 feet of frontage.