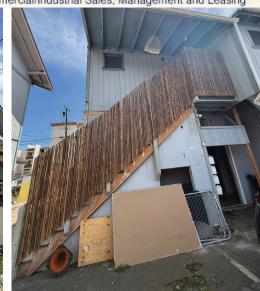

## 1104 Palama St, Honolulu, HI 96817

Aloha! Check out this one-of-a-kind gem zoned R-5, perfect for those with big ideas and creativity! This charming property has separate living spaces, giving you plenty of room for 'ohana, friends, or even rental income. Just imagine turning these areas into your dream home or a cozy guest retreat! And that's not all-there's a ground floor that used to be a commercial space, ready for your entrepreneurial vision. With high ceilings and a handy roll-up gate, the possibilities for retail or industrial use are endless. Picture your business thriving in this vibrant community! While the living quarters don't currently have kitchens and bathrooms, the potential here is off the charts. Some architectural drawings are available to help bring your ideas to life. This is a fantastic opportunity to dive into a property full of character and charm. Whether you're an investor looking for a project or someone wanting a versatile space, this is your moment!

Price \$1,150,000

Tenure

Fee Simple

**Building Size** 

Building#1

Floor 1-832 sq. ft

Floor 2-. 672 sq ft

Building #2

Floor 1 896 sq. ft Floor2 896 sq. ft

**Land Acres** 

0.09 acres

Zoning

R-5 Residential

**Built** 

1905

**Parking** 