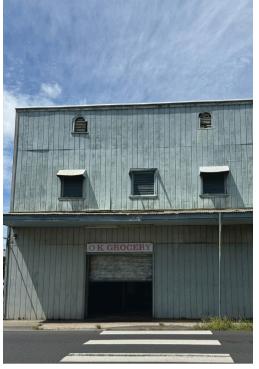

## 1104 Palama St, Honolulu, HI 96817

Aloha! Check out this one-of-a-kind gem zoned R-5, perfect for those with big ideas and creativity! This charming property has separate living spaces, giving you plenty of room for 'ohana, friends, or even rental income. Just imagine turning these areas into your dream home or a cozy guest retreat! And that's not all-there's a ground floor that used to be a commercial space, ready for your entrepreneurial vision. With high ceilings and a handy roll-up gate, the possibilities for retail or industrial use are endless. Picture your business thriving in this vibrant community! While the living quarters don't currently have kitchens and bathrooms, the potential here is off the charts. Some architectural drawings are available to help bring your ideas to life. This is a fantastic opportunity to dive into a property full of character and charm. Whether you're an investor looking for a project or someone wanting a versatile space, this is your moment!

Price \$1,150,000

Tenure

Fee Simple

**Building Size** 

Building#1

Floor 1-832 sq. ft

Floor 2-. 672 sq ft

Building #2

Floor 1 896 sq. ft Floor2 896 sq. ft

**Land Acres** 

0.09 acres

Zoning

R-5 Residential

**Built** 

1905

**Parking** 