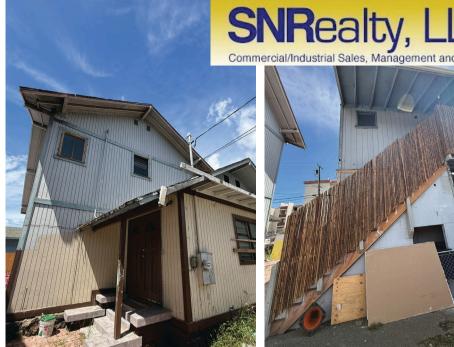

## 1104 Palama St, Honolulu, HI 96817

Aloha! Check out this one-of-a-kind gem zoned R-5, perfect for those with big ideas and creativity! This charming property has separate living spaces, giving you plenty of room for 'ohana, friends, or even rental income. Just imagine turning these areas into your dream home or a cozy guest retreat! And that's not all-there's a ground floor that used to be a commercial space, ready for your entrepreneurial vision. With high ceilings and a handy roll-up gate, the possibilities for retail or industrial use are endless. Picture your business thriving in this vibrant community! While the living quarters don't currently have kitchens and bathrooms, the potential here is off the charts. Some architectural drawings are available to help bring your ideas to life. This is a fantastic opportunity to dive into a property full of character and charm. Whether you're an investor looking for a project or someone wanting a versatile space, this is your moment!

Price \$1,150,000

Tenure

Fee Simple

**Building Size** 

Building#1

Floor 1-832 sq. ft

Floor 2-. 672 sq ft

Building #2

Floor 1 896 sq. ft Floor2 896 sq. ft

**Land Acres** 

0.09 acres

Zoning

R-5 Residential

**Built** 

1905

**Parking** 